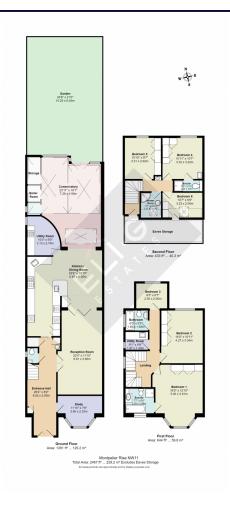

## **Property Details:**

Eli-G Estates are pleased to market this uniquely extended 6 bedroom semi detached house in a wonderful residential cul de sac in the heart of Golders Green

Coming in to this wonderful family home the hallway has a nice spacious feel to itTo the front of the house there is a comfortable office with a good size dining room behind the office, at the end of the hallway is a decent size fitted kosher kitchen leading round into a spacious morning room. Behind the

kitchen is a well stocked Pesach kitchen. Behind the morning room is a built in Succah area & beyond that is a very spacious open plan lounge/conservatory & in turn this leads out to the garden

There is a trmendous amount of space on the ground floor as well as two guest wc's & further storage cupboards as well as aircon

On the first floor there is one small double bedroom, a second double bedroom as well as the main bedroom with a large toilet, bathroom/shower en-suite thereis also a family bathroom & good size utitlity room on this floor

In the loft there are a further three bedooms & a further two bathrooms one of which is en-suite

This property offers ample living area as well as plenty of lving area.