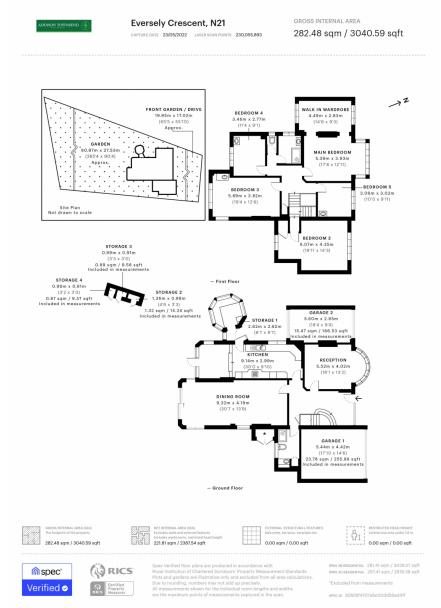

£2500000 TENURE: FREEHOLD

**Eversley Crescent, N21** 

Bedrooms: 5 Bathrooms: 2 Reception Rooms: 3

Rare To The Market 265ft South Facing Garden Potential to Extend of

Develop STPP

Sought After Location Five Bedrooms Chain Free

Addison Townsend are delighted to offer this substantial five bedroom detached house located on the a prestigious residential road in Winchmore Hill. The property offers; two reception rooms, kitchen/diner, utility room, two garages, downstairs shower room, five bedrooms, walk in wardrobe to main bedroom, family bathroom, approximately 265ft south facing rear garden and offering substantial opportunity for further extensions or development, subject to planning permission. The house is located on a very sought after road with close proximity to local schools, transport and shops. The house is offer Chain Free.