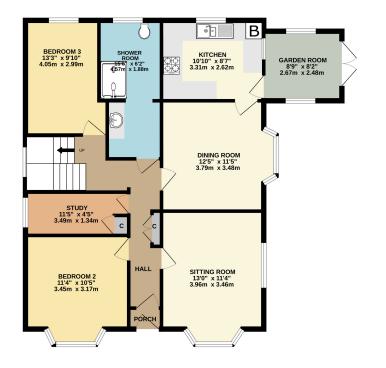

Occupying a prominent corner plot position this spacious detached bungalow has so much more than meets the eye. Offered in good decorative order throughout the accommodation briefly comprises; porch, entrance hall, lounge, dining room, sun lounge, fitted kitchen, 2 ground floor bedrooms, study/box room and larger fitted bathroom. The master bedroom is located on the first floor. The property benefits from easy to maintain corner plot gardens with a rear brick paved driveway leading to a garage. Located on the slopes of Milton hillside between Milton & Worle the property is handy for shops in Milton Road and Worle High Street with a regular bus service available for Weston town centre and beyond. Popular Ashcombe Park and Worlebury with its 18 hole golf course also within easy reach.

- Detached Bungalow
- Council Tax Band
   D/ EPC Rating D
- 3 Bedrooms Plus Study
- Corner Plot Gardens

- 2 Receptions Plus Sun Lounge
- Drive & Garage

## Asking Price £385,000 MILTON, BS22

GROUND FLOOR 996 sq.ft. (92.5 sq.m.) approx. 1ST FLOOR 294 sq.ft (27.3 sq.m.) approx