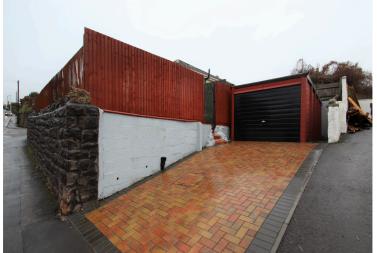

Occupying a prominent corner plot position this spacious detached bungalow has so much more than meets the eye. Offered in good decorative order throughout the accommodation briefly comprises; porch, entrance hall, lounge, dining room, sun lounge, fitted kitchen, 2 ground floor bedrooms, study/box room and larger fitted bathroom. The master bedroom is located on the first floor. The property benefits from easy to maintain corner plot gardens with a rear brick paved driveway leading to a garage. Located on the slopes of Milton hillside between Milton & Worle the property is handy for shops in Milton Road and Worle High Street with a regular bus service available for Weston town centre and beyond. Popular Ashcombe Park and Worlebury with its 18 hole golf course also within easy reach.