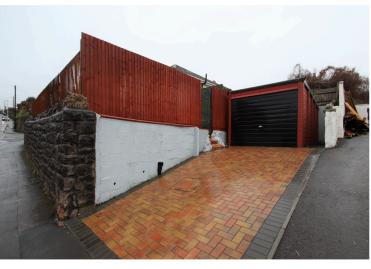

Occupying a prominent corner plot position this spacious detached bungalow has so much more than meets the eye. Offered in good decorative order throughout the accommodation briefly comprises; porch, entrance hall, lounge, dining room, sun lounge, fitted kitchen, 2 ground floor bedrooms, study/box room and larger fitted bathroom. The master bedroom is located on the first floor. The property benefits from easy to maintain corner plot gardens with a rear brick paved driveway leading to a garage. Located on the slopes of Milton hillside between Milton & Worle the property is handy for shops in Milton Road and Worle High Street with a regular bus service available for Weston town centre and beyond. Popular Ashcombe Park and Worlebury with its 18 hole golf course also within easy reach.