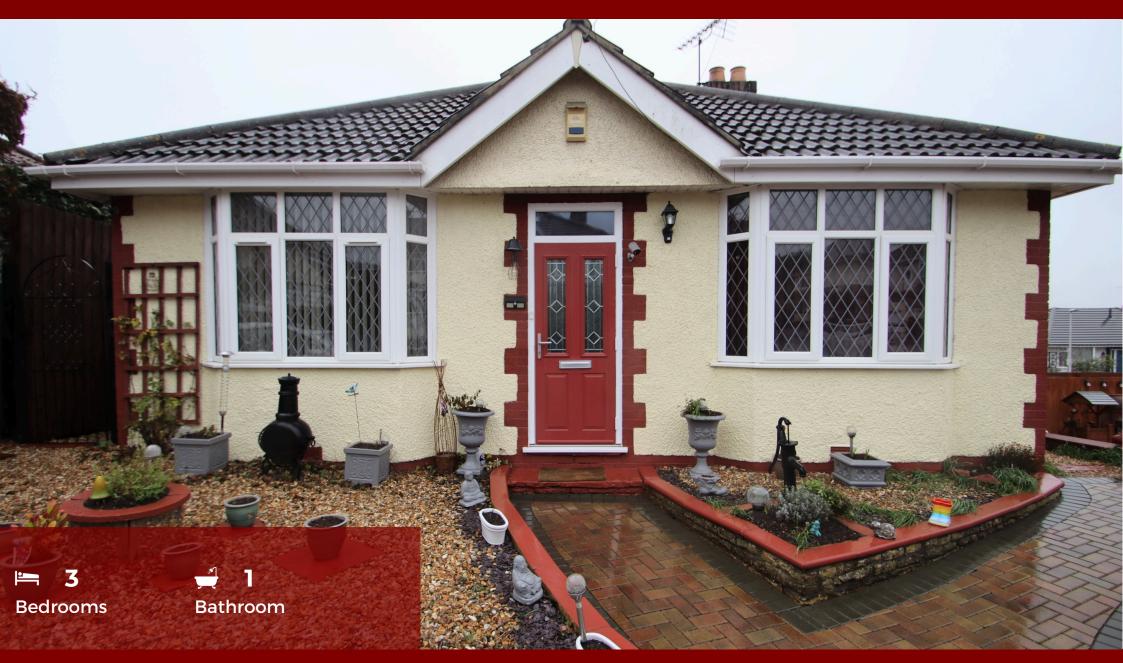

Occupying a prominent corner plot position this spacious detached bungalow has so much more than meets the eye. Offered in good decorative order throughout the accommodation briefly comprises; porch, entrance hall, lounge, dining room, sun lounge, fitted kitchen, 2 ground floor bedrooms, study/box room and larger fitted bathroom. The master bedroom is located on the first floor. The property benefits from easy to maintain corner plot gardens with a rear brick paved driveway leading to a garage. Located on the slopes of Milton hillside between Milton & Worle the property is handy for shops in Milton Road and Worle High Street with a regular bus service available for Weston town centre and beyond. Popular Ashcombe Park and Worlebury with its 18 hole golf course also within easy reach.

- Detached Bungalow
- Council Tax Band
   D/ EPC Rating D
- 3 Bedrooms Plus Study
- Corner Plot Gardens

- 2 Receptions Plus Sun Lounge
- Drive & Garage