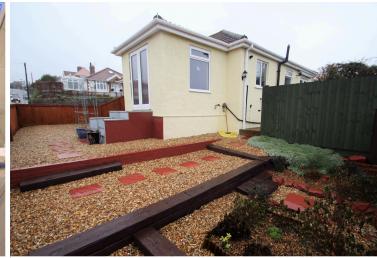

Occupying a prominent corner plot position this spacious detached bungalow has so much more than meets the eye. Offered in good decorative order throughout the accommodation briefly comprises; porch, entrance hall, lounge, dining room, sun lounge, fitted kitchen, 2 ground floor bedrooms, study/box room and larger fitted bathroom. The master bedroom is located on the first floor. The property benefits from easy to maintain corner plot gardens with a rear brick paved driveway leading to a garage. Located on the slopes of Milton hillside between Milton & Worle the property is handy for shops in Milton Road and Worle High Street with a regular bus service available for Weston town centre and beyond. Popular Ashcombe Park and Worlebury with its 18 hole golf course also within easy reach.