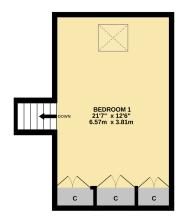

## Asking Price £385,000 MILTON, BS22

GROUND FLOOR 996 sq.ft. (92.5 sq.m.) approx. 1ST FLOOR 294 sq.ft (27.3 sq.m.) approx

## TOTAL FLOOR AREA: 1290 sq.ft. (119.8 sq.m.) approx.

Whilst every attempt has been made to ensure the accuracy of the flooping contained here, measurements of doors, visidous, rooms and any other items are approximate and no responsibly is taken for any error, prospective purchaser. The services, systems and applicances shown have not been tested and no guarantee as to their operability or efficiency can be given.