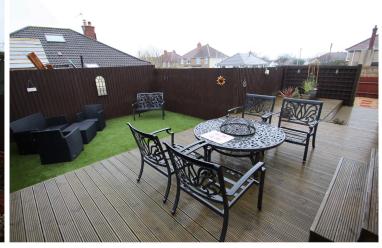

Occupying a prominent corner plot position this spacious detached bungalow has so much more than meets the eye. Offered in good decorative order throughout the accommodation briefly comprises; porch, entrance hall, lounge, dining room, sun lounge, fitted kitchen, 2 ground floor bedrooms, study/box room and larger fitted bathroom. The master bedroom is located on the first floor. The property benefits from easy to maintain corner plot gardens with a rear brick paved driveway leading to a garage. Located on the slopes of Milton hillside between Milton & Worle the property is handy for shops in Milton Road and Worle High Street with a regular bus service available for Weston town centre and beyond. Popular Ashcombe Park and Worlebury with its 18 hole golf course also within easy reach.