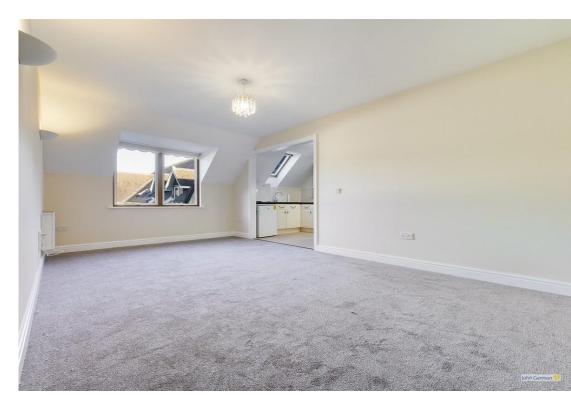

The good-sized reception hallway is fitted with a storage cupboard and has doors leading off. There is a light and spacious lounge/dining room with dormer style window giving views over communal gardens to rear. There is an archway leading through to a smart fitted kitchen, equipped with a range of base and eye level units with worksurfaces over, sink & drainer unit, oven, hob, extractor hood, integrated fridge freezer and skylight.

There is a very good-sized double bedroom,  $18"1 \times 11"3$ , with built-in storage and dormer window framing views across communal gardens. There is a wet room style shower room with WC, wash hand basin, mixer shower and skylight.