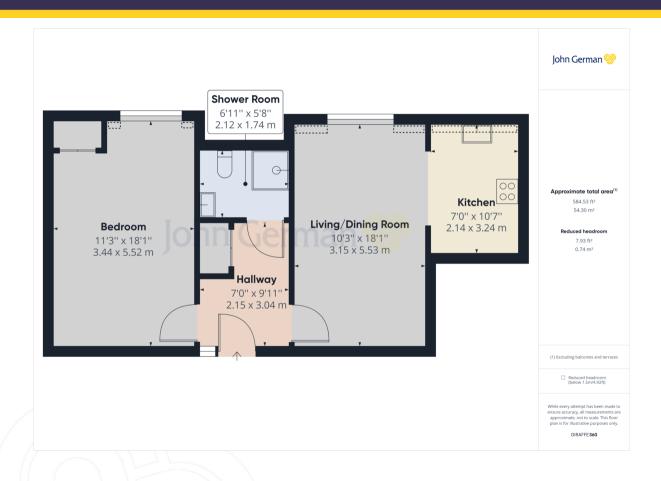

The good-sized reception hallway is fitted with a storage cupboard and has doors leading off. There is a light and spacious lounge/dining room with dormer style window giving views over communal gardens to rear. There is an archway leading through to a smart fitted kitchen, equipped with a range of base and eye level units with worksurfaces over, sink & drainer unit, oven, hob, extractor hood, integrated fridge freezer and skylight.

There is a very good-sized double bedroom,  $18"1 \times 11"3$ , with built-in storage and dormer window framing views across communal gardens. There is a wet room style shower room with WC, wash hand basin, mixer shower and skylight.