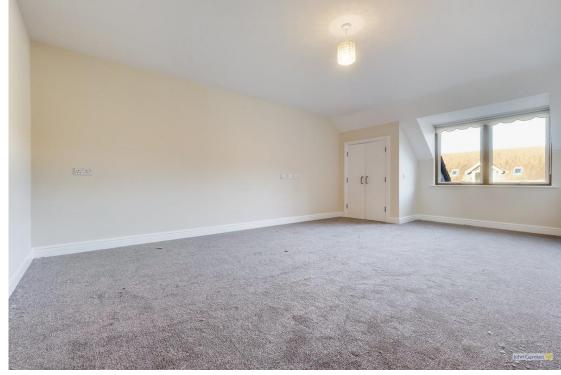

The good-sized reception hallway is fitted with a storage cupboard and has doors leading off. There is a light and spacious lounge/dining room with dormer style window giving views over communal gardens to rear. There is an archway leading through to a smart fitted kitchen, equipped with a range of base and eye level units with worksurfaces over, sink & drainer unit, oven, hob, extractor hood, integrated fridge freezer and skylight.