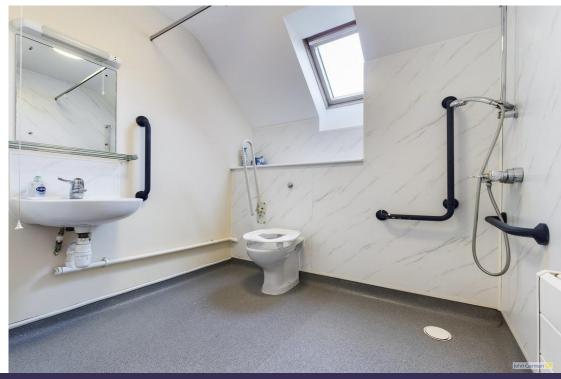

There is a very good-sized double bedroom,  $18"1 \times 11"3$ , with built-in storage and dormer window framing views across communal gardens. There is a wet room style shower room with WC, wash hand basin, mixer shower and skylight.