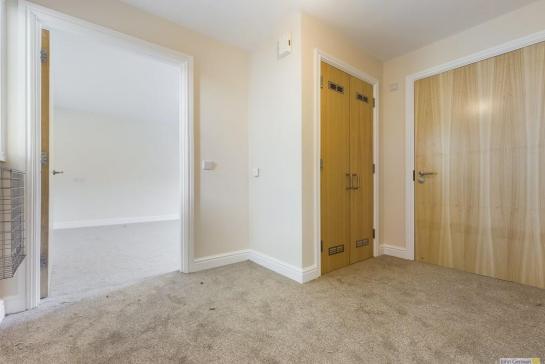

The good-sized reception hallway is fitted with a storage cupboard and has doors leading off. There is a light and spacious lounge/dining room with dormer style window giving views over communal gardens to rear. There is an archway leading through to a smart fitted kitchen, equipped with a range of base and eye level units with worksurfaces over, sink & drainer unit, oven, hob, extractor hood, integrated fridge freezer and skylight.