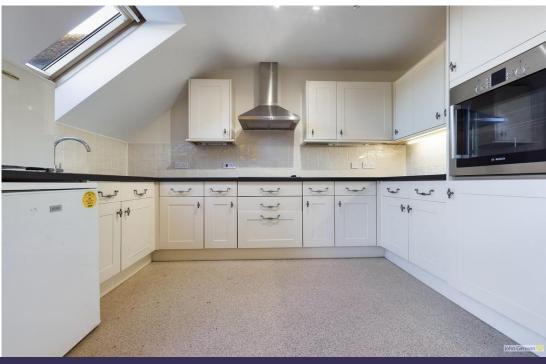

The good-sized reception hallway is fitted with a storage cupboard and has doors leading off. There is a light and spacious lounge/dining room with dormer style window giving views over communal gardens to rear. There is an archway leading through to a smart fitted kitchen, equipped with a range of base and eye level units with worksurfaces over, sink & drainer unit, oven, hob, extractor hood, integrated fridge freezer and skylight.