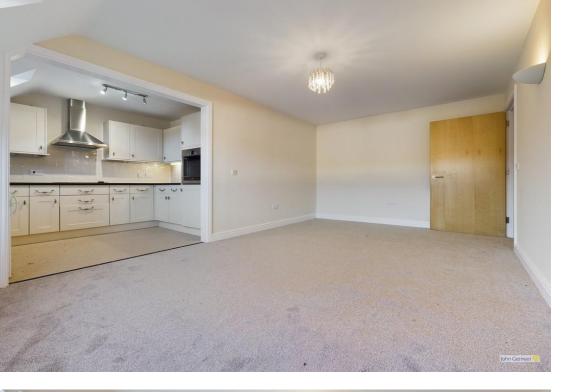

The good-sized reception hallway is fitted with a storage cupboard and has doors leading off. There is a light and spacious lounge/dining room with dormer style window giving views over communal gardens to rear. There is an archway leading through to a smart fitted kitchen, equipped with a range of base and eye level units with worksurfaces over, sink & drainer unit, oven, hob, extractor hood, integrated fridge freezer and skylight.