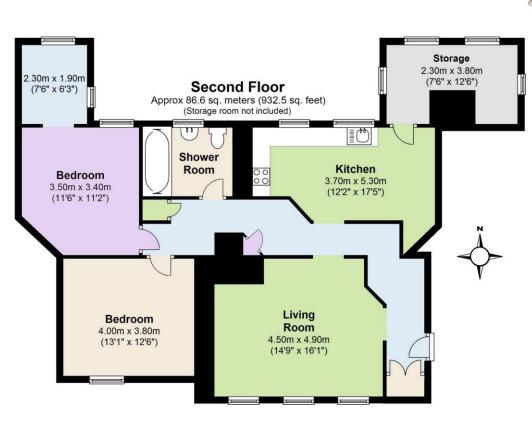

## Asking price of £799,995 | Leasehold

Located on Calvert Avenue and close to Redchurch Street which hosts of The Boundary Rooftop, Hotel, restaurant and Albion cafe, is this charming two bedroom apartment in this beautiful red brick building, which forms part of the Arnold Circus Estate. The apartment is finished to a very high standard throughout with solid wood floors to the reception, two double bedrooms, one with potential for a walk in wardrobe or office, fully tiled bathroom and a large kitchen/diner with utility/storage room.

Total area: Approx 86.6 sq. meters (932.5 sq. feet) For illustration purposes only - not to scale (Storage room not included)