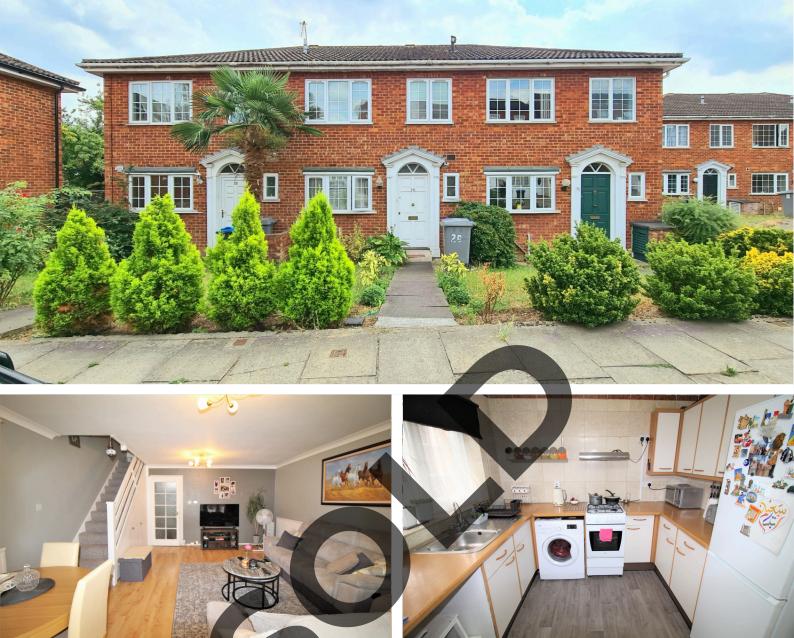

Asking Price £525,000

Marloes Close, HA0

Bedrooms: 3 Bathrooms: 1 Reception Rooms: 1

Well presented throughout

**Great transport link** 

Spacious family home

Additional ground floor W/C

**TENURE: FREEHOLD** 

Ideal catchment area location Chain free

Checkmate Estates ...plan your move

Checkmate Estates are pleased to offer to the market this lovely 3 bedroom family home located off the ever popular Sudbury Avenue. The property benefits from a spacious living room leading to lush garden, separate spacious kitchen and a ground floor toilet. On the first floor the property benefits from 2 good sized double bedroom, larger than average single room and a 3 piece family bathroom. The property is maintained to a high standard and needs to be viewed to truly see its wonderful interior.