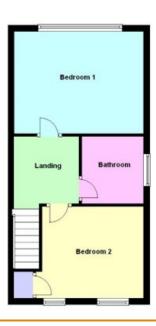

### FIRST FLOOR LANDING

Stairs to first floor.

#### BEDROOM 1

4.14m (13'7") x 3.30m (10'10")

Double glazed window to rear, radiator, coving to ceiling, laminate flooring.

#### BEDROOM 2

3.23m (10'7") x 2.91m (9'7")

Two double glazed windows to front, radiator, coving to ceiling, storage cupboard, laminate flooring.

#### **BATHROOM**

Three piece suite comprising panel bath with shower over, wash hand basin and low level WC, ceramic tiling, heated towel rail, extractor fan, mirrored cabinet, double glazed window to side, radiator.