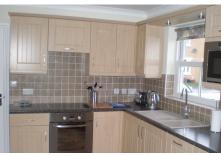

#### KITCHEN/DINER

4.14m (13'7") x 3.50m (11'6")

Fitted with a matching range of base and eye level units with worktop space over, 11/2 bowl sink unit with cupboards under, integrated fridge, dishwasher, microwave oven and washing machine, double glazed window to side, radiator, coving to ceiling, ceramic tiling, understairs cupboard, open plan to: