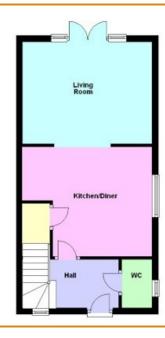

#### GROUND FLOOR

Front entrance door to:

#### HALL

Double glazed window to front, radiator, coving to ceiling, stairs to first floor.

#### WC

Double glazed window to side, two piece suite comprising, wash hand basin and low level WC, coving to ceiling.

#### KITCHEN/DINER

4.14m (13'7") x 3.50m (11'6")

Fitted with a matching range of base and eye level units with worktop space over, 11/2 bowl sink unit with cupboards under, integrated fridge, dishwasher, microwave oven and washing machine, double glazed window to side, radiator, coving to ceiling, ceramic tiling, understairs cupboard, open plan to:

#### LIVING ROOM

4.14m (13'7") x 3.27m (10'9")

Double glazed double doors and side windows to the garden, two radiators, laminate flooring, coving to ceiling.