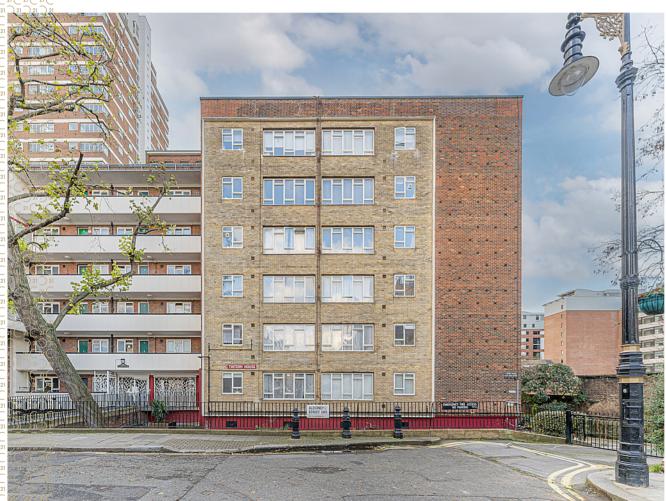

Tintern House is located within the Abbots Manor development on the corner of Alderney Street and Hugh Street. The property offers wonderful accessibility to some of London's finest shops, boutiques, restaurants and theatres. Sloane Square, the King's Road, Belgravia, Victoria, Westminster and the West End are all within walking distance of the property.

## PROPERTY TINTERN HOUSE, ABBOTS MANOR, PIMLICO, LONDON, SW1V 4JF