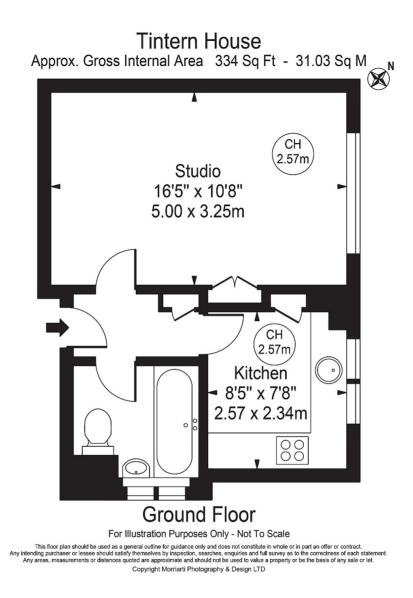

## Large studio flat close to Victoria Station

A well presented, large studio flat superbly located within the heart of Pimlico and just a couple of minutes from Victoria and Belgravia. Accommodation comprises a large studio room, a separate kitchen and a bathroom.