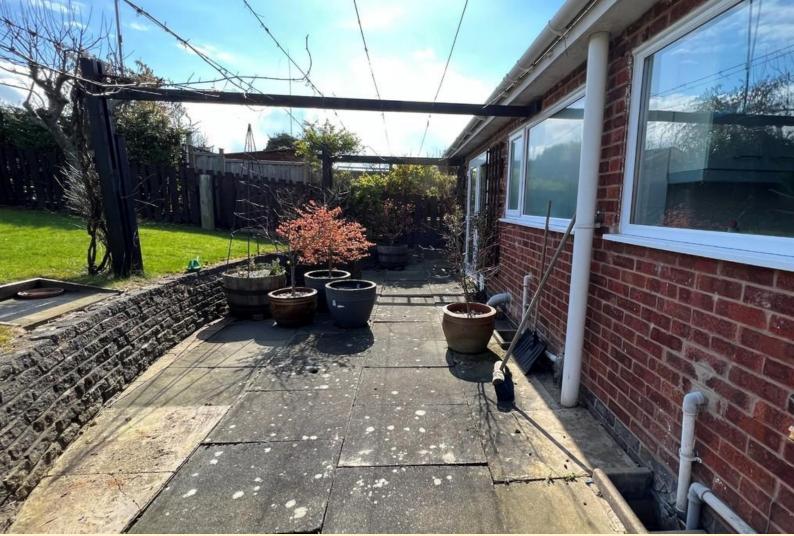

**GARAGE** Single garage with an up and over door, power and light connected.

**REAR GARDEN** Patio area adjacent to the property, garden tap, steps up to a raised lawn with a pathway leading to the summer house. Wood panel fencing secures the boundary.