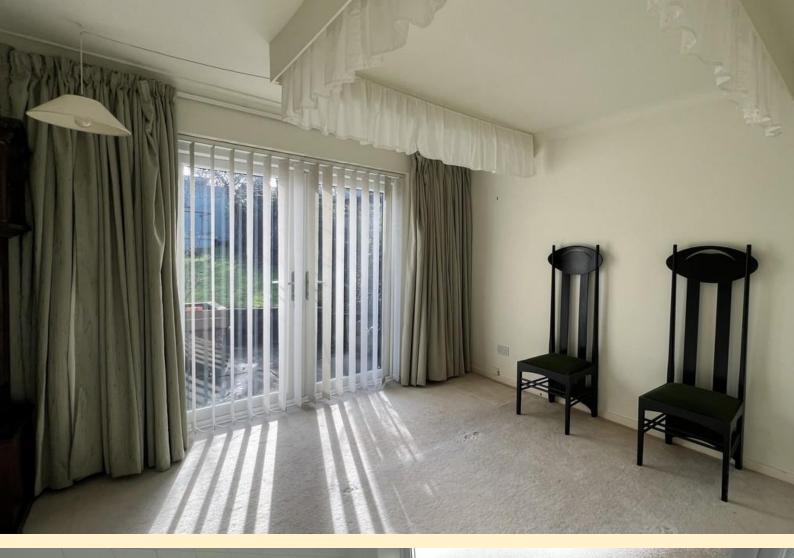

**ENTRANCE HALL** Glazed door and side panel into the porch with a further door into the entrance hall. Two storage cupboards, radiator, carpet flooring a doors off to;

**LOUNGE/DINER** 13' 2"  $\times$  24' 0" (4.02m  $\times$  7.32m) Having a double glazed window to the front aspect and french doors to the rear garden, radiator, wall mounted gas fire and carpet flooring.