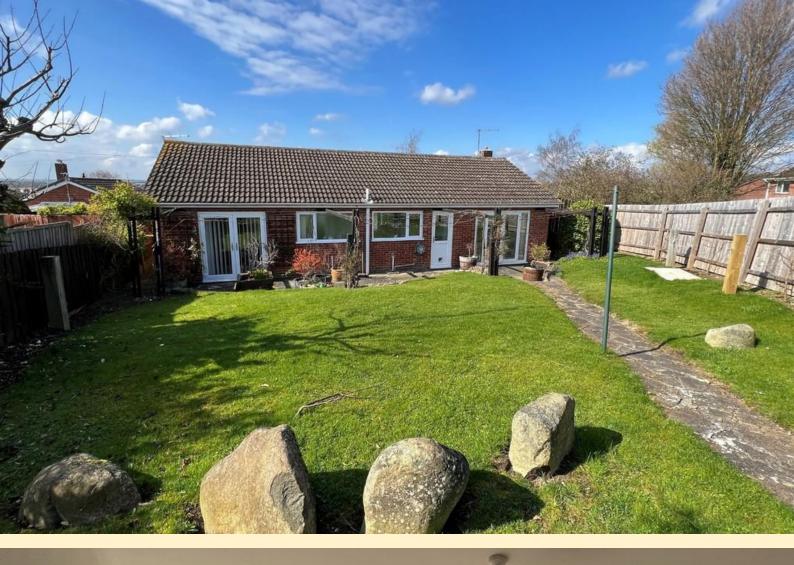

**GARAGE** Single garage with an up and over door, power and light connected.

**REAR GARDEN** Patio area adjacent to the property, garden tap, steps up to a raised lawn with a pathway leading to the summer house. Wood panel fencing secures the boundary.