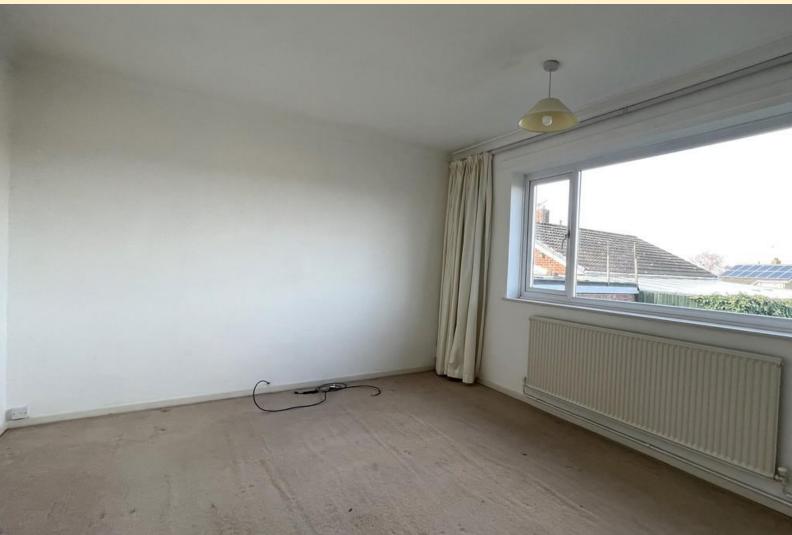

**MASTER BEDROOM** 14' 1"  $\times$  11' 6" (4.31m  $\times$  3.52m) Having a double glazed window to the front aspect, radiator and carpet flooring.

**BEDROOM TWO** 11' 2"  $\times$  12' 7" (3.42m  $\times$  3.85m) Having a french doors opening onto the rear garden, radiator and carpet flooring.