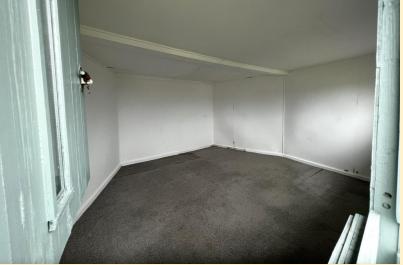

BEDROOM THREE 8' 11" x 11' 7" (2.73m x 3.55m) Having

a double glazed window to the front aspect, radiator and carpet flooring.

**OUTSIDE TO THE FRONT** Having a driveway and garage to the side providing ample off road parking, two formal lawns with central steps up to the front door.