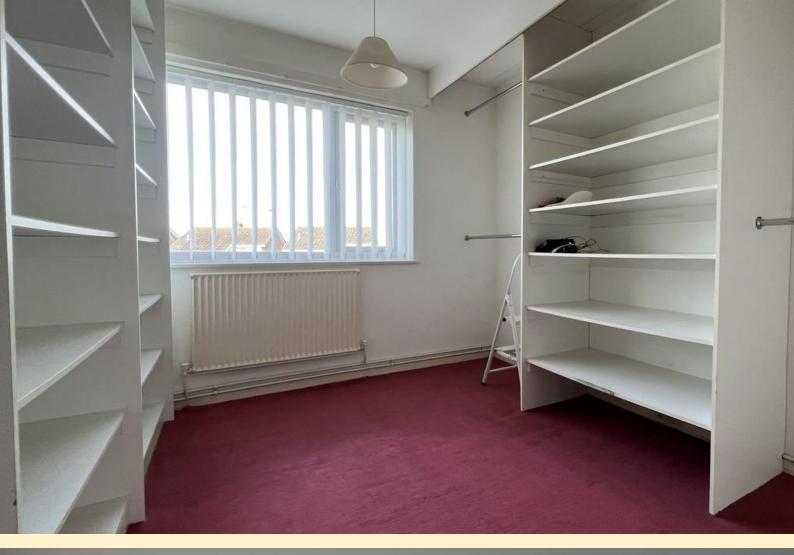

**MASTER BEDROOM** 14' 1"  $\times$  11' 6" (4.31m  $\times$  3.52m) Having a double glazed window to the front aspect, radiator and carpet flooring.

**BEDROOM TWO** 11' 2"  $\times$  12' 7" (3.42m  $\times$  3.85m) Having a french doors opening onto the rear garden, radiator and carpet flooring.

BEDROOM THREE 8' 11" x 11' 7" (2.73m x 3.55m) Having

a double glazed window to the front aspect, radiator and carpet flooring.

**OUTSIDE TO THE FRONT** Having a driveway and garage to the side providing ample off road parking, two formal lawns with central steps up to the front door.