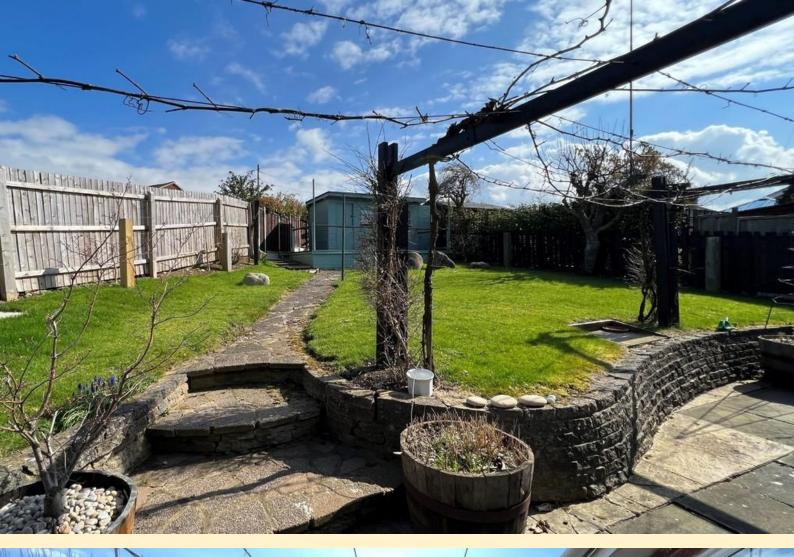

**GARAGE** Single garage with an up and over door, power and light connected.

**REAR GARDEN** Patio area adjacent to the property, garden tap, steps up to a raised lawn with a pathway leading to the summer house. Wood panel fencing secures the boundary.