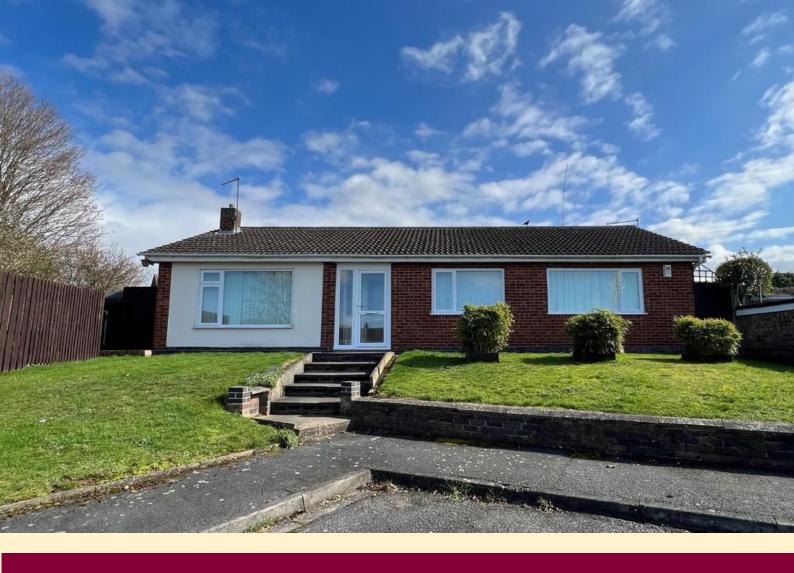

## **MEDWAY DRIVE, MELTON MOWBRAY**

Asking Price Of £325,000

Three Bedrooms

Freehold

**DETACHED BUNGALOW** 

**FRONT AND REAR GARDENS** 

**CHAIN FREE** 

**LOCAL AMENITIES NEARBY** 

**GARAGE AND DRIVEWAY** 

**THREE BEDROOMS** 

**CLOSE TO LOCAL SCHOOLS** 

**SOUTH SIDE OF MELTON MOWBRAY** 

**COUNCIL TAX BAND D** 

01664 566258

info@middletons.uk.com

Spacious three bedroom detached bungalow situated on a quiet cul-de-sac to the south side of Melton Mowbray. Within close proximity to local amenities, schools and the town centre.

The accommodation in brief comprises; entrance hall, lounge diner, kitchen, three good sized bedrooms and a family bathroom. Outside the property benefits from a driveway providing ample off road parking, detached and a rear garden with sun house.

PROPERTY DESCRIPTION Spacious three bedroom detached bungalow situated on a quiet cul-de-sac to the south side of Melton Mowbray. Within close proximity to local amenities, schools and the town centre. The accommodation in brief comprises; entrance hall, lounge diner, kitchen, three good sized bedrooms and a family bathroom. Outside the property benefits from a driveway providing ample off road parking, detached and a rear garden with sun house.

BEDROOM THREE 8' 11" x 11' 7" (2.73m x 3.55m) Having

a double glazed window to the front aspect, radiator and carpet flooring.

**OUTSIDE TO THE FRONT** Having a driveway and garage to the side providing ample off road parking, two formal lawns with central steps up to the front door.