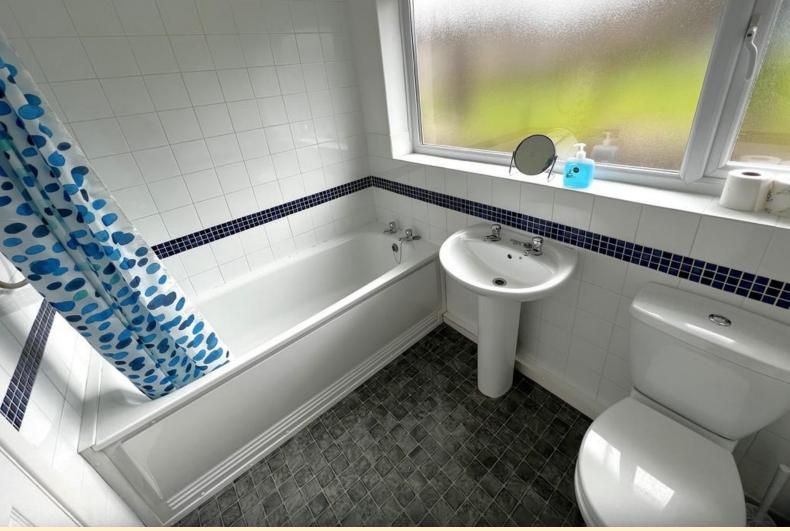

**BATHROOM** 7' 7" x 6' 3" (2.32m x 1.92m) Comprising of a panel bath with shower over, pedestal wash hand basin and a low flush WC. Obscure glazed window, radiator, part tiled walls and vinyl flooring.