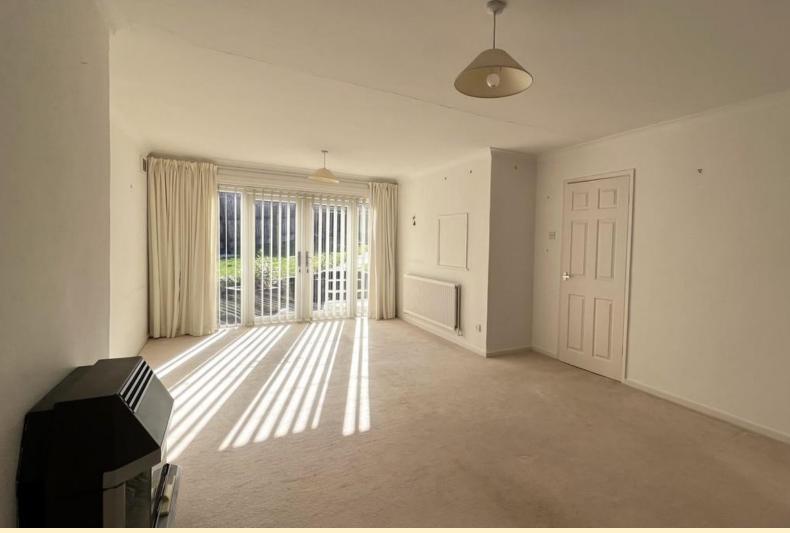

**ENTRANCE HALL** Glazed door and side panel into the porch with a further door into the entrance hall. Two storage cupboards, radiator, carpet flooring a doors off to;

**LOUNGE/DINER** 13' 2"  $\times$  24' 0" (4.02m  $\times$  7.32m) Having a double glazed window to the front aspect and french doors to the rear garden, radiator, wall mounted gas fire and carpet flooring.