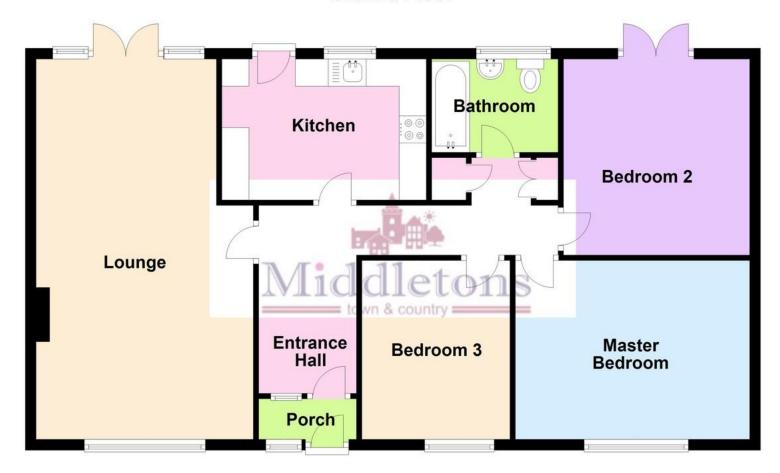

The accommodation in brief comprises; entrance hall, lounge diner, kitchen, three good sized bedrooms and a family bathroom. Outside the property benefits from a driveway providing ample off road parking, detached and a rear garden with sun house.

PROPERTY DESCRIPTION Spacious three bedroom detached bungalow situated on a quiet cul-de-sac to the south side of Melton Mowbray. Within close proximity to local amenities, schools and the town centre. The accommodation in brief comprises; entrance hall, lounge diner, kitchen, three good sized bedrooms and a family bathroom. Outside the property benefits from a driveway providing ample off road parking, detached and a rear garden with sun house.

**ENTRANCE HALL** Glazed door and side panel into the porch with a further door into the entrance hall. Two storage cupboards, radiator, carpet flooring a doors off to;

**LOUNGE/DINER** 13' 2"  $\times$  24' 0" (4.02m  $\times$  7.32m) Having a double glazed window to the front aspect and french doors to the rear garden, radiator, wall mounted gas fire and carpet flooring.

**KITCHEN** 9' 2" x 12' 4" (2.8m x 3.78m) Fitted with a modern range of wall, base and drawer units, roll edge work surfaces, stainless steel one and a half bowl sink and drainer unit, space for a freestanding cooker with extractor hood over and a fridge freezer. Double glazed window to the rear aspect, external door to the garden, radiator and vinyl flooring.

**BATHROOM** 7' 7" x 6' 3" (2.32m x 1.92m) Comprising of a panel bath with shower over, pedestal wash hand basin and a low flush WC. Obscure glazed window, radiator, part tiled walls and vinyl flooring.

**MASTER BEDROOM** 14' 1"  $\times$  11' 6" (4.31m  $\times$  3.52m) Having a double glazed window to the front aspect, radiator and carpet flooring.

**BEDROOM TWO** 11' 2"  $\times$  12' 7" (3.42m  $\times$  3.85m) Having a french doors opening onto the rear garden, radiator and carpet flooring.

BEDROOM THREE 8' 11" x 11' 7" (2.73m x 3.55m) Having

a double glazed window to the front aspect, radiator and carpet flooring.

**OUTSIDE TO THE FRONT** Having a driveway and garage to the side providing ample off road parking, two formal lawns with central steps up to the front door.

## **Ground Floor**

This floorplan has been produced by Middletons as a guide only. For further information call 01664 566258 Plan produced using PlanUp.