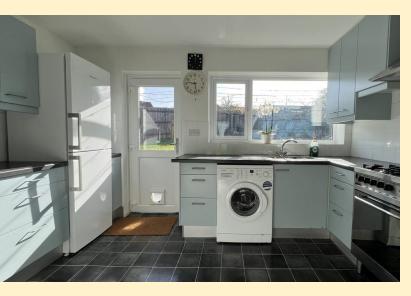

**KITCHEN** 9' 2" x 12' 4" (2.8m x 3.78m) Fitted with a modern range of wall, base and drawer units, roll edge work surfaces, stainless steel one and a half bowl sink and drainer unit, space for a freestanding cooker with extractor hood over and a fridge freezer. Double glazed window to the rear aspect, external door to the garden, radiator and vinyl flooring.