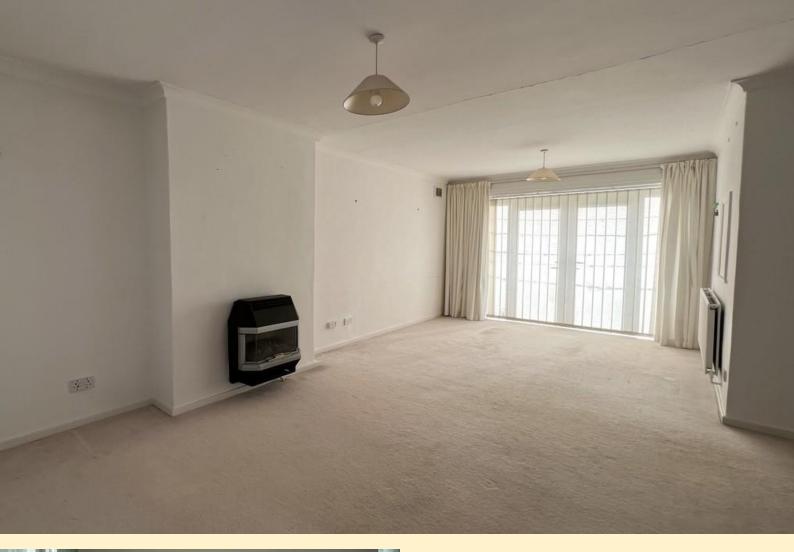

**ENTRANCE HALL** Glazed door and side panel into the porch with a further door into the entrance hall. Two storage cupboards, radiator, carpet flooring a doors off to;

**LOUNGE/DINER** 13' 2"  $\times$  24' 0" (4.02m  $\times$  7.32m) Having a double glazed window to the front aspect and french doors to the rear garden, radiator, wall mounted gas fire and carpet flooring.