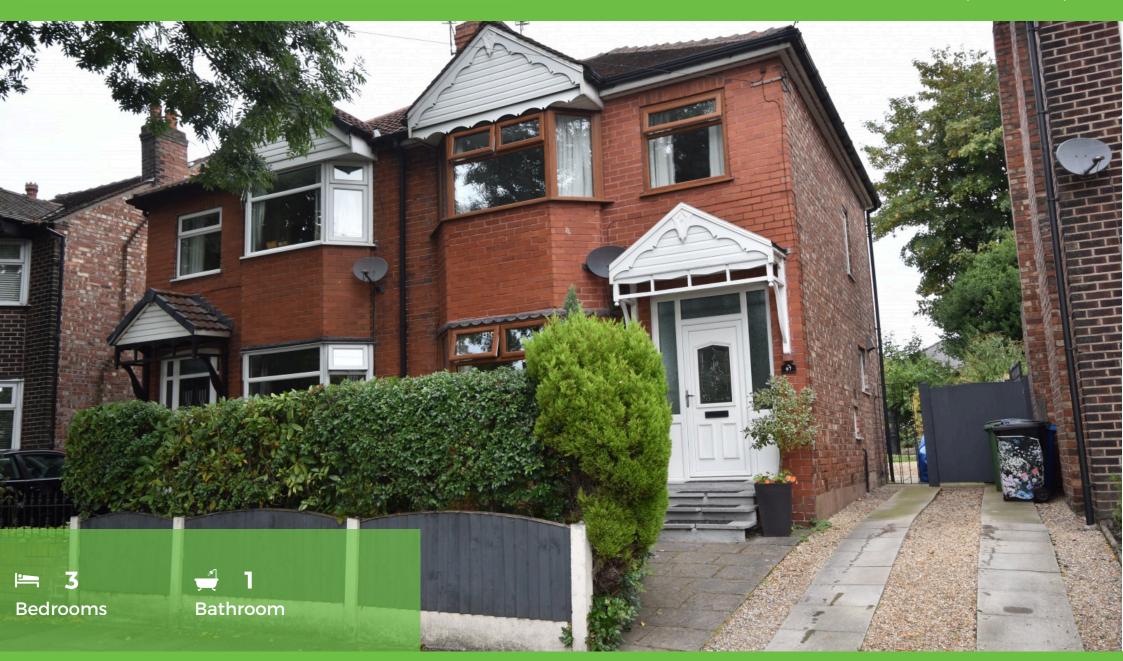

Offers over £350,000 Stretford Road, Urmston, M41

42 Flixton Road , Urmston, Manchester, M41 5AB | mark@tradingplacesurmston.co.uk

Offers over £350,000 Stretford Road, Urmston, M41

Offers over £350,000 Stretford Road, Urmston, M41

TRADING PLACES ESTATE AGENTS are delighted to offer to the market this well appointed and tastefully presented THREE BEDROOM semi-detached property situated just a short walk from Urmston town centre. In brief the accommodation comprises; entrance hallway, bay fronted living room, fitted breakfast kitchen and a uPVC double glazed conservatory with double doors opening into the rear garden. To the first floor there are three well proportioned bedrooms and a luxury three piece bathroom. Under the carpets in the hall, lounge and dining area is solid oak flooring. Externally to the front there is an extensive paved driveway providing ample off road parking alongside a shaped garden. The rear garden is simply stunning with a patio area which in turn looks across a large enclosed lawned garden. The rear garden itself is not directly overlooked and would be ideal for any growing family. This property is warmed by gas central heating and is uPVC double glazed throughout. Conveniently situated within easy reach of Urmston town centre with its excellent range of shops, general services and restaurants. There are highly regarded schools in the area for children of all ages. For commuters, the property positioned is within walking distance of Urmston Road train station and has excellent access to the motorway network.