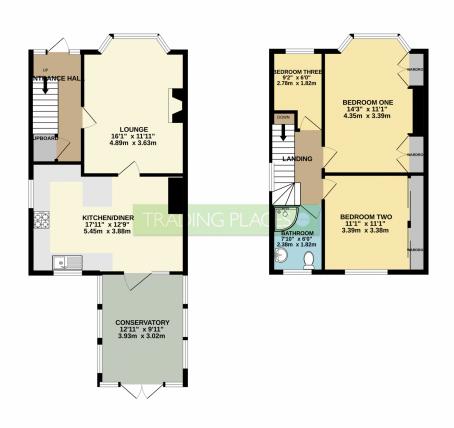

GROUND FLOOR 584 sq.ft. (54.2 sq.m.) approx.

1ST FLOOR 462 sq.ft (42.9 sq.m.) approx

TOTAL FLOOR AREA: 1046 sq.ft. (97.2 sq.m.) approx.

Whilst every attempt has been made to ensure the accuracy of the floorpian contained here, measurements of doors, incloses, morous and any other them are approximated and no responsibility to taken for any error, ormistion or me-statement. This plan is fire floatinghe purposes only an industry to use of a south of a support of the property purposes.