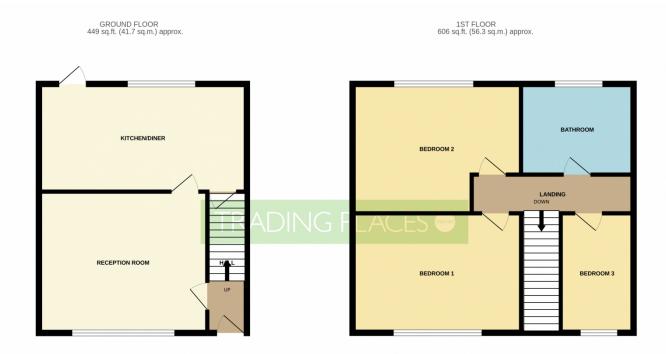

### Asking Price £220,000 Barton Road, Stretford, M32

TOTAL FLOOR AREA: 1054 sq.ft. (97.9 sq.m.) approx.

Whilst every attempt has been made to ensure the accuracy of the floorpian contained here, measurements of doors, windows, rooms and any other tiens are approximate and not responsibility is taken for any error, omission or mis-statement. This plan is for illustrative purposes only and should be used as such by any prospective purchaser. The services, systems and appliances shown have not been tested and no guarantee as to their operability or efficiency can be given.

Made with Metropix 62022

Address: 407 Barton Road, Stretford, MANCHESTER, Lancashire