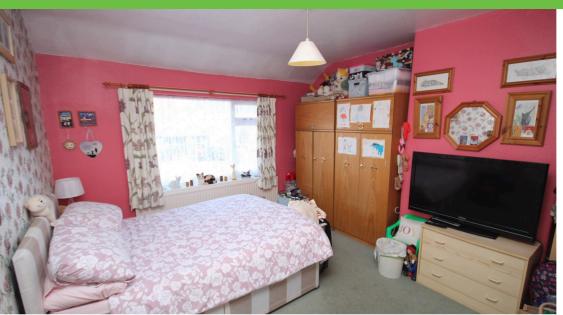

| <ul> <li>Carpet. Radiator. UPVC double glazed window. Large space for storage.</li> </ul> |
|-------------------------------------------------------------------------------------------|
| Bedroom Two                                                                               |
| ∘ <b>2.1m X 3.7m</b>                                                                      |
| <ul> <li>Carpet. Radiator. UPVC double glazed window. Good storage space.</li> </ul>      |
| Bedroom Three                                                                             |
| 。 <b>2.1m X 4.0m</b>                                                                      |
| Our Carpet. UPVC double glazed window. Radiator.                                          |
| <ul><li>Outside</li></ul>                                                                 |
| Lawned garden to front. Lawned garden to rear, privately enclosed.                        |
|                                                                                           |
| Entrance hall                                                                             |