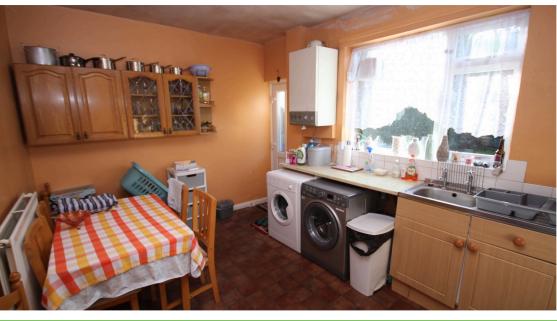

#### 0.9m X 3.0m

- Staircase to first floor. Carpet. 1 Radiator.
- Living Room
- 3.5m X 4.5m
  - Double glazed bay window. Radiator. Coving to ceiling. Carpet. Gas fire.
  - Kitchen/Dinning Room
  - o 3.9m X 4.6m
  - Double glazed windows. Fitted with a range of wall and base units incorporating an inset sink with mixer tap over. Space for Range style cooker with chimney style extractor above. Plumbed for automatic washing machine. Space for American style fridge/freezer. Tiled floor.
     Radiators
  - Bedroom One