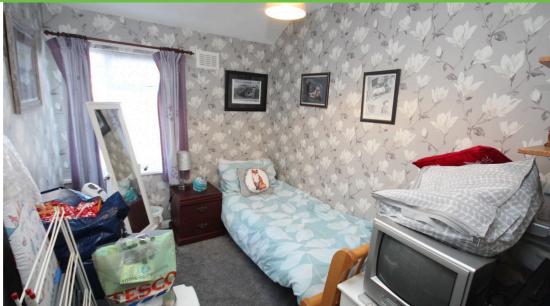

| <ul> <li>Carpet. Radiator. UPVC double glazed window. Large space for storage.</li> </ul> |
|-------------------------------------------------------------------------------------------|
| Bedroom Two                                                                               |
| ∘ <b>2.1m X 3.7m</b>                                                                      |
| <ul> <li>Carpet. Radiator. UPVC double glazed window. Good storage space.</li> </ul>      |
| Bedroom Three                                                                             |
| 。 <b>2.1m X 4.0m</b>                                                                      |
| Our Carpet. UPVC double glazed window. Radiator.                                          |
| <ul><li>Outside</li></ul>                                                                 |
| Lawned garden to front. Lawned garden to rear, privately enclosed.                        |
|                                                                                           |
| Entrance hall                                                                             |