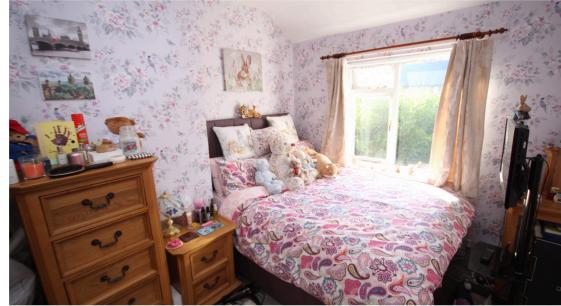

#### 0.9m X 3.0m

- Staircase to first floor. Carpet. 1 Radiator.
- Living Room
- 3.5m X 4.5m
  - Double glazed bay window. Radiator. Coving to ceiling. Carpet. Gas fire.
  - Kitchen/Dinning Room
  - o 3.9m X 4.6m
  - Double glazed windows. Fitted with a range of wall and base units incorporating an inset sink with mixer tap over. Space for Range style cooker with chimney style extractor above. Plumbed for automatic washing machine. Space for American style fridge/freezer. Tiled floor.
     Radiators
  - Bedroom One

| <ul> <li>Carpet. Radiator. UPVC double glazed window. Large space for storage.</li> </ul> |
|-------------------------------------------------------------------------------------------|
| Bedroom Two                                                                               |
| ∘ <b>2.1m X 3.7m</b>                                                                      |
| <ul> <li>Carpet. Radiator. UPVC double glazed window. Good storage space.</li> </ul>      |
| Bedroom Three                                                                             |
| 。 <b>2.1m X 4.0m</b>                                                                      |
| Our Carpet. UPVC double glazed window. Radiator.                                          |
| <ul><li>Outside</li></ul>                                                                 |
| Lawned garden to front. Lawned garden to rear, privately enclosed.                        |
|                                                                                           |
| Entrance hall                                                                             |