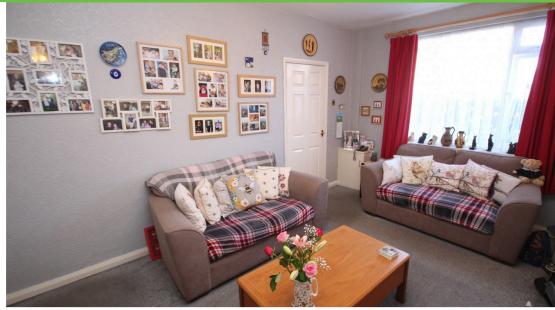

#### 0.9m X 3.0m

- Staircase to first floor. Carpet. 1 Radiator.
- Living Room
- 3.5m X 4.5m
  - Double glazed bay window. Radiator. Coving to ceiling. Carpet. Gas fire.
  - Kitchen/Dinning Room
  - o 3.9m X 4.6m
  - Double glazed windows. Fitted with a range of wall and base units incorporating an inset sink with mixer tap over. Space for Range style cooker with chimney style extractor above. Plumbed for automatic washing machine. Space for American style fridge/freezer. Tiled floor.
     Radiators
  - Bedroom One