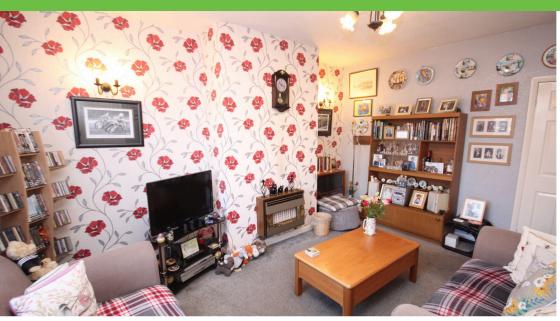

#### 0.9m X 3.0m

- Staircase to first floor. Carpet. 1 Radiator.
- Living Room
- 3.5m X 4.5m
  - Double glazed bay window. Radiator. Coving to ceiling. Carpet. Gas fire.
  - Kitchen/Dinning Room
  - o 3.9m X 4.6m
  - Double glazed windows. Fitted with a range of wall and base units incorporating an inset sink with mixer tap over. Space for Range style cooker with chimney style extractor above. Plumbed for automatic washing machine. Space for American style fridge/freezer. Tiled floor.
     Radiators
  - Bedroom One