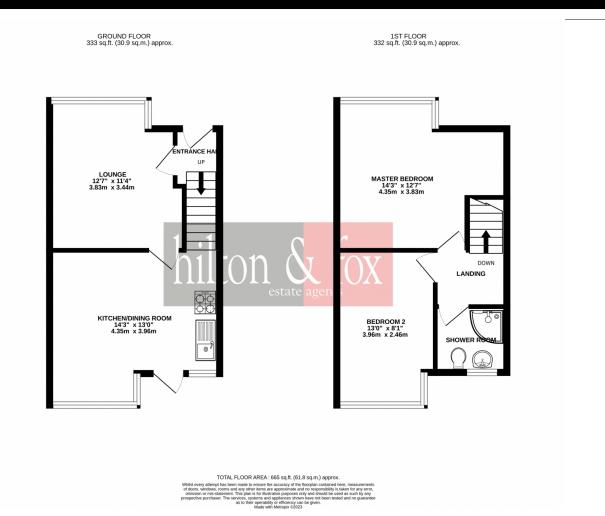

## Asking Price £460,000 Federal Road, Perivale, Middlesex UB6

7 Glenmore Parade, Ealing Road, Wembley, Middlesex, HAO 4PJ | wembley@hiltonandfox.com

02089029662

Located just a stone's throw from Perivale Primary School is this Two Double Bedroom family home. Internally to the ground floor you will find a good size lounge and to the rear a large kitchen diner. To the first floor there is Two Double bedrooms and the family bathroom. Externally to the front there is off street parking whilst to the rear a large private west facing garden. You will also find the property is well placed giving you easy access to Bilton Road with its fantastic range of shops and transport links. All in all, this is one not to be missed.

## 02089029662

Located just a stone's throw from Perivale Primary School is this Two Double Bedroom family home. Internally to the ground floor you will find a good size lounge and to the rear a large kitchen diner. To the first floor there is Two Double bedrooms and the family bathroom. Externally to the front there is off street parking whilst to the rear a large private west facing garden. You will also find the property is well placed giving you easy access to Bilton Road with its fantastic range of shops and transport links. All in all, this is one not to be missed.