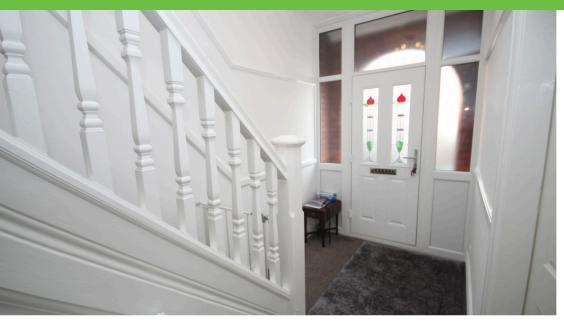

**Hallway** 1.00m x 1.8m

Grey carpet. 1 radiator. UPVC double glazed front door. Stained glass window. Dado rail.

**Reception 1** 3.3m x 4.0m

UPVC double glazed window. 1 Radiator. Original stained glass.