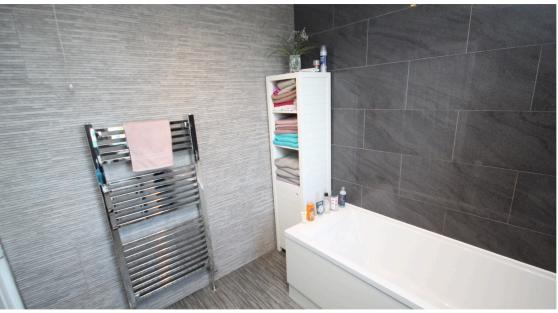

Laminate flooring. 1 radiator. UPVC double glazed window including blinds

Bathroom 2.1m x 2.2m