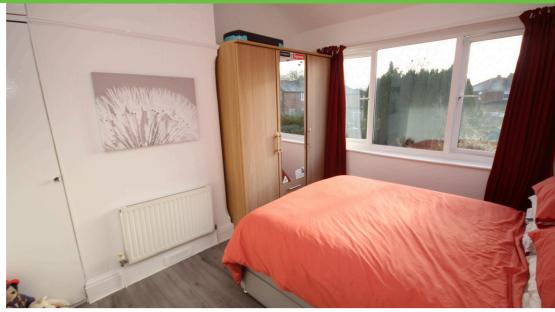

**Bedroom 1** *3.2m x 4.6m* 

Grey laminate flooring. 1 radiator. UPVC double glazed window

**Bedroom 2** 2.7m x 3.5m

Grey laminate flooring. 1 radiator. UPVC double glazed window over looking garden.

**Bedroom 3** 2.3m x 3.0m