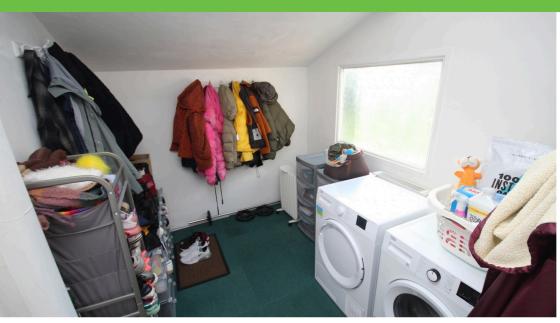

**Reception 2** *3.4m x 4.0m* 

Carpet. UPVC double glazed window. 1 Radiator. Gas fire. TV point.

Utility room 2.3m x 2.9m

Boiler. Back door. 1 Window. Carpet.

Kitchen / diner 2.9m x 5.2m

Tiled floor. Understair storage. 1 radiator. Wall and base units. Double glazed windows. Spotlights.