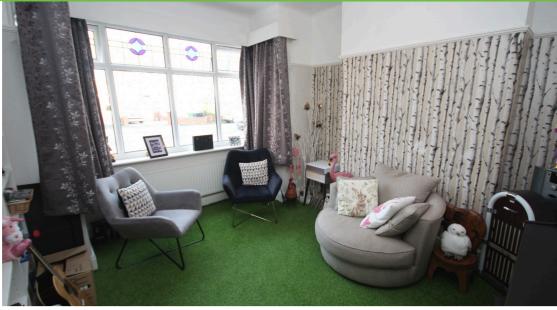

**Bedroom 1** *3.2m x 4.6m* 

Grey laminate flooring. 1 radiator. UPVC double glazed window

**Bedroom 2** 2.7m x 3.5m

Grey laminate flooring. 1 radiator. UPVC double glazed window over looking garden.

**Bedroom 3** 2.3m x 3.0m