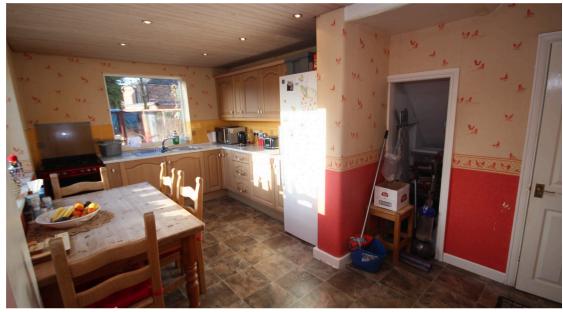

**Reception 2** *3.4m x 4.0m* 

Carpet. UPVC double glazed window. 1 Radiator. Gas fire. TV point.

Utility room 2.3m x 2.9m

Boiler. Back door. 1 Window. Carpet.

Kitchen / diner 2.9m x 5.2m

Tiled floor. Understair storage. 1 radiator. Wall and base units. Double glazed windows. Spotlights.