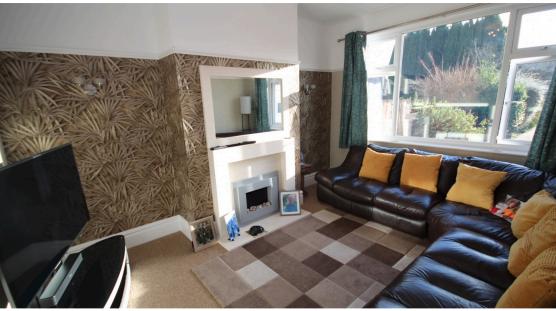

**Reception 2** *3.4m x 4.0m* 

Carpet. UPVC double glazed window. 1 Radiator. Gas fire. TV point.

Utility room 2.3m x 2.9m

Boiler. Back door. 1 Window. Carpet.

Kitchen / diner 2.9m x 5.2m

Tiled floor. Understair storage. 1 radiator. Wall and base units. Double glazed windows. Spotlights.