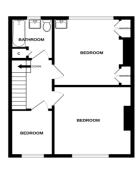

No Chain.

GROUND FLOOR 457 sq.ft. (42.5 sq.m.) approx

1ST FLOOR 425 sq.ft. (39.5 sq.m.) approx

Whist every attempts has been made to ensure the course; of the floorpian contained here, measurement of doors, windows, rooms and any other items are approximate and no responsibility is taken to any error consistant or mis-catement. This plan is no feel illustrates propose only and should be used as such by any prospective purchaser. This services, systems and applicaces shown have not been tested and no guarant as to the way.

## **ENTRANCE HALL**

**LOUNGE** 11' 9" x 10' 7" (3.58m x 3.23m)

**DINING ROOM** 11' 9" x 11' 0" (3.58m x 3.35m)

**KITCHEN** 8' 5" x 6' 5" (2.57m x 1.96m)

**LANDING** 

**BEDROOM 1** 12' x 11' 4" (3.66m x 3.45m)

**BEDROOM 2** 11' 7" x 11' 4" (3.53m x 3.45m) (into wardrobes)

**BEDROOM 3** 8' 0" x 6' 2" (2.44m x 1.88m)

**BATHROOM** 

**GARDEN** 

**GARAGE TO REAR** 

**NO CHAIN** 

IMP ORTANT NOTE: Paul Graham have not tested any services, heating system, appliances, fixtures or fittings. References to the tenure of a property are based on information supplied by the seller as Paul Graham have not had sight of the title documents. Neither has Paul Graham checked any existing or necessary planning consents, building regulations or rights of way. Prospective purchasers are advised to obtain verification from their solicitor or surveyor. PLEASE NOTE: All measurements are approximate and represent the maximum dimensions of any room (into bays and alcoves) and a margin of error should be allowed.