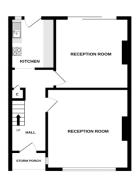

No Chain.

GROUND FLOOR 457 sq.ft. (42.5 sq.m.) approx

1ST FLOOR 425 sq.ft. (39.5 sq.m.) approx

Whist every attempts has been made to ensure the course; of the floorpian contained here, measurement of doors, windows, rooms and any other items are approximate and no responsibility is taken to any error consistant or mis-catement. This plan is no feel illustrates propose only and should be used as such by any prospective purchaser. This services, systems and applicaces shown have not been tested and no guarant as to the way.

## **ENTRANCE HALL**

**LOUNGE** 11' 9" x 10' 7" (3.58m x 3.23m)

**DINING ROOM** 11' 9" x 11' 0" (3.58m x 3.35m)

**KITCHEN** 8' 5" x 6' 5" (2.57m x 1.96m)

**LANDING** 

**BEDROOM 1** 12' x 11' 4" (3.66m x 3.45m)

**BEDROOM 2** 11' 7" x 11' 4" (3.53m x 3.45m) (into wardrobes)

**BEDROOM 3** 8' 0" x 6' 2" (2.44m x 1.88m)

**BATHROOM** 

**GARDEN** 

**GARAGE TO REAR** 

**NO CHAIN** 

IMP ORTANT NOTE: Paul Graham have not tested any services, heating system, appliances, fixtures or fittings. References to the tenure of a property are based on information supplied by the seller as Paul Graham have not had sight of the title documents. Neither has Paul Graham checked any existing or necessary planning consents, building regulations or rights of way. Prospective purchasers are advised to obtain verification from their solicitor or surveyor. PLEASE NOTE: All measurements are approximate and represent the maximum dimensions of any room (into bays and alcoves) and a margin of error should be allowed.