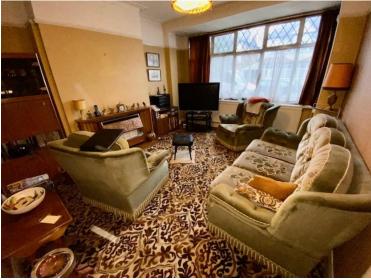

## **ENTRANCE HALL**

**LOUNGE** 11' 9" x 10' 7" (3.58m x 3.23m)

**DINING ROOM** 11' 9" x 11' 0" (3.58m x 3.35m)

**KITCHEN** 8' 5" x 6' 5" (2.57m x 1.96m)

**LANDING** 

**BEDROOM 1** 12' x 11' 4" (3.66m x 3.45m)