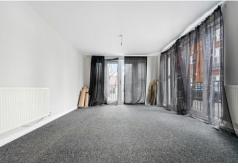

#### LOUNGE/DINER/KITCHEN

22' 11" x 11' 5" (7.01m x 3.49m)
Two sets of double glazed uPVC
French doors, to front and side.
Additional double glazed uPVC
windows. Carpeted flooring. T.V Aerial
point. Telephone point. Two wall
mounted radiators. Vinyl wood effect
flooring. Wall and base units, with work
surfaces incorporating stainless steel
sink. Ample storage. Built in oven and
four ring hob, with stainless steel
extractor hood over. Splash back.
Integrated fridge freezer, washer/dryer
and dishwasher. Storage cupboard
housing Combi boiler. Extractor fan.