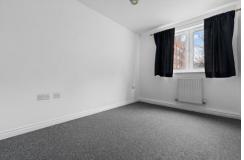

#### MASTER BEDROOM

11'5" x 11'3" (3.49m x 3.43m)

Double glazed uPVC windows to rear.

Carpeted flooring. T.V Aerial point.

Telephone point. Wall mounted radiator. Door to:-

#### **BEDROOM TWO**

11' 11" x 8' 0" (3.64m x 2.44m)

Double glazed uPVC windows to front.

Carpeted flooring. T.V Aerial point. Wall mounted radiator. Door to:-