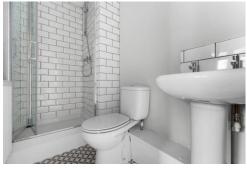

#### **EN-SUITE**

8' 1" x 4' 0" (2.48m x 1.22m)

Vinyl flooring. Part tiled walls. Shower cubicle. Pedestal wash hand basin.

W.C. Extractor fan.

#### BATHROOM

8'1" x 4'9" (2.48m x 1.46m)

Double glazed uPVC window to rear.

Vinyl flooring. Part tiled walls. Panelled bath, with shower over. Pedestal wash hand basin. W.C. Extractor fan.