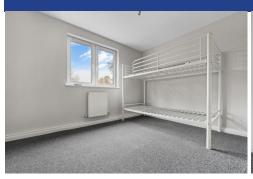

#### **BEDROOM TWO**

11' 11" x 8' 0" (3.64m x 2.44m)

Double glazed uPVC windows to front.

Carpeted flooring. T.V Aerial point. Wall mounted radiator. Door to:-