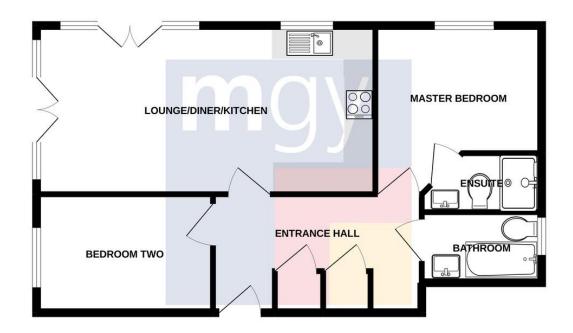

### **Property Description**

\*\*IDEAL INVESTMENT OR FIRST TIME PURCHASE\* NO CHAIN\*\* MGY are pleased to present for sale, a spacious two bedroom, ground floor apartment situated within the popular location, Harrowby Street. Walking distance to Mermaid Quay and the City Centre. The accommodation comprises of entrance hall to lounge/diner/kitchen, two bedrooms, one with en-suite and main bathroom. The property further benefits from double glazing throughout, security entry intercom system, gas central heating and an allocated parking space. No chain. Viewing highly recommended

#### **ENTRANCE HALL**

Entered via wooden door, with security spy hole. Carpeted flooring. Wall mounted intercom system. Two storage cupboards. Wall mounted radiator.

#### LOUNGE/DINER/KITCHEN

22' 11" x 11' 5" (7.01m x 3.49m)
Two sets of double glazed uPVC
French doors, to front and side.
Additional double glazed uPVC
windows. Carpeted flooring. T.V Aerial
point. Telephone point. Two wall
mounted radiators. Vinyl wood effect
flooring. Wall and base units, with work
surfaces incorporating stainless steel
sink. Ample storage. Built in oven and
four ring hob, with stainless steel
extractor hood over. Splash back.
Integrated fridge freezer, washer/dryer
and dishwasher. Storage cupboard
housing Combi boiler. Extractor fan.

#### MASTER BEDROOM

11'5" x 11'3" (3.49m x 3.43m)

Double glazed uPVC windows to rear.

Carpeted flooring. T.V Aerial point.

Telephone point. Wall mounted radiator. Door to:-

#### **EN-SUITE**

8' 1" x 4' 0" (2.48m x 1.22m)

Vinyl flooring. Part tiled walls. Shower cubicle. Pedestal wash hand basin.

W.C. Extractor fan.

#### **BEDROOM TWO**

11' 11" x 8' 0" (3.64m x 2.44m)

Double glazed uPVC windows to front.

Carpeted flooring. T.V Aerial point. Wall mounted radiator. Door to:-

#### BATHROOM

8'1" x 4'9" (2.48m x 1.46m)

Double glazed uPVC window to rear.

Vinyl flooring. Part tiled walls. Panelled bath, with shower over. Pedestal wash hand basin. W.C. Extractor fan.

#### **GROUND FLOOR**