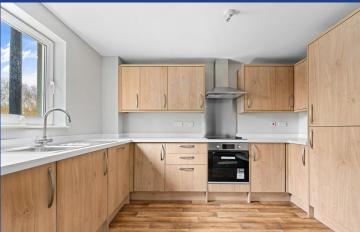

#### LOUNGE/DINER/KITCHEN

22' 11" x 11' 5" (7.01m x 3.49m)
Two sets of double glazed uPVC
French doors, to front and side.
Additional double glazed uPVC
windows. Carpeted flooring. T.V Aerial
point. Telephone point. Two wall
mounted radiators. Vinyl wood effect
flooring. Wall and base units, with work
surfaces incorporating stainless steel
sink. Ample storage. Built in oven and
four ring hob, with stainless steel
extractor hood over. Splash back.
Integrated fridge freezer, washer/dryer
and dishwasher. Storage cupboard
housing Combi boiler. Extractor fan.