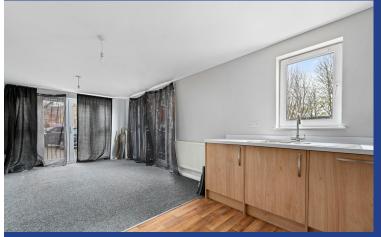

#### LOUNGE/DINER/KITCHEN

22' 11" x 11' 5" (7.01m x 3.49m)
Two sets of double glazed uPVC
French doors, to front and side.
Additional double glazed uPVC
windows. Carpeted flooring. T.V Aerial
point. Telephone point. Two wall
mounted radiators. Vinyl wood effect
flooring. Wall and base units, with work
surfaces incorporating stainless steel
sink. Ample storage. Built in oven and
four ring hob, with stainless steel
extractor hood over. Splash back.
Integrated fridge freezer, washer/dryer
and dishwasher. Storage cupboard
housing Combi boiler. Extractor fan.