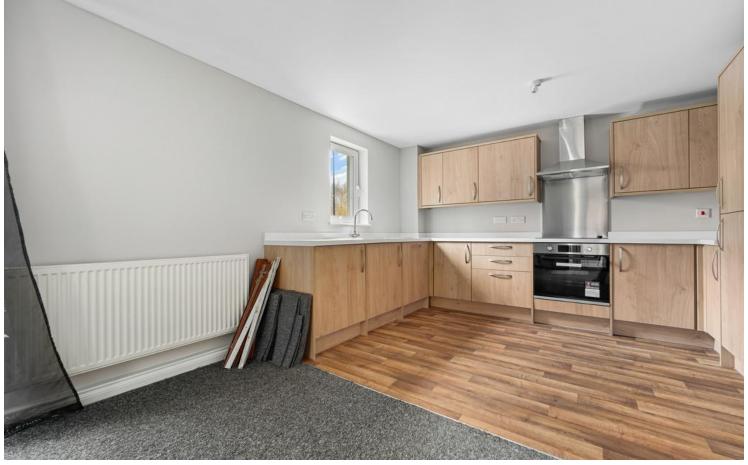

#### LOUNGE/DINER/KITCHEN

22' 11" x 11' 5" (7.01m x 3.49m)
Two sets of double glazed uPVC
French doors, to front and side.
Additional double glazed uPVC
windows. Carpeted flooring. T.V Aerial
point. Telephone point. Two wall
mounted radiators. Vinyl wood effect
flooring. Wall and base units, with work
surfaces incorporating stainless steel
sink. Ample storage. Built in oven and
four ring hob, with stainless steel
extractor hood over. Splash back.
Integrated fridge freezer, washer/dryer
and dishwasher. Storage cupboard
housing Combi boiler. Extractor fan.