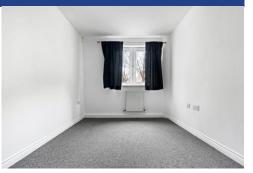

#### MASTER BEDROOM

11'5" x 11'3" (3.49m x 3.43m)

Double glazed uPVC windows to rear.

Carpeted flooring. T.V Aerial point.

Telephone point. Wall mounted radiator. Door to:-

#### **BEDROOM TWO**

11' 11" x 8' 0" (3.64m x 2.44m)

Double glazed uPVC windows to front.

Carpeted flooring. T.V Aerial point. Wall mounted radiator. Door to:-