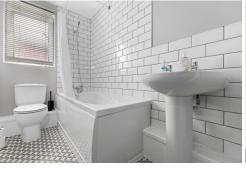

#### **EN-SUITE**

8' 1" x 4' 0" (2.48m x 1.22m)

Vinyl flooring. Part tiled walls. Shower cubicle. Pedestal wash hand basin.

W.C. Extractor fan.

#### BATHROOM

8'1" x 4'9" (2.48m x 1.46m)

Double glazed uPVC window to rear.

Vinyl flooring. Part tiled walls. Panelled bath, with shower over. Pedestal wash hand basin. W.C. Extractor fan.