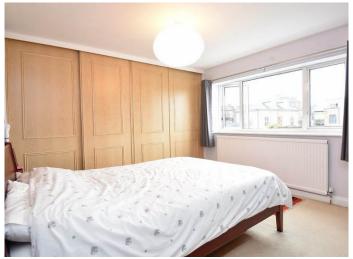

# FIRST FLOOR BEDROOM 1

Window to rear, central heating radiator and built-in wardrobes.

#### **BEDROOM 2**

Window to front, central heating radiator and built-in wardrobes.

#### **BEDROOM 3**

Window to front and central heating radiator.