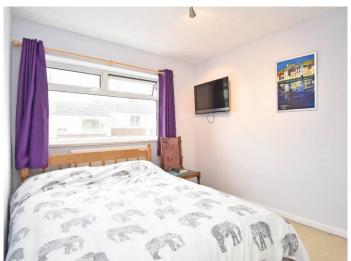

# FIRST FLOOR BEDROOM 1

Window to rear, central heating radiator and built-in wardrobes.

#### **BEDROOM 2**

Window to front, central heating radiator and built-in wardrobes.

#### **BEDROOM 3**

Window to front and central heating radiator.