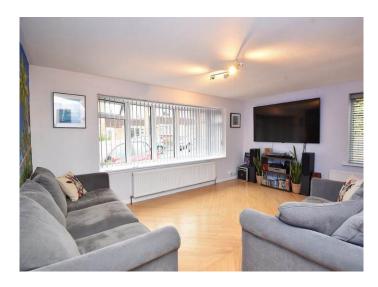

#### LOUNGE

A very good-sized reception room with bay window to front, two central heating radiators and wood flooring. Feature staircase with glass balustrade leads to first floor.