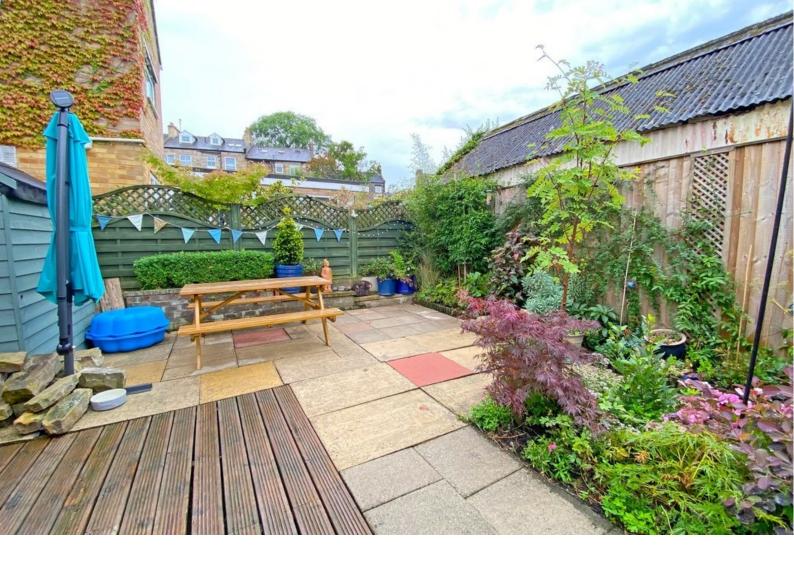

#### OUTSIDE

Extensive off-road parking to front and side. Attractive rear garden with decked and paved sitting areas and planted borders.

Tenure - Freehold

**Council Tax Band** - D

Total Area: 82.8 m<sup>2</sup> ... 891 ft<sup>2</sup>