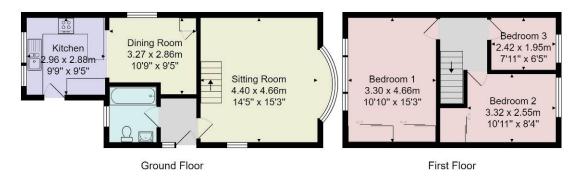

#### OUTSIDE

Extensive off-road parking to front and side. Attractive rear garden with decked and paved sitting areas and planted borders.

Tenure - Freehold

**Council Tax Band** - D

Total Area: 82.8 m<sup>2</sup> ... 891 ft<sup>2</sup>

All measurements are approximate and for display purposes only.

No liability is accepted by either the agency or Box Property Solutions Ltd as to the exact measurements of the rooms.

Box Property Solutions Ltd retains the copyright on this plan and allows agents to use it with agreed permission.