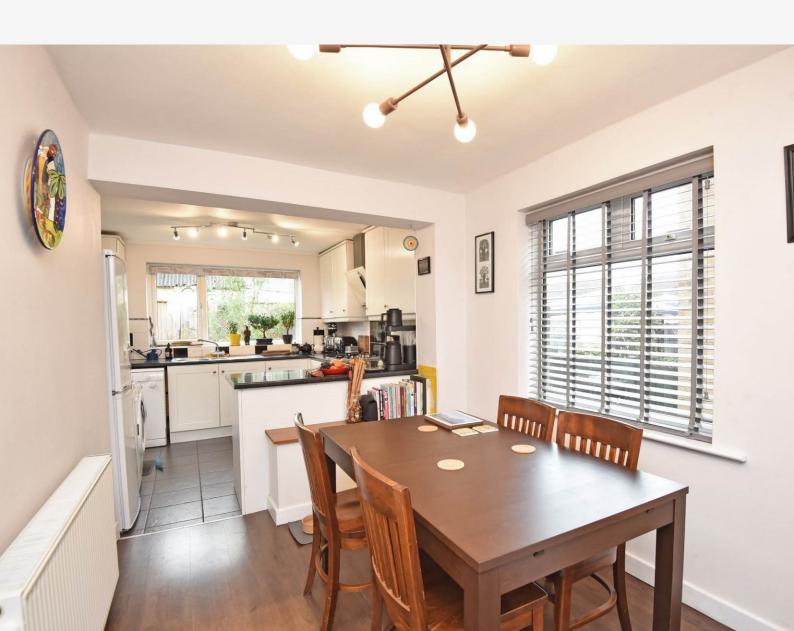

## EXTENDED DINING KITCHEN DINING AREA

With window to side, wood flooring, built-in cupboard and central heating radiator. Opening to –

#### **KITCHEN**

Having a range of wall and base units to two sides and work surfaces with inset 1½-bowl sink unit. Built-in oven and hob, plumbing for dishwasher and washing machine. Tiled floor, window to rear and uPVC door leading to the garden.