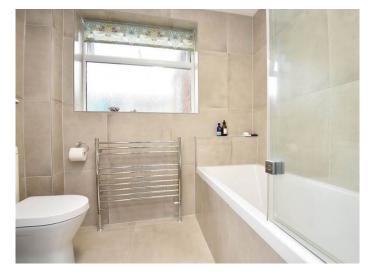

#### **BATHROOM**

Recently re-appointed with a white suite comprising bath with shower above, low-flush WC and washbasin. Heated towel rail, window to rear and modern tiling.