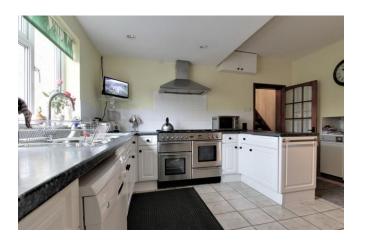

The property boasts four well-proportioned bedrooms and a spacious family bathroom. There is extensive ground floor accommodation to comprise: Entrance Hall, living room with dining area and additional reception / study to the front elevation. The living room boasts a feature inset log burner and windows to two elevations. Leading on from this room is a conservatory to the side gardens, lawn area and paddock area with stabling. There is a feature farmhouse style kitchen with family seating area again overlooking the mature gardens and paddock. There is also an expansive utility room with a plethora of storage and a ground floor shower room and a spacious boot room offering versatility.