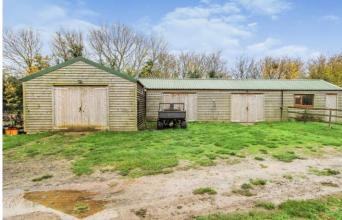

Outside there are several timber/aluminium workshops / storage units, these are positioned close to the property on the bank of the adjacent Lake. They have power and lighting with a toilet and running water (the WC is available for the use of clients from the lake and fisheries).