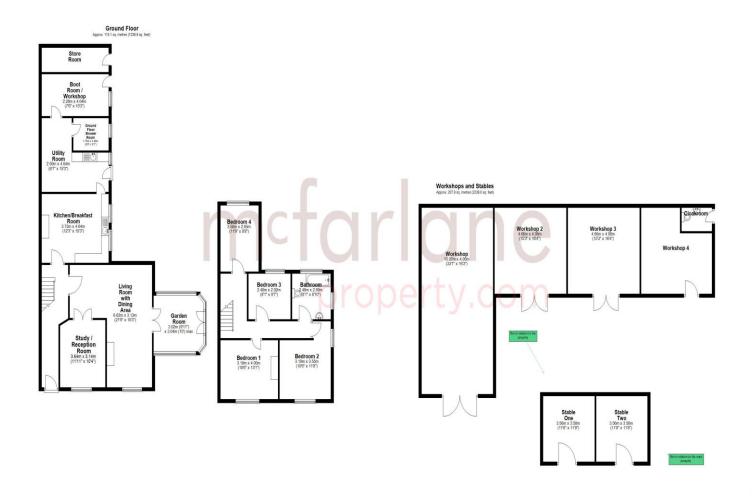

The property boasts four well-proportioned bedrooms and a spacious family bathroom. There is extensive ground floor accommodation to comprise: Entrance Hall, living room with dining area and additional reception / study to the front elevation. The living room boasts a feature inset log burner and windows to two elevations. Leading on from this room is a conservatory to the side gardens, lawn area and paddock area with stabling. There is a feature farmhouse style kitchen with family seating area again overlooking the mature gardens and paddock. There is also an expansive utility room with a plethora of storage and a ground floor shower room and a spacious boot room offering versatility.

Outside there are several timber/aluminium workshops / storage units, these are positioned close to the property on the bank of the adjacent Lake. They have power and lighting with a toilet and running water (the WC is available for the use of clients from the lake and fisheries).

The Paddock (adjacent to the property 1 Acre approximately) offers post & rail fencing / mature hedging, as a boundary to the main house. There are two timber-built stables (this can be accessed off the lane separately from the house).

We would be delighted to show you around this property.

Because every home needs a personal touch.

**Tim Stanley** 

Sales Manager, Cricklade

tim@mcfarlaneproperty.com

mcfarlaneproperty.com

Total area: approx. 323.0 sq. metres (3476.8 sq. feet)