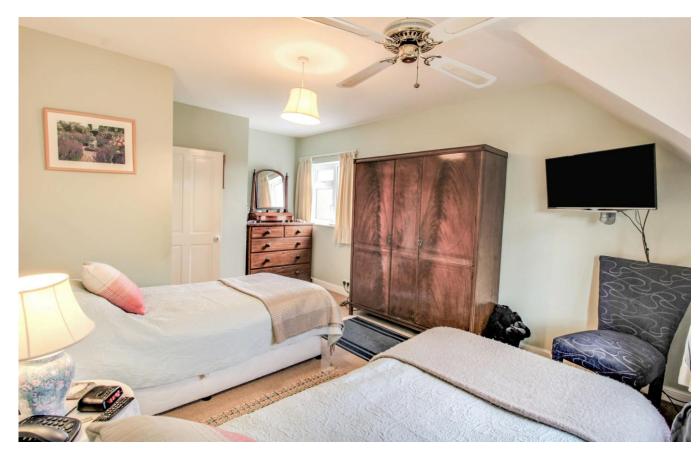

The property boasts four well-proportioned bedrooms and a spacious family bathroom. There is extensive ground floor accommodation to comprise: Entrance Hall, living room with dining area and additional reception / study to the front elevation. The living room boasts a feature inset log burner and windows to two elevations. Leading on from this room is a conservatory to the side gardens, lawn area and paddock area with stabling. There is a feature farmhouse style kitchen with family seating area again overlooking the mature gardens and paddock. There is also an expansive utility room with a plethora of storage and a ground floor shower room and a spacious boot room offering versatility.