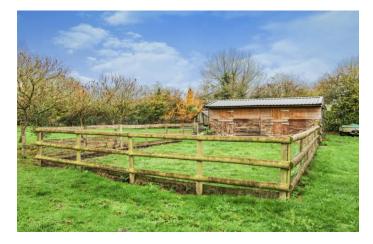

The Paddock (adjacent to the property 1 Acre approximately) offers post & rail fencing / mature hedging, as a boundary to the main house. There are two timber-built stables (this can be accessed off the lane separately from the house).