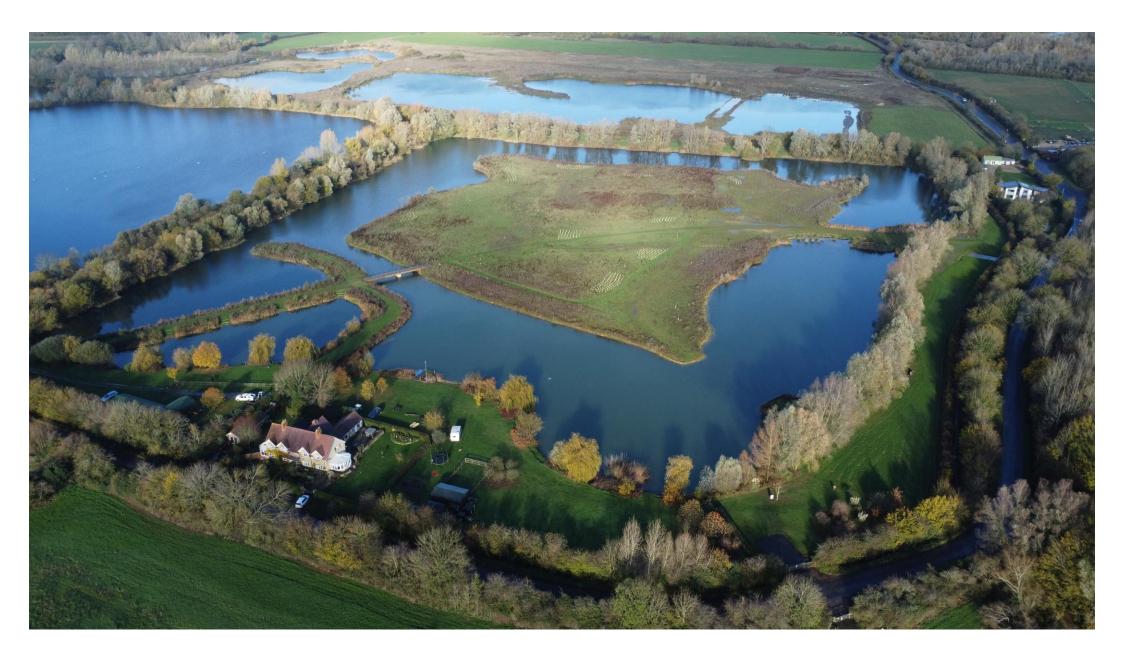

# House with Lake & Paddock Cotswold Water Park, Ashton Keynes

- Four Bedroom House and Gardens
- Expansive Lake (23 Acres) plus Fishing Stock
- Expansive Gardens / Grounds / Outbuildings

A truly unique opportunity to purchase in Ashton Keynes in the Heart of the Cotswold Water Park. There is a Four Bedroom Home that has been extended and improved. There is also a Lake to the rear of Some 23 Acres (currently run as a course fishery). The lake itself has a 10 Acre Island (approx.) there is ease of access from the property and local infrastructure. The Lake boasts an impressive stock level and turnover. There are numerous outbuildings and stabling to the property / lake with a fabulous opportunity to explore potential development options. All viewings and interest are to be directed to Sole Selling agents: McFarlane Cricklade 01793 751 044. Further details are available on request.

The Lake (23 Acres approximately) comprises of a rural habitat with separate access from the main property. Aspen Lake Fishery is a well renowned fishing and match lake, the current owner has provided substantial investment into the stock (originally in 2005) this equates to some £500K of stock that has matured and multiplied during the years since. The lake boasts well maintained grounds, plus otter fencing to protect the current stock of fish. There are numerous access points to the lake from the neighbouring lane / road. The central focal point of the island (some 10 acres) with a bespoke bridge that gives access. The island was finished recently after numerous years in the planning and taking some time to backfill. This is a ideal opportunity to explore the options of development we feel and to consider a possible Holiday Lodge homes development. This is subject to planning and consent.