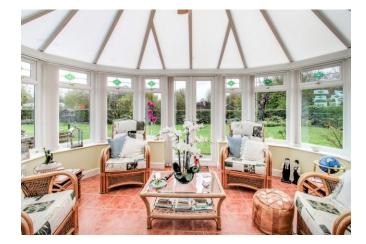

The property boasts four well-proportioned bedrooms and a spacious family bathroom. There is extensive ground floor accommodation to comprise: Entrance Hall, living room with dining area and additional reception / study to the front elevation. The living room boasts a feature inset log burner and windows to two elevations. Leading on from this room is a conservatory to the side gardens, lawn area and paddock area with stabling. There is a feature farmhouse style kitchen with family seating area again overlooking the mature gardens and paddock. There is also an expansive utility room with a plethora of storage and a ground floor shower room and a spacious boot room offering versatility.