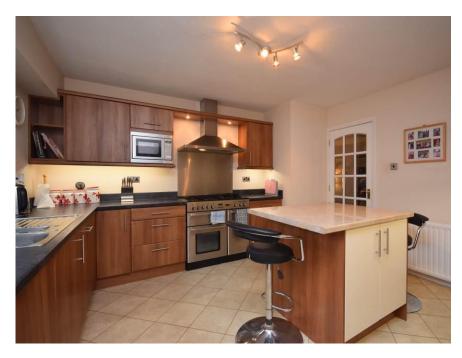

The accommodation comprises entrance vestibule; WC; wide and welcoming reception hall; kitchen; utility room; dining room and sitting room/bed 5 on the ground floor together with bathroom and 4 further bedrooms, the principal having an en-suite shower room and bright lounge with attractive vaulted ceiling, balcony and lovely views on the first floor.

#### Key property features

- ✓ Detached Executive Villa
- ✓ Versatile Accommodation
- ✓ Kitchen, Utility room and Dining Room.
- **৺** Bright lounge with views
- **У** Sitting room/Bedroom 5
- 4 Further bedrooms
- ❤ WC, Bathroom & En-suite
- ✓ Gas Central Heating and Double Glazing
- **❤** Balcony off the lounge
- ♥ Double Garage & Driveway