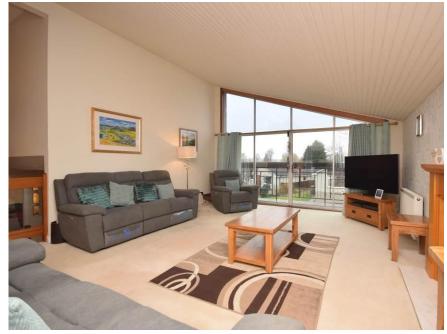

The accommodation comprises entrance vestibule; WC; wide and welcoming reception hall; kitchen; utility room; dining room and sitting room/bed 5 on the ground floor together with bathroom and 4 further bedrooms, the principal having an en-suite shower room and bright lounge with attractive vaulted ceiling, balcony and lovely views on the first floor.

#### Property Room sizes

VESTIBULE

5' 10" x 5' 3" (1.78m x 1.6m)

**ENTRANCE HALL** 

12' 7" x 10' 6" (3.84m x 3.2m)

LOUNGE

20' 3" x 16' 1" (6.17m x 4.9m)

DINING ROOM