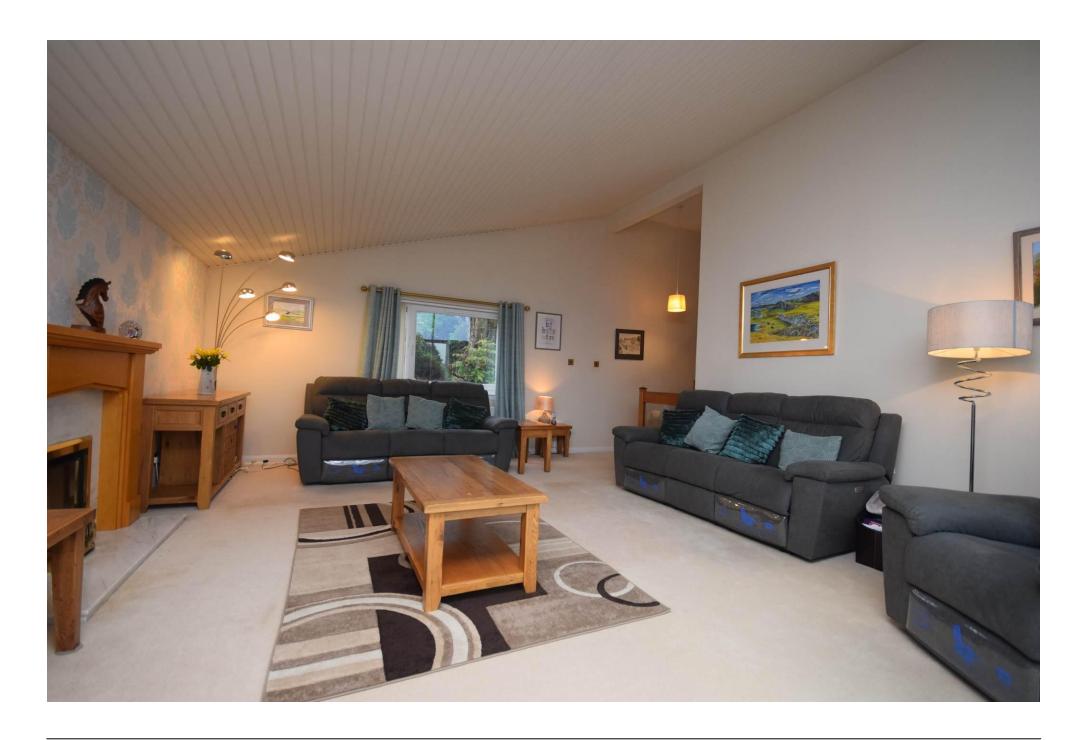

The accommodation comprises entrance vestibule; WC; wide and welcoming reception hall; kitchen; utility room; dining room and sitting room/bed 5 on the ground floor together with bathroom and 4 further bedrooms, the principal having an en-suite shower room and bright lounge with attractive vaulted ceiling, balcony and lovely views on the first floor.

#### Property Room sizes

VESTIBULE

5' 10" x 5' 3" (1.78m x 1.6m)

**ENTRANCE HALL** 

12' 7" x 10' 6" (3.84m x 3.2m)

LOUNGE

20' 3" x 16' 1" (6.17m x 4.9m)

DINING ROOM