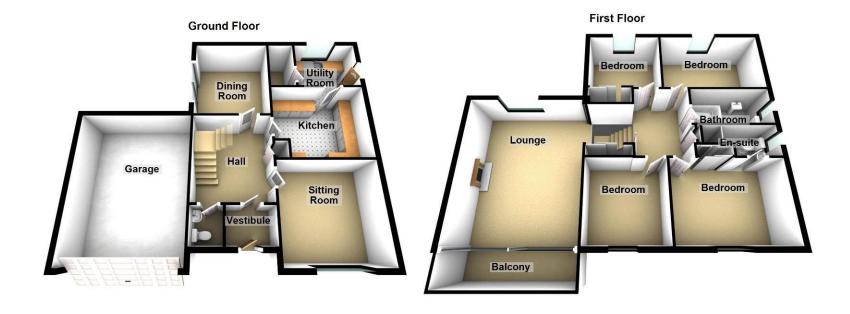

### Floorplans

## Property Summary

A rare opportunity to purchase this EXECUTIVE FAMILY 4/5 BEDROOM DETACHED VILLA offering spacious versatile accommodation over 2 floors. The property is in the highly desirable Kinnoull area of Perth adjacent to Kinnoull hill which is ideal for enjoying countryside walks.

The accommodation comprises entrance vestibule; WC; wide and welcoming reception hall; kitchen; utility room; dining room and sitting room/bed 5 on the ground floor together with bathroom and 4 further bedrooms, the principal having an en-suite shower room and bright lounge with attractive vaulted ceiling, balcony and lovely views on the first floor.

#### Property Room sizes

VESTIBULE

5' 10" x 5' 3" (1.78m x 1.6m)

**ENTRANCE HALL** 

12' 7" x 10' 6" (3.84m x 3.2m)

LOUNGE

20' 3" x 16' 1" (6.17m x 4.9m)

DINING ROOM

11' 5" x 10' 5" (3.48m x 3.18m)

CLOAKROOM

4' 11" x 4' 3" (1.5m x 1.3m)

SITTING ROOM

13' 8" x 12' 8" (4.17m x 3.86m)

DINING KITCHEN

12' 8" x 11' 10" (3.86m x 3.61m)

UTILITY

7' 10" x 5' 3" (2.39m x 1.6m)

MASTER BEDROOM

12' 6" x 11' 5" (3.81m x 3.48m)

EN-SUITE

7' 2" x 4' 3" (2.18m x 1.3m)

**BEDROOM** 

11' 4" x 10' 9" (3.45m x 3.28m)

BEDROOM

12' 5" x 9' 5" (3.78m x 2.87m)

**BEDROOM** 

10' 9" x 9' 6" (3.28m x 2.9m)

**BATHROOM** 

9' 0" x 5' 3" (2.74m x 1.6m)

PLEASE NOTE: These particulars whilst believed to be accurate are set out as a general outline only for guidance and do not constitute any part of an offer or contract intending, purchasers should not rely on them as statements or representations of fact, but must satisfy themselves by inspection or otherwise as to their accuracy. No person in this firm's employment has the authority to make or give representation or warranty in respect of the property. All roomsizes are approximate and for general guidance only. They cannot be relied upon for fitting carpets, fumiture etc.