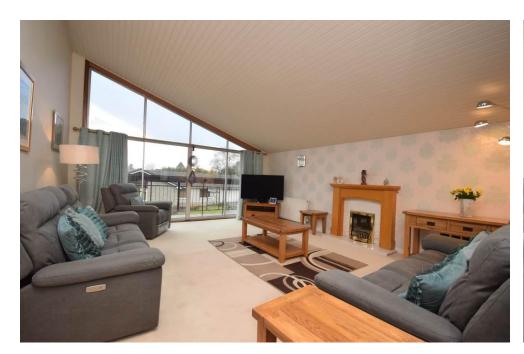

## Property Summary

A rare opportunity to purchase this EXECUTIVE FAMILY 4/5 BEDROOM DETACHED VILLA offering spacious versatile accommodation over 2 floors. The property is in the highly desirable Kinnoull area of Perth adjacent to Kinnoull hill which is ideal for enjoying countryside walks.

The accommodation comprises entrance vestibule; WC; wide and welcoming reception hall; kitchen; utility room; dining room and sitting room/bed 5 on the ground floor together with bathroom and 4 further bedrooms, the principal having an en-suite shower room and bright lounge with attractive vaulted ceiling, balcony and lovely views on the first floor.

#### Property Room sizes

VESTIBULE

5' 10" x 5' 3" (1.78m x 1.6m)

**ENTRANCE HALL** 

12' 7" x 10' 6" (3.84m x 3.2m)

LOUNGE

20' 3" x 16' 1" (6.17m x 4.9m)

DINING ROOM