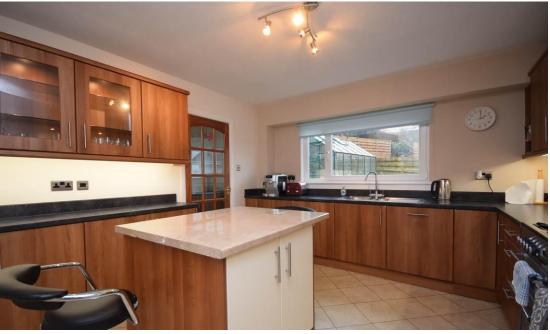

The accommodation comprises entrance vestibule; WC; wide and welcoming reception hall; kitchen; utility room; dining room and sitting room/bed 5 on the ground floor together with bathroom and 4 further bedrooms, the principal having an en-suite shower room and bright lounge with attractive vaulted ceiling, balcony and lovely views on the first floor.

#### Key property features

- ✓ Detached Executive Villa
- ✓ Versatile Accommodation
- ✓ Kitchen, Utility room and Dining Room.
- **৺** Bright lounge with views
- **У** Sitting room/Bedroom 5
- 4 Further bedrooms
- ❤ WC, Bathroom & En-suite
- ✓ Gas Central Heating and Double Glazing
- **❤** Balcony off the lounge
- ♥ Double Garage & Driveway