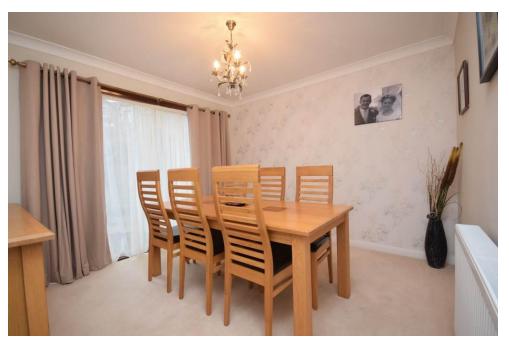

The accommodation comprises entrance vestibule; WC; wide and welcoming reception hall; kitchen; utility room; dining room and sitting room/bed 5 on the ground floor together with bathroom and 4 further bedrooms, the principal having an en-suite shower room and bright lounge with attractive vaulted ceiling, balcony and lovely views on the first floor.

11' 5" x 10' 5" (3.48m x 3.18m)

CLOAKROOM

4' 11" x 4' 3" (1.5m x 1.3m)

SITTING ROOM

13' 8" x 12' 8" (4.17m x 3.86m)

DINING KITCHEN

12' 8" x 11' 10" (3.86m x 3.61m)

UTILITY