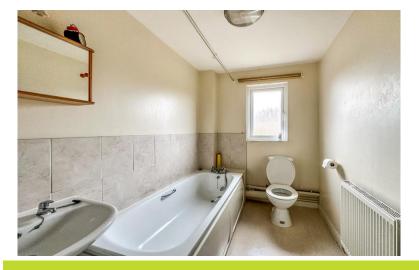

BEDROOM Double bedroom with a rear aspect double glazed window. Radiator.

BATHROOM Spacious bathroom comprising of a white ceramic basin with hot and cold chrome taps, white WC with push button

flush and a white enamel bath with chrome fittings. Front aspect double glazed frosted window. Radiator.