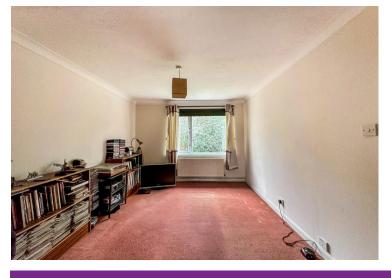

## Property Description

LIVING ROOM Light and airy fair sized living room with a rear aspect double glazed window. Radiator.

KITCHEN This kitchen is small in size however not too cramped. Wall and base level storage with a single drainer stainless steel sink with chrome mixer tap. Plenty of room for white goods, black worksurfaces and breakfast bar, tiled surrounds. Front aspect double glazed window. Radiator.