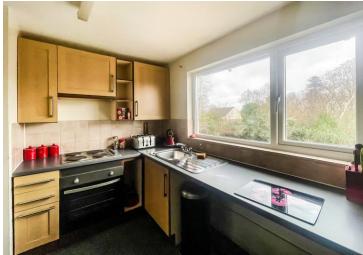

## Property Description

LIVING ROOM Light and airy fair sized living room with a rear aspect double glazed window. Radiator.

KITCHEN This kitchen is small in size however not too cramped. Wall and base level storage with a single drainer stainless steel sink with chrome mixer tap. Plenty of room for white goods, black worksurfaces and breakfast bar, tiled surrounds. Front aspect double glazed window. Radiator.