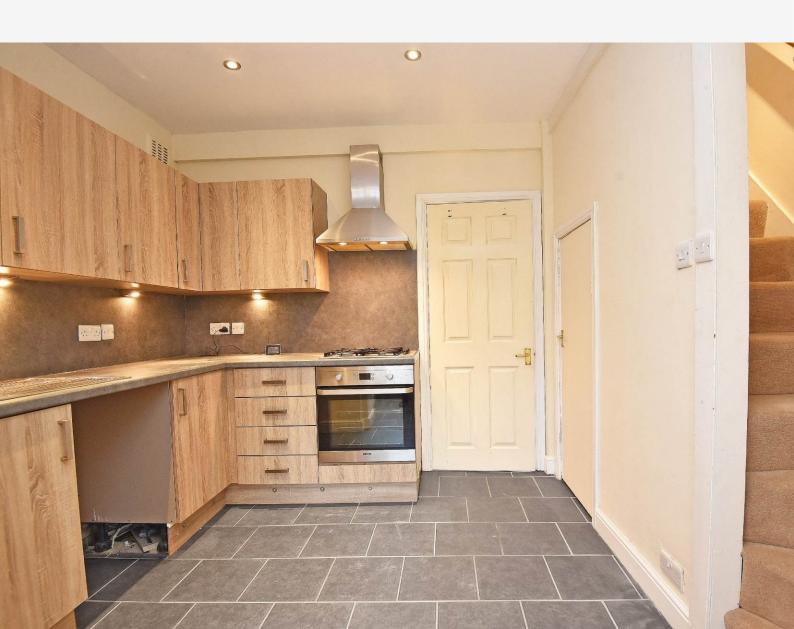

### **DINING KITCHEN**

With dining area, door leading to the rear garden and under stairs cupboard. The kitchen comprises a range of modern wall and base units with gas hob and electric oven and space and plumbing for a washing machine.