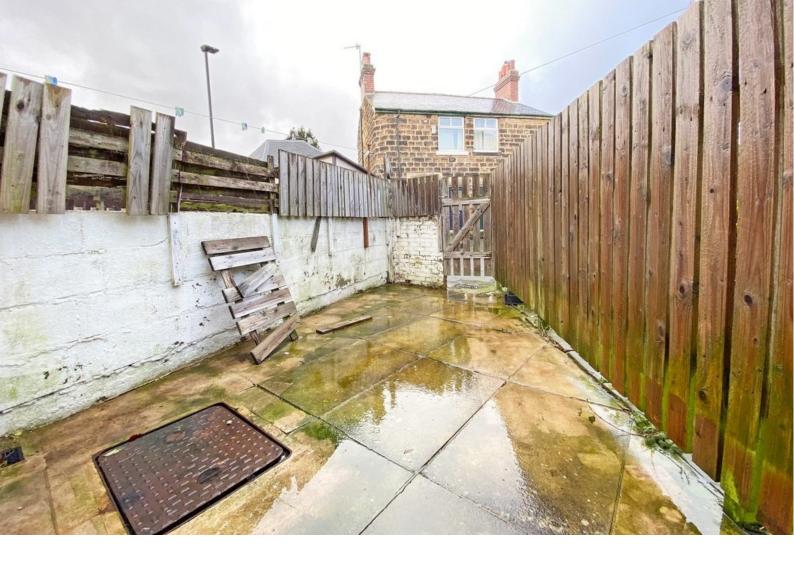

## **OUTSIDE**

To the rear of the property there is an enclosed paved courtyard garden.

Tenure - Freehold

**Council Tax Band** - B

Total Area: 51.0 m² ... 549 ft²

All measurements are approximate and for display purposes only.