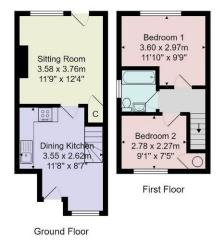

## **OUTSIDE**

To the rear of the property there is an enclosed paved courtyard garden.

Tenure - Freehold

**Council Tax Band** - B

Total Area: 51.0 m² ... 549 ft²

All measurements are approximate and for display purposes only.

No liability is accepted by either the agency or Box Property Solutions Ltd as to the exact measurements of the rooms.

Box Property Solutions Ltd retains the copyright on this plan and allows agents to use it with agreed permission.