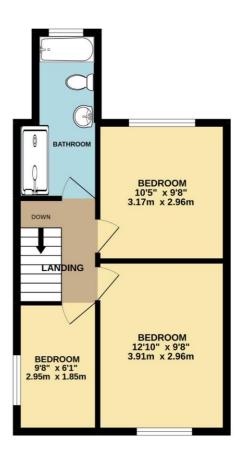

OIRO £325,000

The energy efficiency rating is a measure of the overall efficiency of a home. The higher the rating the more energy efficient the home is and the lower the fuel bills will be.

TOTAL FLOOR AREA: 828 sq.ft. (76.9 sq.m.) approx.

Whilst every attempt has been made to ensure the accuracy of the floorplan contained here, measurements of doors, windows, rooms and any other telms are approximate and no responsibility to tike floor any error, omission or mis-statement. This plan is for illustrative purposes only and should be used as such by any prospective purchaser. The services, systems and appliances shown have no been tested and no quararsize as to their operability or efficiency can be given.