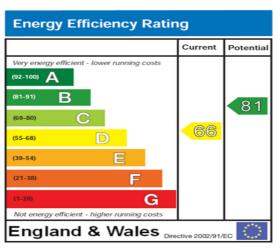

OIRO £325,000

The energy efficiency rating is a measure of the overall efficiency of a home. The higher the rating the more energy efficient the home is and the lower the fuel bills will be.

TOTAL FLOOR AREA: 828 sq.ft. (76.9 sq.m.) approx.