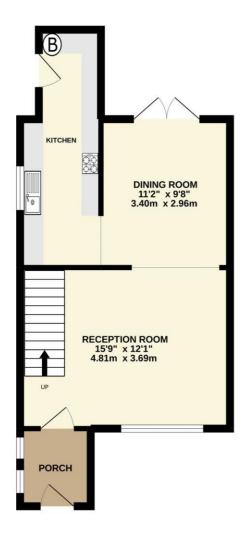

OIRO £325,000

The energy efficiency rating is a measure of the overall efficiency of a home. The higher the rating the more energy efficient the home is and the lower the fuel bills will be.

TOTAL FLOOR AREA: 828 sq.ft. (76.9 sq.m.) approx.

Whilst every attempt has been made to ensure the accuracy of the floorplan contained here, measurements of doors, windows, rooms and any other telms are approximate and no responsibility to tike floor any error, omission or mis-statement. This plan is for illustrative purposes only and should be used as such by any prospective purchaser. The services, systems and appliances shown have no been tested and no quararsize as to their operability or efficiency can be given.