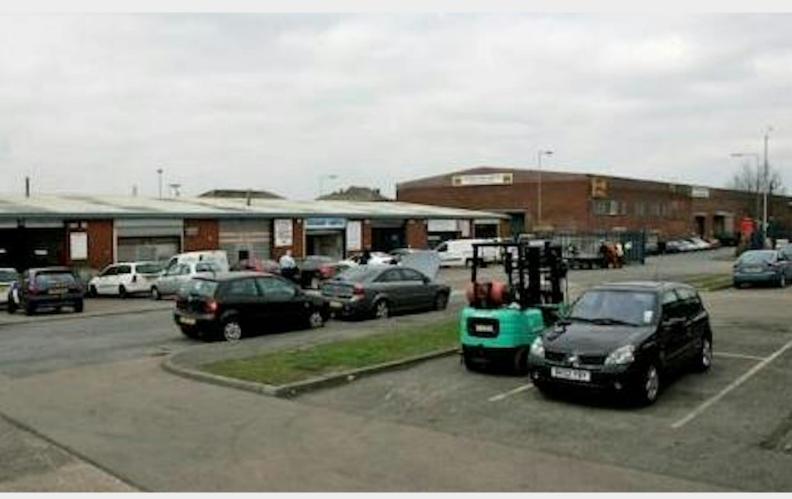

#### Description

Millers Bridge is a well established industrial estate comprising 39 units varying in size from 600 sq ft up to 5,000 sq ft. All are suitable for light industrial, storage and workshop use. Each unit is self-contained with roller shutter door access and parking/loading in front. The majority also have kitchen and WC facilities. The industrial estate benefits from out of hours monitored CCTV, a perimeter fence and gates.

#### Location

Millers Bridge Industrial Estate occupies a highly prominent position on the corner of Millers Bridge and Derby Road 3 miles North of Liverpool City Centre. Millers Bridge runs into the A5080 Balliol Road which forms part of the city's inner ring road, connecting with A580 East Lancs Road and M62 motorway.