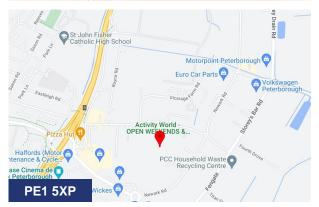

#### Location

The property is located on Padholme Road East, opposite Astore Park, within the established Eastern Industrial area. There is quick and easy access to the City's Parkway system via the Boongate junction, which in turn gives access to the A15, A57 and A1 (M).