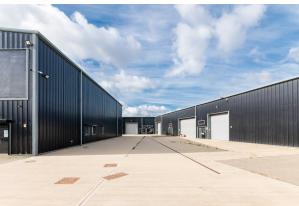

#### Description

The property comprises two blocks of industrial units constructed in 2016. The development is of steel portal frame construction with pitched insulated roofs and insulated external sheet cladding. The external areas which provide yard space and car parking are fully laid to concrete. The site is self contained and fully fenced with large double entrance gates.

Unit 1 is a detached building with eaves height of 8m, providing warehouse / production space, office accommodation, kitchen/mess room and WC facilities, together with a structural mezzanine floor above. The unit benefits from a full height roller shutter door to the front elevation. Units 2-5 have an eaves height of 6m and are of similar construction to unit 1. Each unit has a roller shutter and separate pedestrian doors, as well as services connections. Unit 6 has been separated from Units 2-5 and has been fitted out to provide office accommodation and workshop space, together with kitchen and WC facilities; there is a mezzanine storage area in one corner of the unit. Additional facilities are available on a gravelled area to the side of the access road to the building.