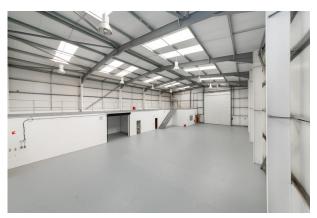

Unit 1 is a detached building with eaves height of 8m, providing warehouse / production space, office accommodation, kitchen/mess room and WC facilities, together with a structural mezzanine floor above. The unit benefits from a full height roller shutter door to the front elevation. Units 2-5 have an eaves height of 6m and are of similar construction to unit 1. Each unit has a roller shutter and separate pedestrian doors, as well as services connections. Unit 6 has been separated from Units 2-5 and has been fitted out to provide office accommodation and workshop space, together with kitchen and WC facilities; there is a mezzanine storage area in one corner of the unit. Additional facilities are available on a gravelled area to the side of the access road to the building.