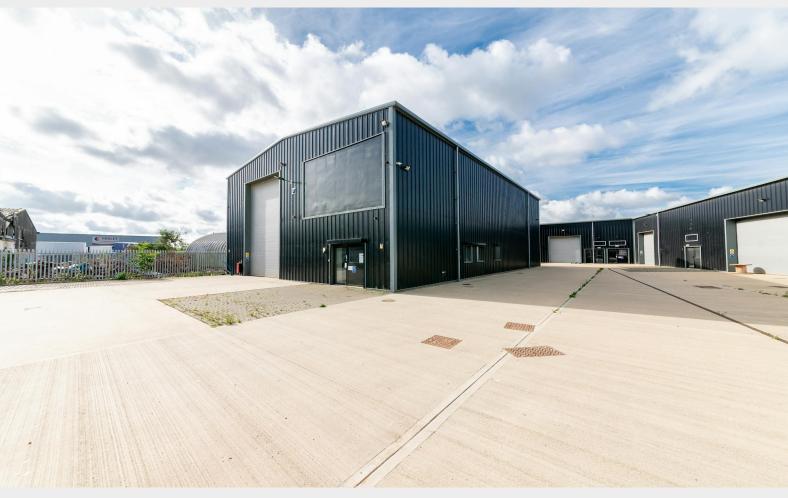

#### Description

The property comprises two blocks of industrial units constructed in 2016. The development is of steel portal frame construction with pitched insulated roofs and insulated external sheet cladding. The external areas which provide yard space and car parking are fully laid to concrete. The site is self contained and fully fenced with large double entrance gates.

Unit 1 is a detached building with eaves height of 8m, providing warehouse / production space, office accommodation, kitchen/mess room and WC facilities, together with a structural mezzanine floor above. The unit benefits from a full height roller shutter door to the front elevation. Units 2-5 have an eaves height of 6m and are of similar construction to unit 1. Each unit has a roller shutter and separate pedestrian doors, as well as services connections. Unit 6 has been separated from Units 2-5 and has been fitted out to provide office accommodation and workshop space, together with kitchen and WC facilities; there is a mezzanine storage area in one corner of the unit. Additional facilities are available on a gravelled area to the side of the access road to the building.