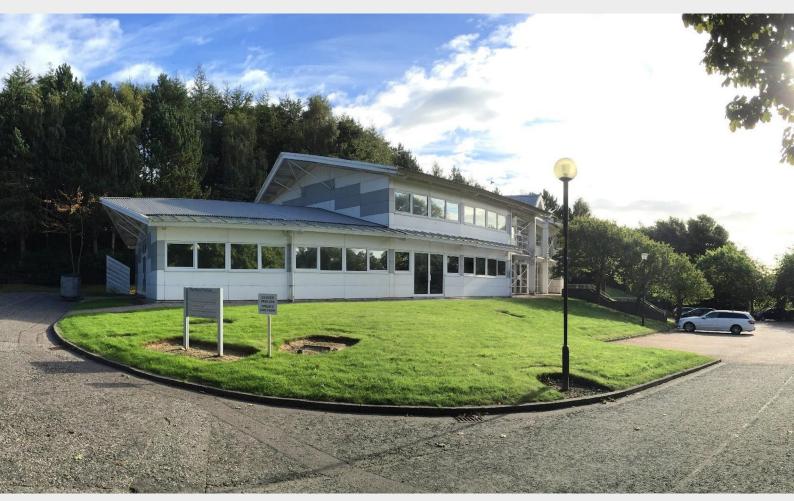

# Glover Pavilion, Campus 3, Aberdeen, AB22 8GW

Located on an established office, research and development park

| Tenure         | To Let                    |
|----------------|---------------------------|
| Available Size | 1,805 sq ft / 167.69 sq m |
| Business Rates | Upon Enquiry              |
| EPC Rating     | Upon Enquiry              |

### Description

The Glover Pavilion comprises a modern office pavilion of steel frame construction under a pitched metal deck roof. The available accommodation is suite 4 on the first floor which has some internal partitioning. The office has also recently been refurbished. Internally the subjects provide a large open plan office with private offices and kitchen facilities. W.C. facilities are located in the communal areas.