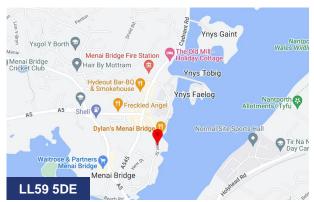

#### Location

Enjoying a prominent position at the shoreline of the Menai Strait on the picturesque Isle of Anglesey, Min Y Don is another development worthy of the Crystal name.

Anglesey is situated off the North West Coast of mainland Wales, close to the beautiful Snowdonia mountain range. During the middle ages, the island was known as Mam Cymru (the mother of Wales) because its fertile fields provided much of the essential stocks for the north of the country.

These days the island boasts a number of thriving towns including Beaumaris with its historic castle, Eye, Yacht club, and a range of shops and facilities. There are many beautiful beaches on Anglesey with Newborough being the most famous with a superb sandy beach and Llanddwyn island. The straits of Menai Bridge pass beneath the iconic Menai and Britannia bridge and add to the marvelous diversity of Anglesey.