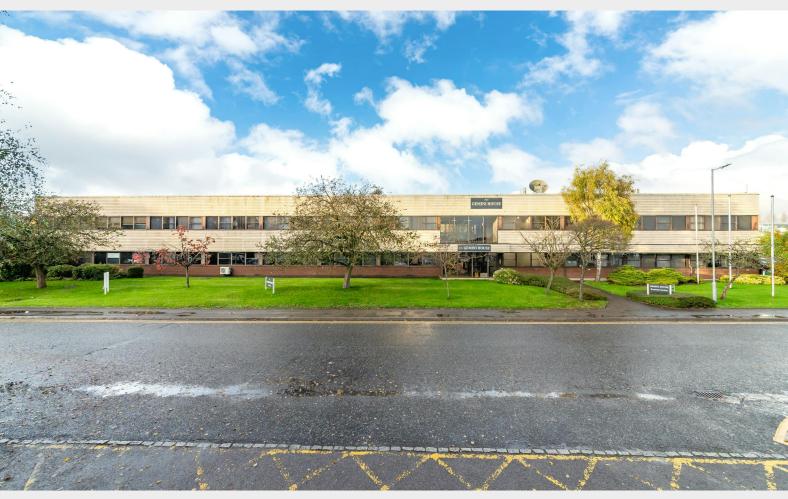

# Gemini House, Hargreaves Road, Swindon, SN255AZ Gemini House is located on Groundwell Industrial Estate in Swindon, a prominent business destination.

| Tenure         | To Let                                    |  |  |
|----------------|-------------------------------------------|--|--|
| Available Size | 293 to 2,192 sq ft / 27.22 to 203.64 sq m |  |  |
| Rent           | £345 - £2,192 per month                   |  |  |
| Business Rates | Upon Enquiry                              |  |  |
| EPC Rating     | Upon Enquiry                              |  |  |

### Description

The property forms part of Groundwell Industrial Estate which is a long established employment area and is strategically located immediately adjacent to the A419 dual carriageway and A4311 Blunsdon Junction to the north east of Swindon town centre. The A419 provides direct access to Junction 15 of the M3 Motorway approximately 6 miles to the south east.