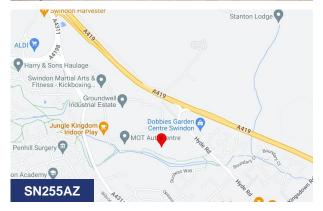

### Location

Swindon is situated approximately 80 miles west of Central London, 40 miles east of Bristol, 40 miles north west of Reading and 30 miles south west of Oxford.

The town benefits from good road communications being located approximately 3 miles to the north west of junction 15 of the M4 motorway and approximately 3 miles to the north west of junction 15 of the M4 motorway and approximately 3 miles to the north east of junction 16. The M4 provides direct access to London and the M25 Motorway to the east and Bristol and the M5 motorway to the west.