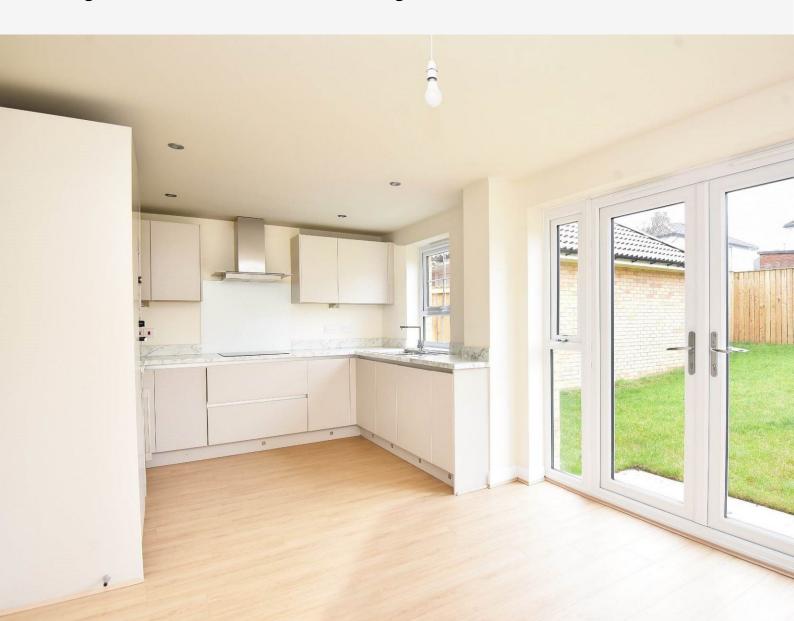

### **DINING KITCHEN**

With spacious dining area and windows and glazed doors overlooking the garden. The kitchen comprises a range of modern wall and base units with induction hob, electric oven and integrated microwave. There is also an integrated dishwasher and wine fridge, together with fridge and freezer.