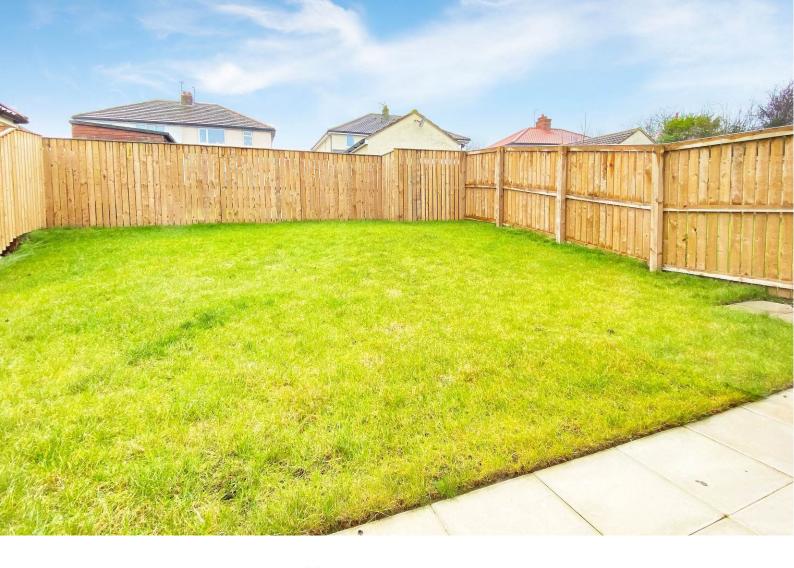

### **OUTSIDE**

A drive provides parking and lead to a single garage. To the rear of the property there is a good-sized lawn garden and patio.

Tenure - Freehold

Council Tax Band - E

Total Area: 111.1 m² ... 1196 ft²