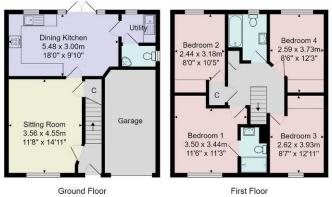

### **OUTSIDE**

A drive provides parking and lead to a single garage. To the rear of the property there is a good-sized lawn garden and patio.

Tenure - Freehold

Council Tax Band - E

Total Area: 111.1 m² ... 1196 ft²

All measurements are approximate and for display purposes only.

No liability is accepted by either the agency or Box Property Solutions Ltd as to the exact measurements of the rooms.

Box Property Solutions Ltd retains the copyright on this plan and allows agents to use it with agreed permission.