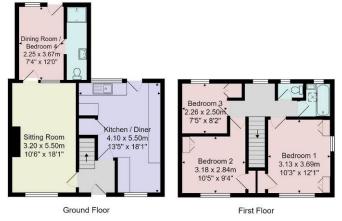

Tenure - Freehold

Council Tax Band - B

Total Area: 95.1 m² ... 1024 ft²

All measurements are approximate and for display purposes only.

No liability is accepted by either the agency or Box Property Solutions Ltd as to the exact measurements of the rooms.