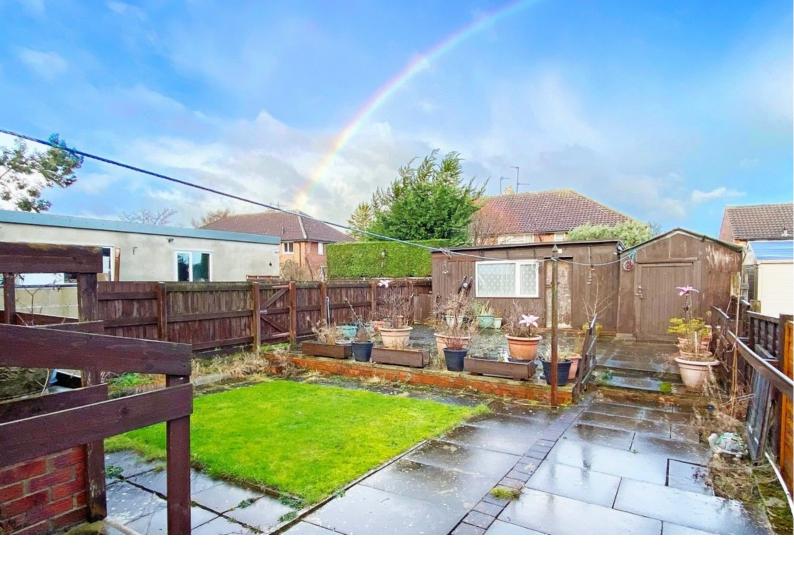

#### **OUTSIDE**

The property has a large garden to the rear with lawn and patio areas, including a raised patio accessed from the dining room. There are two large garden sheds. To the front of the property there is an enclosed paved garden.