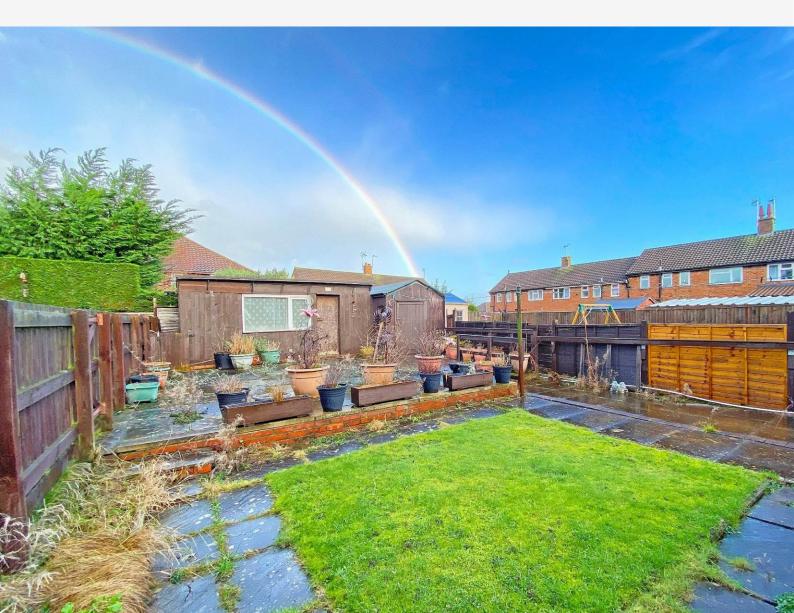

#### **OUTSIDE**

The property has a large garden to the rear with lawn and patio areas, including a raised patio accessed from the dining room. There are two large garden sheds. To the front of the property there is an enclosed paved garden.