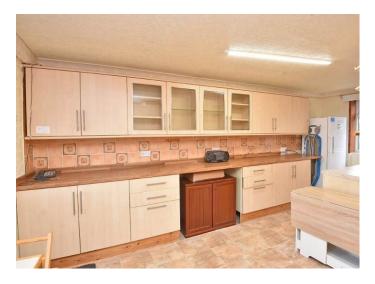

#### **DINING KITCHEN**

With a range of fitted wall and base units with space for appliances a door leading to the rear garden. Under stairs cupboard.