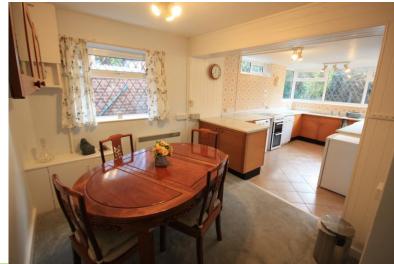

#### KITCHEN/DINING ROOM

22'5 x 10' 10" (7.04m x 3.3m)

A defined dining area leading to the kitchen area with fitted base and wall units, work surfaces, inset sink. Window to the side and rear. Radiator and electrical heater, not tested. Door to;