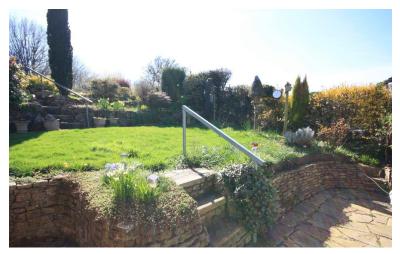

#### **REAR GARDEN**

The property benefits from a landscaped terraced rear garden area with established borders and a lawn garden attracting afternoon sun approx South facing and a has a good degree of privacy with a shed at the top. A paved patio area. A lovely large garden area.