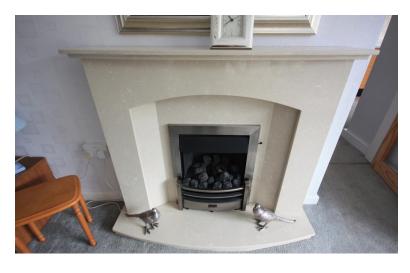

#### LOUNGE

14' 4" x 11' 4" (4.37m x 3.45m)

A walk in bay window to the rear, coving to the ceiling. A feature fireplace and inset fire.