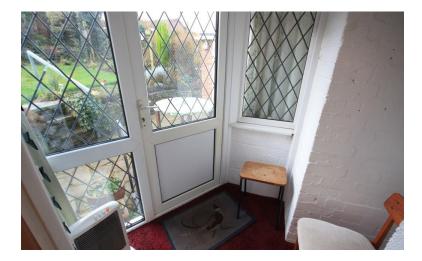

three bedrooms, rear porch, a shower room. Externally a driveway, attached garage with electronic front door & rear outbuilding. A landscaped garden to the frontage. Located to the rear is a good-sized rear garden laid to lawn and mature borders. The property benefits from a large terraced South facing beautifully planted rear garden with a shed at the top, offering a lovely garden space with a good degree of privacy. UPVC double glazing & gas central heating are installed. The property is located within the well-regarded location of Clough Hall with access to all amenities, road and rail links. Viewing imperative without delay.



Please follow Sat Nav for post code ST7 1AX follow the road around and the property can be found on the left hand side as identified by our For Sale sign.









#### **ENTRANCE PORCH**

UPVC double glazed door and windows. Door to;

#### **ENTRANCE HALLWAY**

An L Shaped hallway with access to all internal rooms. Access to the loft, 3 store cupboards off.

#### LOUNGE

14' 4" x 11' 4" (4.37m x 3.45m)

A walk in bay window to the rear, coving to the ceiling. A feature fireplace and inset fire.

#### KITCHEN/DINING ROOM

22'5 x 10' 10" (7.04m x 3.3m)

A defined dining area leading to the kitchen area with fitted base and wall units, work surfaces, inset sink. Window to the side and rear. Radiator and electrical heater, not tested. Door to;

#### **SMALL REAR PORCH**

UPVC double glazed, door to the garden.

#### **BEDROOM ONE**

12' 10" x 9' 10" (3.91m x 3m)

A window to the front, fitted wardrobes. Radiator.

#### **BEDROOM TWO**

10' 11" x 9'