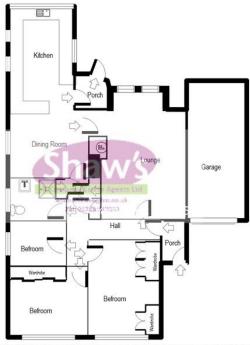

#### COUNCIL TAX BAND C

EPC RATING (PDF available online) Current: 68D Potential: 85B

Whilst every attempt has been made to ensure the accuracy of the floor plan contained here, measurements of doors, windows, rooms and any other items are approximate and no responsibility is taken for any error, omission, or mis-statement and the floor plan is an illustration only as a guide.

This plan is for illustration purposes only and should be used a such by any prospective purchase of the plant.

The services, systems, appliances, shown have not been tested and no guarantee as to their operation or efficiency can be given. Made with Visual Builder