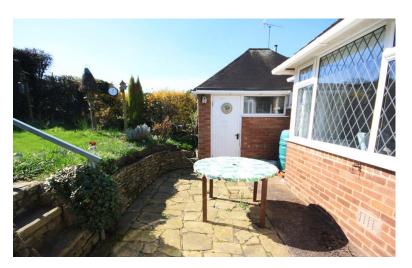

#### **REAR GARDEN**

The property benefits from a landscaped terraced rear garden area with established borders and a lawn garden attracting afternoon sun approx South facing and a has a good degree of privacy with a shed at the top. A paved patio area. A lovely large garden area.