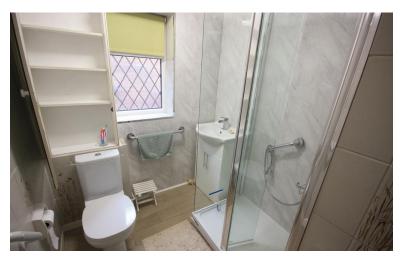

#### **SHOWER ROOM**

Low level W.c wash hand basin, splash back tiling to the walls and shower screen walls, double radiator.