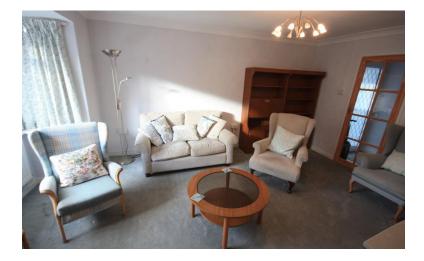

#### LOUNGE

14' 4" x 11' 4" (4.37m x 3.45m)

A walk in bay window to the rear, coving to the ceiling. A feature fireplace and inset fire.