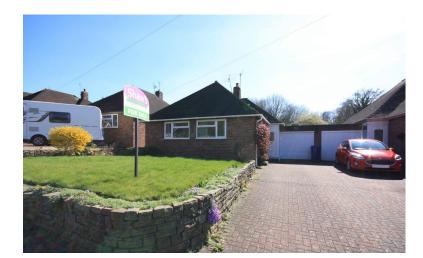

#### FRONT GARDEN

A landscaped garden area laid to lawn, shrub borders, a driveway provides parking spaces.

### ATTACHED GARAGE/OUTBUILDING

15' 6" x 7' 11" (4.72m x 2.41m)

Electric roll up front door, electric light and power.

Window to the rear to the potting shed with a power point  $8'1 \times 5'6$ 