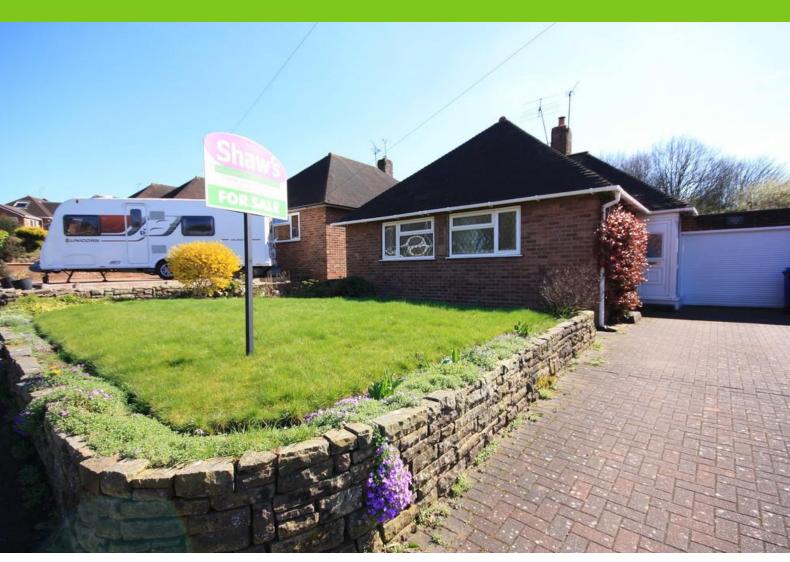

# **Clough Hall Road**

Clough Hall, Kidsgrove, ST7 1AX

- A DETACHED BUNGALOW
- WELL REGARDED LOCAITION
- WITH FURTHER POTENTIAL
- GOOD SIZED REAR GARDEN
- PORCH, HALL, REAR FACING LOUNGE
- EXTEXTENDED KITCHEN/DINING ROOM
- LANDSCAPED GARDENS
- 3 BEDROOMS, SHOWER ROOM

#### INTRO

A detached bungalow offered For Sale with no chain & with some further potential comprising, hall, a rear facing lounge, an extended kitchen/dining room, three bedrooms, rear porch, a shower room. Externally a driveway, attached garage with electronic front door & rear outbuilding. A landscaped garden to the frontage. Located to the rear is a good-sized rear garden laid to lawn and mature borders. The property benefits from a large terraced South facing beautifully planted rear garden with a shed at the top, offering a lovely garden space with a good degree of privacy. UPVC double glazing & gas central heating are installed. The property is located within the well-regarded location of Clough Hall with access to all amenities, road and rail links. Viewing imperative without delay.

Please follow Sat Nav for post code ST7 1AX follow the road around and the property can be found on the left hand side as identified by our For Sale sign.

#### FRONT GARDEN

A landscaped garden area laid to lawn, shrub borders, a driveway provides parking spaces.