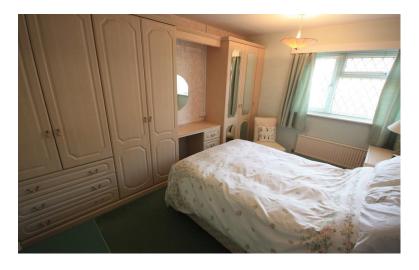

#### **BEDROOM ONE**

12' 10" x 9' 10" (3.91m x 3m)

A window to the front, fitted wardrobes. Radiator.

#### **BEDROOM TWO**

10' 11" x 9' 6" (3.33m x 2.9 m)

Window to the front, radiator, fitted wardrobes.

#### **BEDROOM THREE**

7' 6" x 7' (2.29m x 2.13m)

Window to the side.