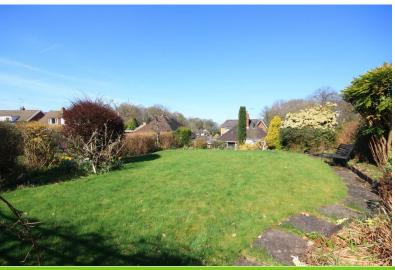

#### **REAR GARDEN**

The property benefits from a landscaped terraced rear garden area with established borders and a lawn garden attracting afternoon sun approx South facing and a has a good degree of privacy with a shed at the top. A paved patio area. A lovely large garden area.