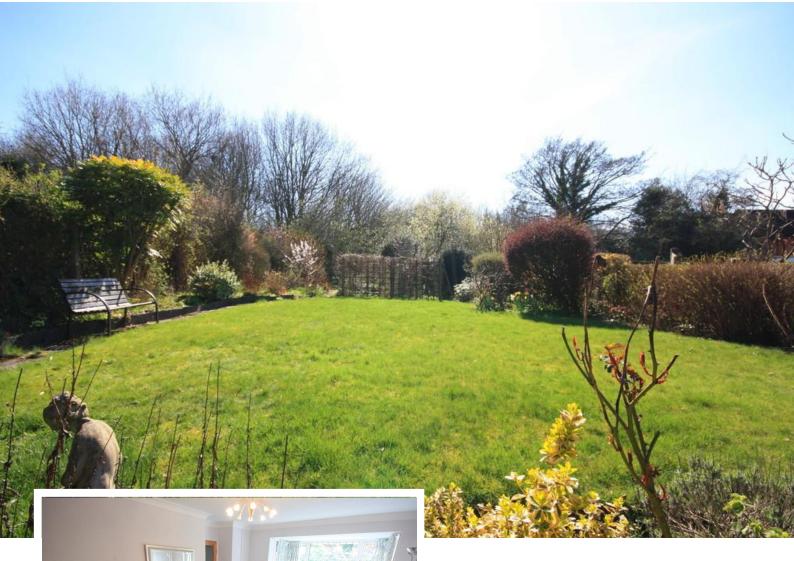

#### **REAR GARDEN**

The property benefits from a landscaped terraced rear garden area with established borders and a lawn garden attracting afternoon sun approx South facing and a has a good degree of privacy with a shed at the top. A paved patio area. A lovely large garden area.