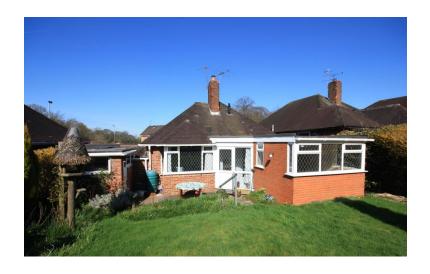

#### **REAR GARDEN**

The property benefits from a landscaped terraced rear garden area with established borders and a lawn garden attracting afternoon sun approx South facing and a has a good degree of privacy with a shed at the top. A paved patio area. A lovely large garden area.