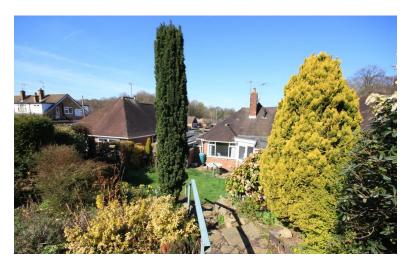

#### **REAR GARDEN**

The property benefits from a landscaped terraced rear garden area with established borders and a lawn garden attracting afternoon sun approx South facing and a has a good degree of privacy with a shed at the top. A paved patio area. A lovely large garden area.