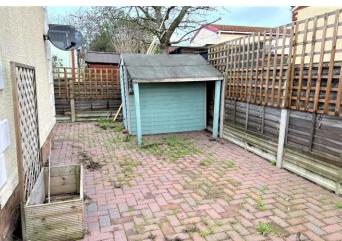

The unit was constructed in 2014 and is presented to a good standard internally and benefits from on plot parking for one vehide. The unit has personal outside space and offers a rear courtyard garden and a pleasant raised sun deck to the side of the property.

REAR GARDEN

CHARGES Council Tax; Epping Forest District Council Band A

Ground Rent £290.70 which includes road contribution and water supply