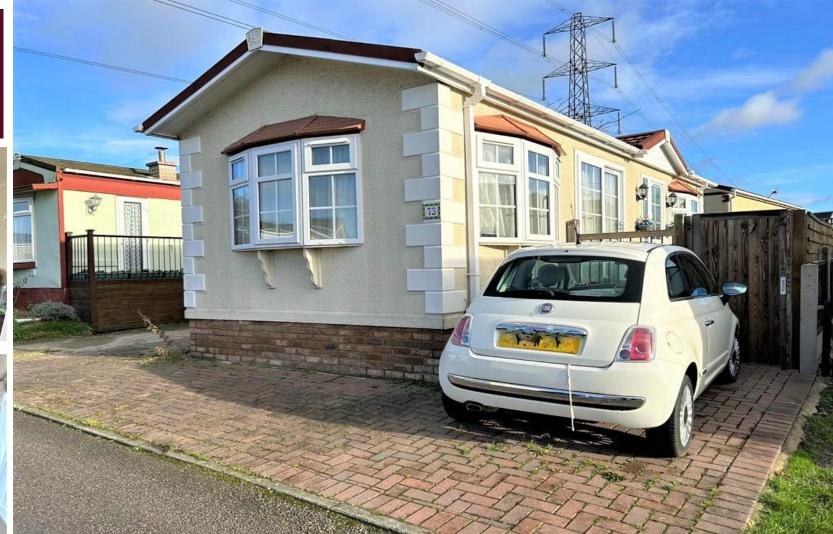

- 35' x12' UNIT CONSTRUCTED 2014
- ONE DO UBLE BEDROOM
- LOUNGE

2014 Constructed 32' x 12' Park home on the popular Breach Barns family site. The park is well maintained and set in a pretty semi rural environment set amongst open fields and adjacent to forest land. The unit offers personal garden and off road parking. CAS H PURCHASE ONLY

## **Property Description**

Situated on the popular Breach Barns family park we are delighted to offer this 32' x 12' park home. Breach Barns is a semi-rural park home development set amongst open field and adjacent to forest land. The site welcomes well behaved pets and the park lends itself to dog walkers with local forest paths to enjoy.

The unit was constructed in 2014 and is presented to a good standard internally and benefits from on plot parking for one vehide. The unit has personal outside space and offers a rear courtyard garden and a pleasant raised sun deck to the side of the property.