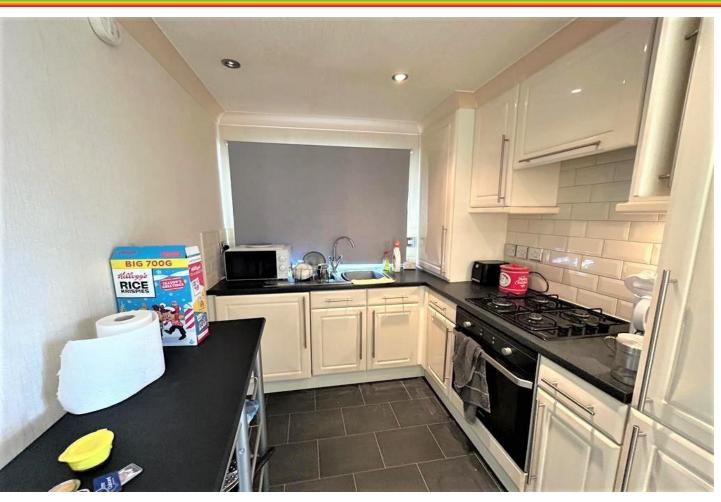

Internally the fitted kitchen offers integrated appliances and there is space for a café style table and chairs. The lounge dual aspect with feature bow windows and a fireplace feature. The double bedroom offers fitted wardrobes and the bathroom offers a modern white suite.

## ACCOMMODATION IN BRIEF COMPRISES

ENTRANCE HALL 5' 6" x 4' 10" (1.68m x 1.47m)

LOUNGE 9' 10" x 11' 5" (3m x 3.48m)

**KITCHEN** 11' 5" x 6' 9" (3.48m x 2.06m)

BEDROOM 8' 6" x 9' 5" (2.59m x 2.87m)

**BATHROOM** 6' 5" x 5' 6" (1.96m x 1.68m)