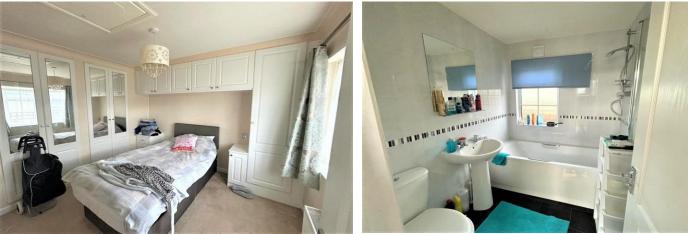

Internally the fitted kitchen offers integrated appliances and there is space for a café style table and chairs. The lounge dual aspect with feature bow windows and a fireplace feature. The double bedroom offers fitted wardrobes and the bathroom offers a modern white suite.

## ACCOMMODATION IN BRIEF COMPRISES

ENTRANCE HALL 5' 6" x 4' 10" (1.68m x 1.47m)

LOUNGE 9' 10" x 11' 5" (3m x 3.48m)

**KITCHEN** 11' 5" x 6' 9" (3.48m x 2.06m)

BEDROOM 8' 6" x 9' 5" (2.59m x 2.87m)

**BATHROOM** 6' 5" x 5' 6" (1.96m x 1.68m)