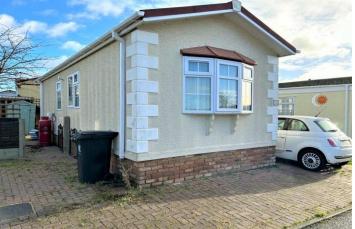

- 35' x12' UNIT CONSTRUCTED 2014
- ONE DO UBLE BEDROOM
- LOUNGE

2014 Constructed 32' x 12' Park home on the popular Breach Barns family site. The park is well maintained and set in a pretty semi rural environment set amongst open fields and adjacent to forest land. The unit offers personal garden and off road parking. CAS H PURCHASE ONLY

## **Property Description**

Situated on the popular Breach Barns family park we are delighted to offer this 32' x 12' park home. Breach Barns is a semi-rural park home development set amongst open field and adjacent to forest land. The site welcomes well behaved pets and the park lends itself to dog walkers with local forest paths to enjoy.