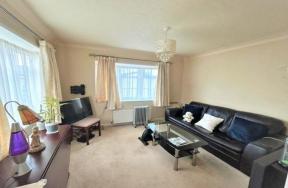

Internally the fitted kitchen offers integrated appliances and there is space for a café style table and chairs. The lounge dual aspect with feature bow windows and a fireplace feature. The double bedroom offers fitted wardrobes and the bathroom offers a modern white suite.

## ACCOMMODATION IN BRIEF COMPRISES

ENTRANCE HALL 5' 6" x 4' 10" (1.68m x 1.47m)

LOUNGE 9' 10" x 11' 5" (3m x 3.48m)

**KITCHEN** 11' 5" x 6' 9" (3.48m x 2.06m)

BEDROOM 8' 6" x 9' 5" (2.59m x 2.87m)

**BATHROOM** 6' 5" x 5' 6" (1.96m x 1.68m)