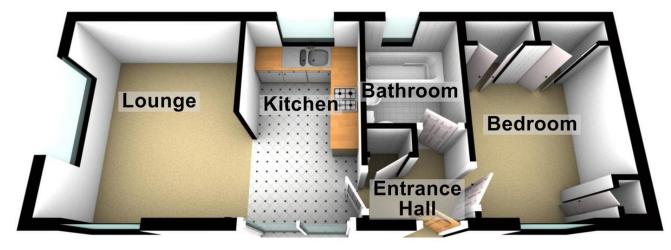

## ACCOMMODATION IN BRIEF COMPRISES

ENTRANCE HALL 5' 6" x 4' 10" (1.68m x 1.47m)

LOUNGE 9' 10" x 11' 5" (3m x 3.48m)

**KITCHEN** 11' 5" x 6' 9" (3.48m x 2.06m)

BEDROOM 8' 6" x 9' 5" (2.59m x 2.87m)

**BATHROOM** 6' 5" x 5' 6" (1.96m x 1.68m)

## **Ground Floor**

25 Market Square, Waltham Abbey, Essex, EN9 1DU www.rainbowestateagents.co.uk 01992 711222 rebecca@rainbowestateagents.co. uk Agents Note: Whilst every care has been taken to prepare these particulars, they are for guidance purposes only. All measurements are approximate are for general guidance purposes only and whilst every care has been taken to ensure their accuracy, they should not be relied upon and potential buyers/tenants are advised to recheck the measurements