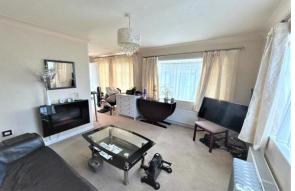

Internally the fitted kitchen offers integrated appliances and there is space for a café style table and chairs. The lounge dual aspect with feature bow windows and a fireplace feature. The double bedroom offers fitted wardrobes and the bathroom offers a modern white suite.

## ACCOMMODATION IN BRIEF COMPRISES

ENTRANCE HALL 5' 6" x 4' 10" (1.68m x 1.47m)

LOUNGE 9' 10" x 11' 5" (3m x 3.48m)

**KITCHEN** 11' 5" x 6' 9" (3.48m x 2.06m)

BEDROOM 8' 6" x 9' 5" (2.59m x 2.87m)

**BATHROOM** 6' 5" x 5' 6" (1.96m x 1.68m)