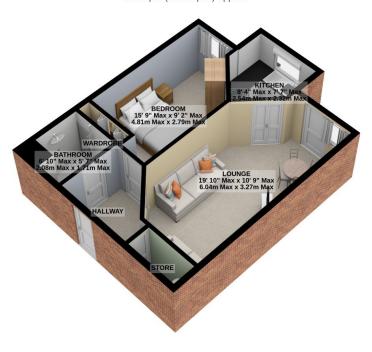

GROUND FLOOR 471 sq.ft. (43.8 sq.m.) approx.

ENDELL COURT, STRATFORD ROAD, HALL GREEN B28 8AT - CLIVE TANNER WYA' TOTAL FLOOR AREA: 471 sq.ft. (43.8 sq.m.) approx.

For illustrative purposes only. Decorative finishes, fixtures, fittings and furnishings do not represent the current state of the property. Measurements are approximate. Not to scale.

Made with Metropix © 2023