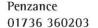

**OUTSIDE:** The gardens have been designed for total ease of maintenance and to the front of the property is a brick paved driveway and turning area with parking for approximately two cars. Attractive small garden area to the side of the parking area with established stone Cornish hedged surround and gate. Further garden area to the front is gravelled with attractive Cornish stone hedge leading to a large gravelled patio/terrace perfect for alfresco dining/sunbathing etc. To the rear of the bungalow is a good sized level patio which has been paved for ease of maintenance leading in turn to a further side garden area.

**GARAGE:** 14' 8" x 8' 4" (4.47m x 2.54m) Metal up and over door, power and light.

**SERVICES:** Mains water, electricity and private drainage.

**<u>DIRECTIONAL NOTE:</u>** Proceed from Penzance towards Marazion. On passing the marshes there is a tight left hand turn, take this turn and at the bottom, turn left again. Follow Green Lane until you see Green Lane West on your left and the property can be found on your left hand side.