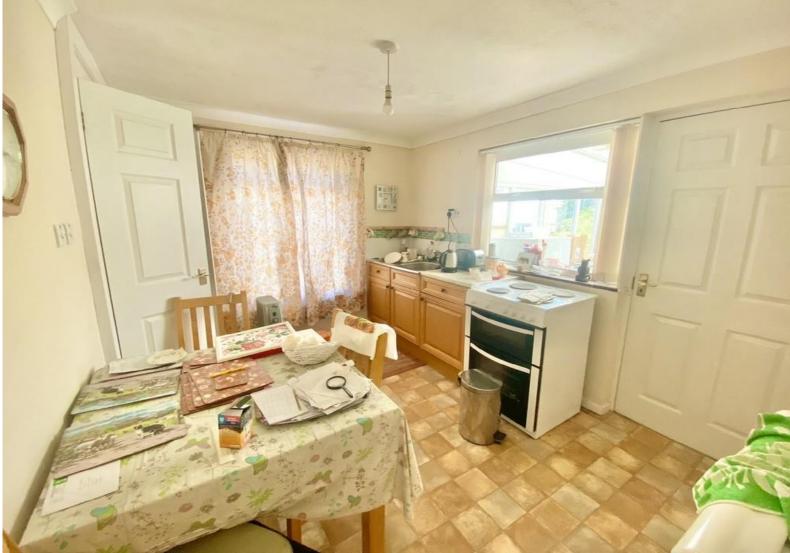

**KITCHEN:** UPVC double glazed windows to side and rear, stainless steel inset single drainer sink unit with cupboards below, space for electric cooker, built in full length cupboard, night storage radiator. Door to: