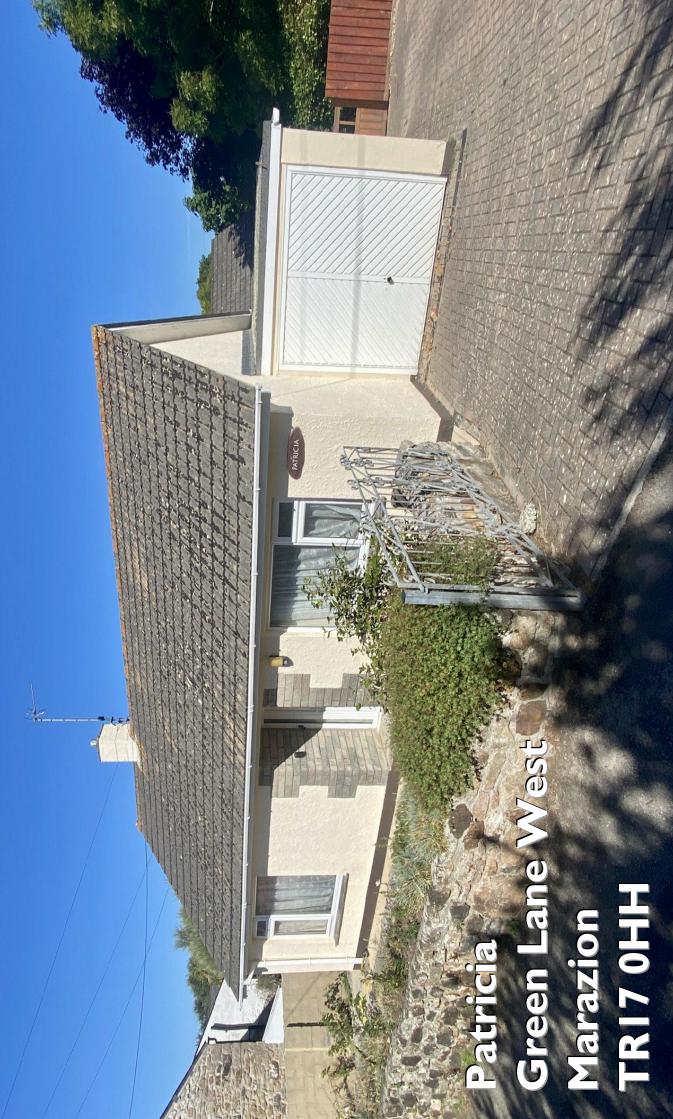

## PATRICIA, GREEN LANE WEST, MARAZION, TR17 0HH GUIDE PRICE £400,000 - FREEHOLD

A chance to acquire a two bedroom modern style detached bungalow situated in a sought after location just on the outskirts of Marazion, set away from the main road yet being in relatively easy walking distance of the town centre's amenities, local beach and St. Michael's Mount.

The bungalow enjoys a very pleasant location in Green Lane West where properties rarely become available. The vendor has maintained the property to a good decorative standard with two good sized bedrooms, attractive lounge with a view towards Mounts Bay and easy to maintain level gardens. Marazion is a very popular chartered town with glorious beach, excellent local amenities and the nearby Penzance with further shopping facilities.

**GARAGE:** 14' 8" x 8' 4" (4.47m x 2.54m) Metal up and over door, power and light.

**SERVICES:** Mains water, electricity and private drainage.

**<u>DIRECTIONAL NOTE:</u>** Proceed from Penzance towards Marazion. On passing the marshes there is a tight left hand turn, take this turn and at the bottom, turn left again. Follow Green Lane until you see Green Lane West on your left and the property can be found on your left hand side.