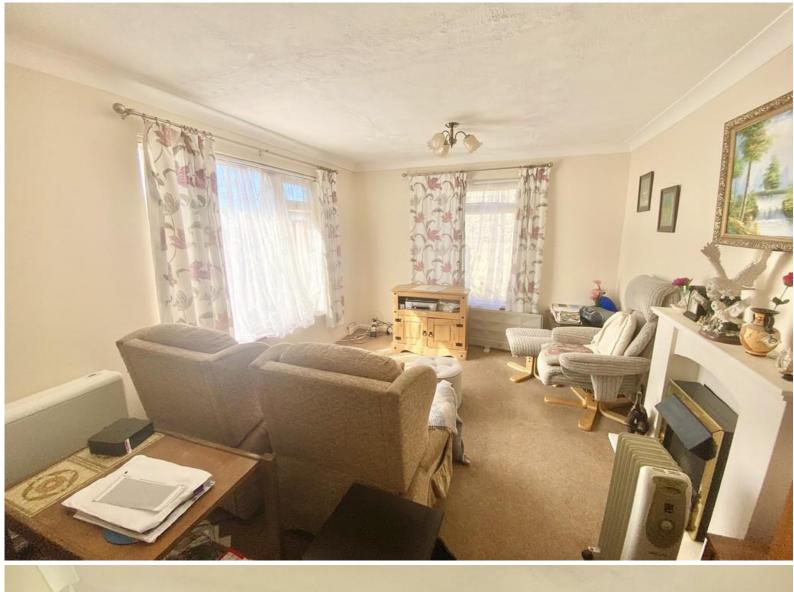

## **UPVC DOUBLE GLAZED DOOR TO:**

**ENTRANCE HALL:** Electric wall heater, access to roof space, telephone point. Door to:

**LIVING ROOM:** 15' 0" x 9' 0" (4.57m x 2.74m) UPVC double glazed windows to front and side, electric coal effect fire with Marble effect hearth and surround, night storage radiator, coving, television point.