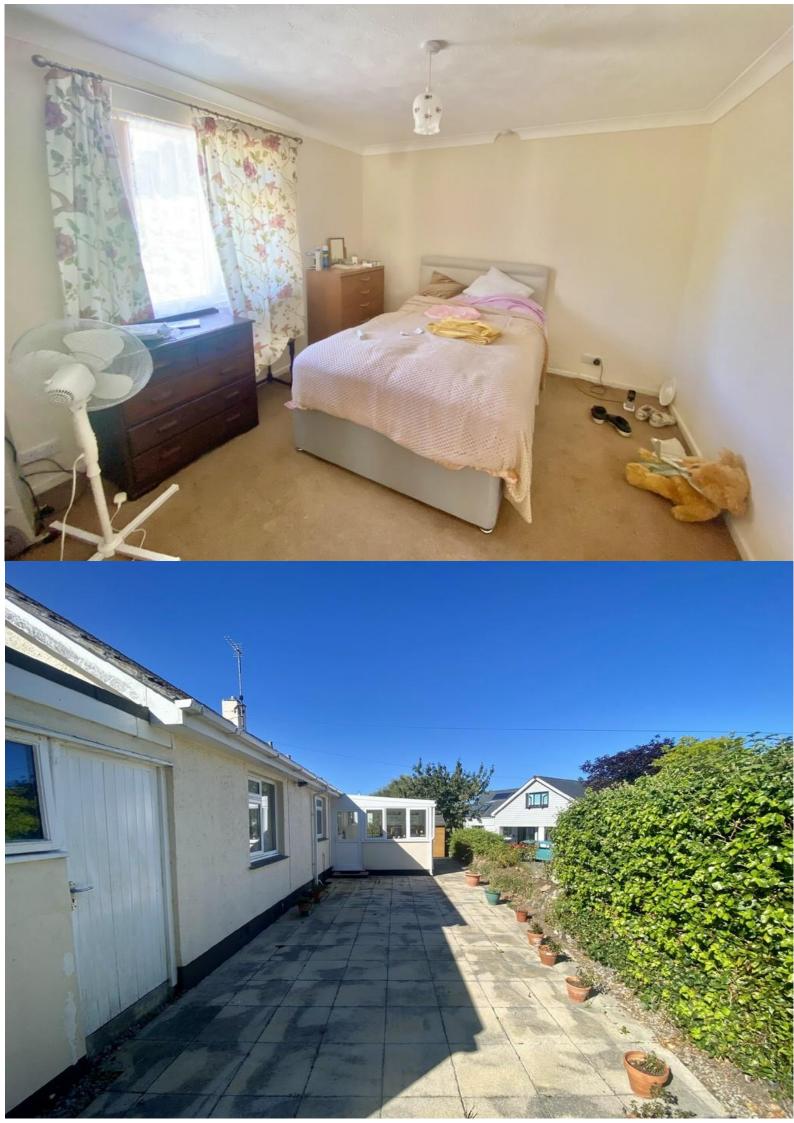

**BEDROOM ONE:** 11' 2" x 9' 11" (3.4m x 3.02m) Upvc double glazed window to the front, night storage heater.

**<u>BEDROOM TWO:</u>** 11' 1" x 9' 11" (3.38m x 3.02m) Upvc double glazed window to the rear, coving, recess to one wall.