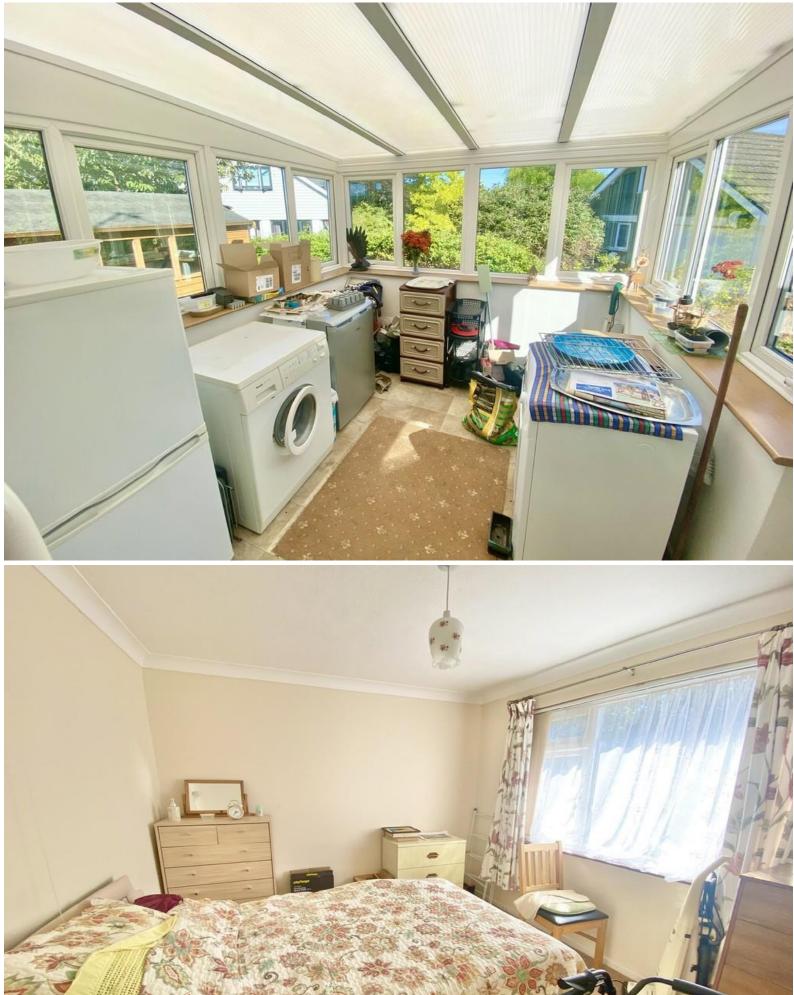

**CONSERVATORY:** 9' 1" x 8' 1" (2.77m x 2.46m) UPVC triple aspect double glazed windows overlooking rear garden, door to rear garden, plumbing for washing machine.

**SHOWER ROOM:** UPVC frosted glass double glazed window to the rear, walk in shower with electric shower, wash hand basin, low level w.c., fully tiled walls, Dimplex wall heater, heated towel rail.

**BEDROOM ONE:** 11' 2" x 9' 11" (3.4m x 3.02m) Upvc double glazed window to the front, night storage heater.

**<u>BEDROOM TWO:</u>** 11' 1" x 9' 11" (3.38m x 3.02m) Upvc double glazed window to the rear, coving, recess to one wall.