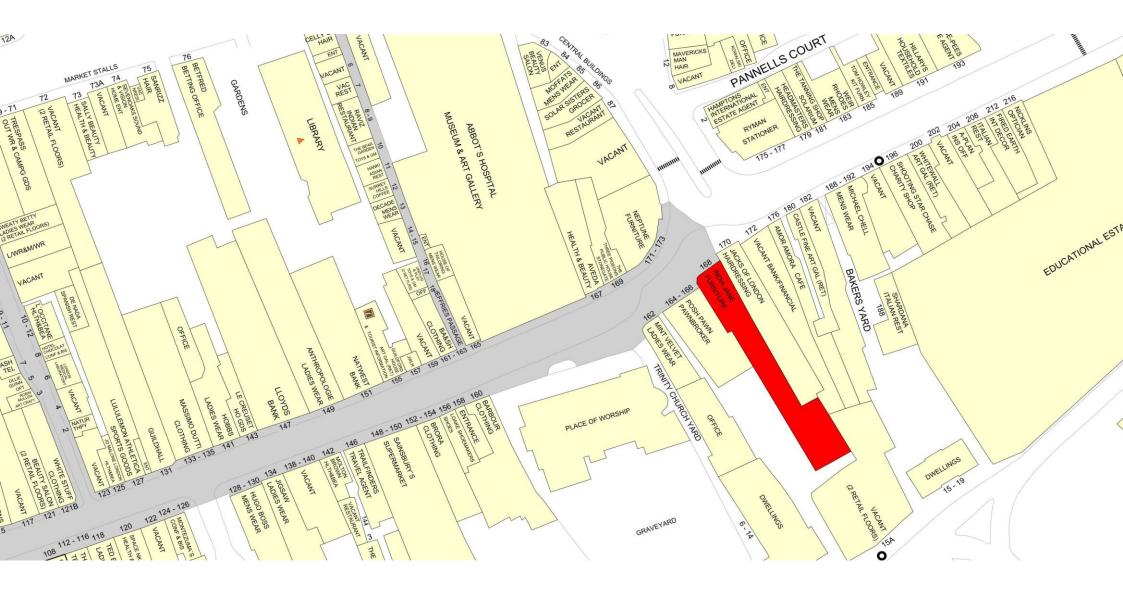

#### LOCATION

This impressive use Class E unit occupies a prominent trading position at the top of the cobbled section of the High Street in Guildford. The unit is next door to Jacks of London and opposite Neptune. Other nearby occupiers include Mint Velvet, Sharps, Barbour and Sainsbury's.