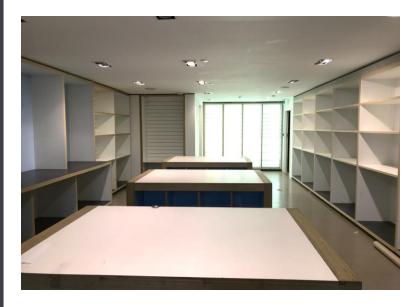

There are four floors of accommodation from basement to  $2^{nd}$  Floor which are accessed via a striking central staircase and a lift to the rear. The top floor includes an external roof terrace. Ancillary areas include multiple spaces for storage, w/c's and separate rear access that leads into Sydenham Road.

#### ACCOMMODATION

| AVAILABLE             | SQ FT | SQ M   |
|-----------------------|-------|--------|
| Basement              | 1,237 | 114.92 |
| Ground Floor          | 2,164 | 201.04 |
| 1 <sup>st</sup> Floor | 2,077 | 192.96 |
| 2 <sup>nd</sup> Floor | 1,609 | 149.48 |
| Total                 | 7,084 | 658.13 |