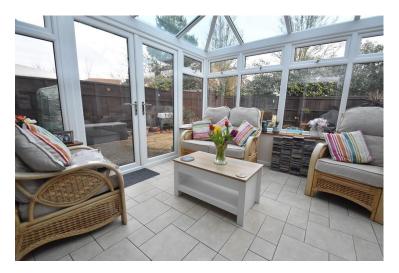

## CONSERVATORY 11' 1" x 10' 0" (3.4m x

**3.07m)** Enjoying views over the garden, radiator, French doors to side.

**FIRST FLOOR LANDING** Galleried landing, loft access, door to build in cupboard housing hot water cylinder, doors off to bedrooms & bathroom.