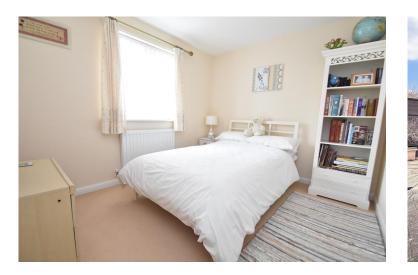

### BEDROOM TWO 10' 5" x 9' 4" (3.2m x

**2.87m)** Double glazed window to rear aspect, radiator & fitted wardrobes.

## BEDROOM THREE 8' 11" x 8' 7" (2.74m x

**2.62m)** Double glazed window to rear aspect, radiator & fitted wardrobes.

### BEDROOM FOUR 8' 0" x 6' 11" (2.46m x

**2.13m)** Double glazed window to front aspect, radiator..

Viewings by appointment Bychoice Estate Agents Tel: 01787 468400