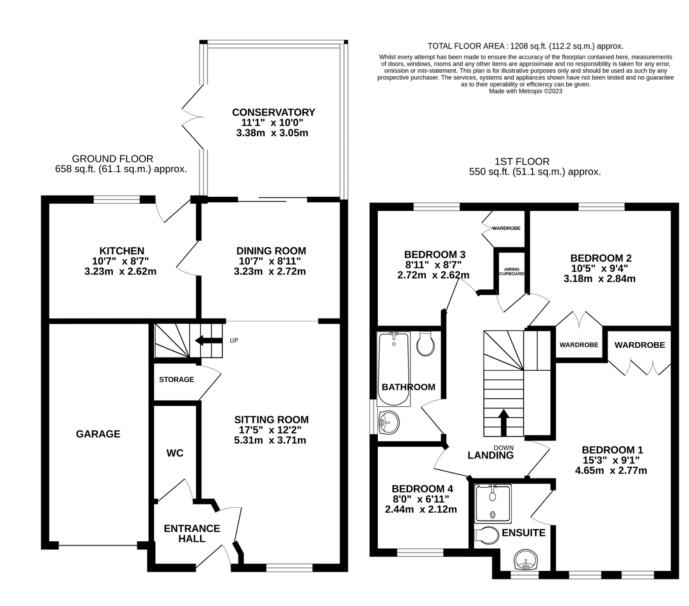

# Description

Approximate Room Sizes **ENTRANCE HALL** Glazed panelled entrance door leading to hallway, radiator, doors off to cloakroom & sitting room.

**CLOAKROOM** Low level WC, pedestal wash hand basin, radiator, extractor to ceiling part tiled walls.

SITTING ROOM 17' 5" x 12' 2" (5.33m x **3.73m)** Double glazed window to front aspect, radiator, open plan to dining area, stairs ascending, understairs cupboard, fireplace with raised hearth, incorporating an electric fire.

## DINING AREA 10' 7" x 8' 11" (3.23m x

**2.74m)** Sliding patio doors to conservatory, radiator, door to kitchen.

## KITCHEN 10' 7" x 8' 7" (3.23m x 2.64m)

Double glazed window & door to rear, radiator, fitted with a good range of wall & base units with work surfaces over, incorporating a sink with mixer tap. Space for fridge/freezer, integrated dishwasher, space and plumbing for washing machine, built in double oven, inset hob with extractor over & part tiled walls.

## CONSERVATORY 11' 1" x 10' 0" (3.4m x

**3.07m)** Enjoying views over the garden, radiator, French doors to side.

**FIRST FLOOR LANDING** Galleried landing, loft access, door to build in cupboard housing hot water cylinder, doors off to bedrooms & bathroom.

## FAMILY BATHROOM 8' 2" x 4' 11" (2.51m x

**1.52m)** Double glazed window to side, part tiled walls, low level WC, panelled bath with shower attachment, pedestal wash hand basin, radiator & extractor to ceiling.

BEDROOM ONE 15' 3" x 9' 1" (4.65m x

2.77m) Double glazed windows to front aspect, radiator, fitted wardrobes & door to ensuite.

## ENSUITE 6' 0" x 5' 6" (1.83m x 1.68m)

Double glazed window to front, vanity unit with storage under, low level WC, shower cubicle with shower unit, part tiled walls.

**OUTSIDE** To the front of the property there is a drive leading to the integral garage, the remainder is laid to shingle. The rear garden commences with a paved patio area from the conservatory, the remainder of the garden is mainly laid to lawn with established flower borders to side, gate access to the rear & gated access to the side of the property.

### BEDROOM TWO 10' 5" x 9' 4" (3.2m x

**2.87m)** Double glazed window to rear aspect, radiator & fitted wardrobes.

## BEDROOM THREE 8' 11" x 8' 7" (2.74m x

**2.62m)** Double glazed window to rear aspect, radiator & fitted wardrobes.

### BEDROOM FOUR 8' 0" x 6' 11" (2.46m x

**2.13m)** Double glazed window to front aspect, radiator..

Viewings by appointment Bychoice Estate Agents Tel: 01787 468400