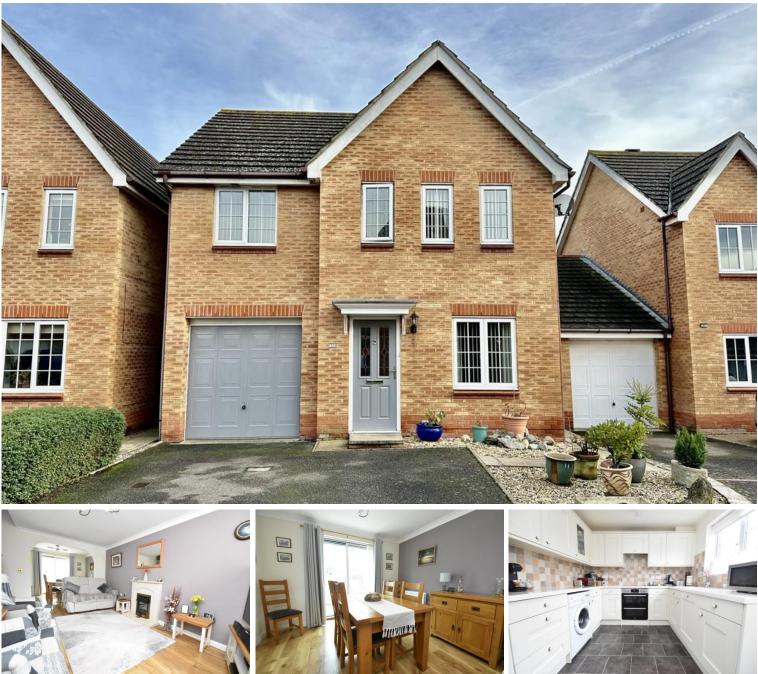

## Summary

A beautifully maintained four bedroom detached home located within a sought after area of sudbury. Benefiting from a sitting room, dining room, modern fitted kitchen, conservatory, ground floor w/c, ensuite to bedroom one, family bathroom, garage & off road parking and a private rear garden.

## Herbert Close | Sudbury | CO10 1QG

A beautifully maintained four bedroom detached home located within a sought after area of sudbury. Benefiting from a sitting room, dining room, modern fitted kitchen, conservatory, ground floor w/c, ensuite to bedroom one, family bathroom, garage & off road parking and a private rear garden.

## £395,000

- Four Bedrooms
- Sitting Room
- Dining Room
- Modern Fitted Kitchen
- Conservatory
- Ensuite To Master Bedroom •
- Private Rear Garden