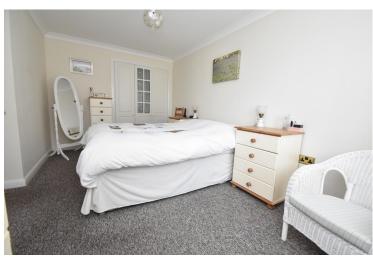

BEDROOM ONE 15' 3" x 9' 1" (4.65m x

2.77m) Double glazed windows to front aspect, radiator, fitted wardrobes & door to ensuite.

## ENSUITE 6' 0" x 5' 6" (1.83m x 1.68m)

Double glazed window to front, vanity unit with storage under, low level WC, shower cubicle with shower unit, part tiled walls.

**OUTSIDE** To the front of the property there is a drive leading to the integral garage, the remainder is laid to shingle. The rear garden commences with a paved patio area from the conservatory, the remainder of the garden is mainly laid to lawn with established flower borders to side, gate access to the rear & gated access to the side of the property.