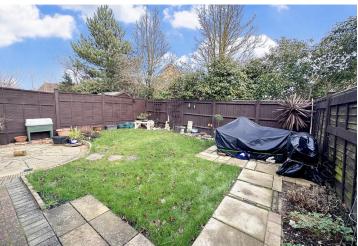

## ENSUITE 6' 0" x 5' 6" (1.83m x 1.68m)

Double glazed window to front, vanity unit with storage under, low level WC, shower cubicle with shower unit, part tiled walls.

**OUTSIDE** To the front of the property there is a drive leading to the integral garage, the remainder is laid to shingle. The rear garden commences with a paved patio area from the conservatory, the remainder of the garden is mainly laid to lawn with established flower borders to side, gate access to the rear & gated access to the side of the property.