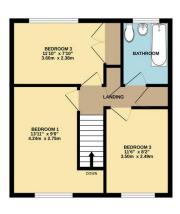

GROUND FLOOR

1ST FLOOR

- Semi Detached
- Three Bedrooms
- No Upward Chain
- Cul De Sac
- Fitted Kitchen
- Highly Popular Location
- Front & Rear Gardens
- Off Road Parking