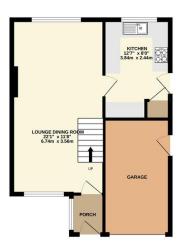

GROUND FLOOR

1ST FLOOR

- Semi Detached
- Three Bedrooms
- No Upward Chain
- Cul De Sac
- Fitted Kitchen
- Highly Popular Location
- Front & Rear Gardens
- Off Road Parking