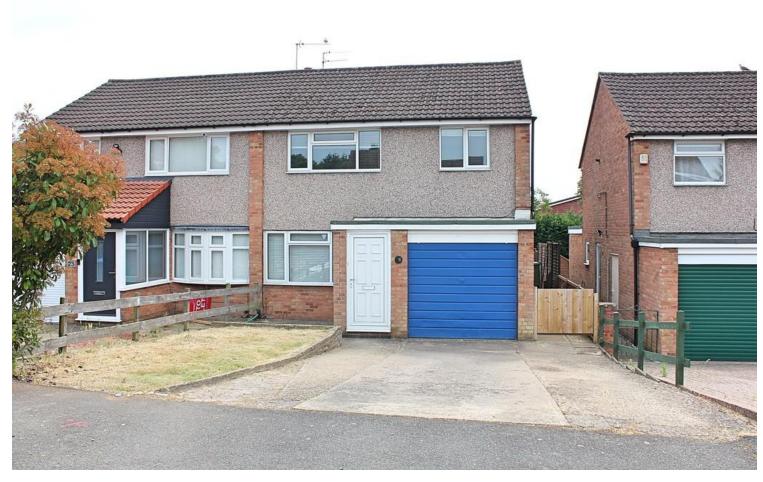

## **Walnut Grove**Glen Parva, Leicester, LE2 9HT

#### **Property Summary**

Offered with no upward chain this attractive three bedroom semi detached property is situated in the popular location of Glen Parva. Set in a quiet cul de sac the property comprises main entrance porch, lounge / diner, fitted kitchen, landing to three bedrooms and bathroom, front and rear gardens, garage and driveway for multiple vehicles.

GROUND FLOOR

1ST FLOOR

- Semi Detached
- Three Bedrooms
- No Upward Chain
- Cul De Sac
- Fitted Kitchen
- Highly Popular Location
- Front & Rear Gardens
- Off Road Parking