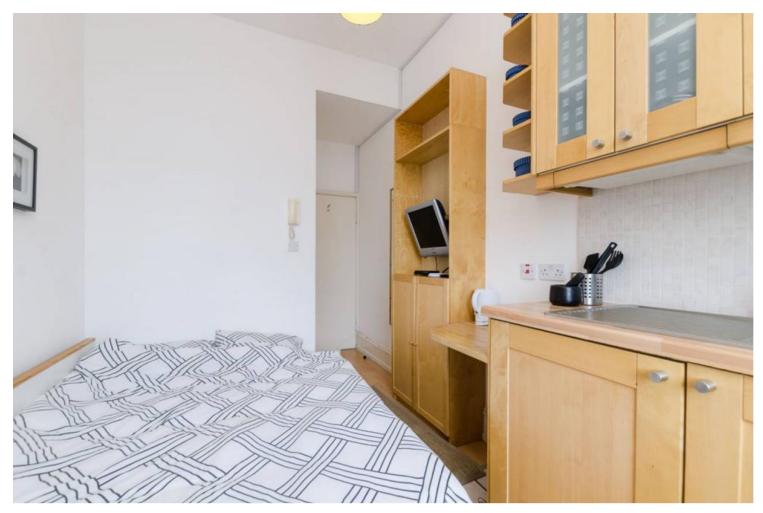

## INTERLET

CLAVERTON STREET, PIMLICO, LONDON, SWIV  $\mathfrak{L}375~\mathrm{PW}$ 

A modern, fully self-contained double studio apartment on the second floor in a lovely Victorian property in Claverton Street, Pimlico, SW1V. The flat boasts a sleeping area with a comfy double bed and ample storage space, an open plan kitchen with neutral decor, fitted with an oven, cooker, fridge, microwave, and an en-suite tiled shower/WC with heated towel rail. Tenants also benefit from wooden floors, free shared laundry services, a flat-screen TV, free WiFi, and free selected SKY channels. The rent is inclusive of electricity, water, and central heating. The property is located in the heart of Central London within walking distance of a plethora of amenities including restaurants, supermarkets, cafes, and local pubs. For transport links, Pimlico Underground Station (Victoria Line), Victoria Underground Station (Victoria, District, and Circle Lines), Victoria Train, and Coach Stations are only a short walk away, providing convenient access to the rest of the city and neighbouring boroughs. Buckingham Palace, Tate Gallery, and Westminster are also close by and provide plenty of sightseeing opportunities for London's most famous Landmarks![...]