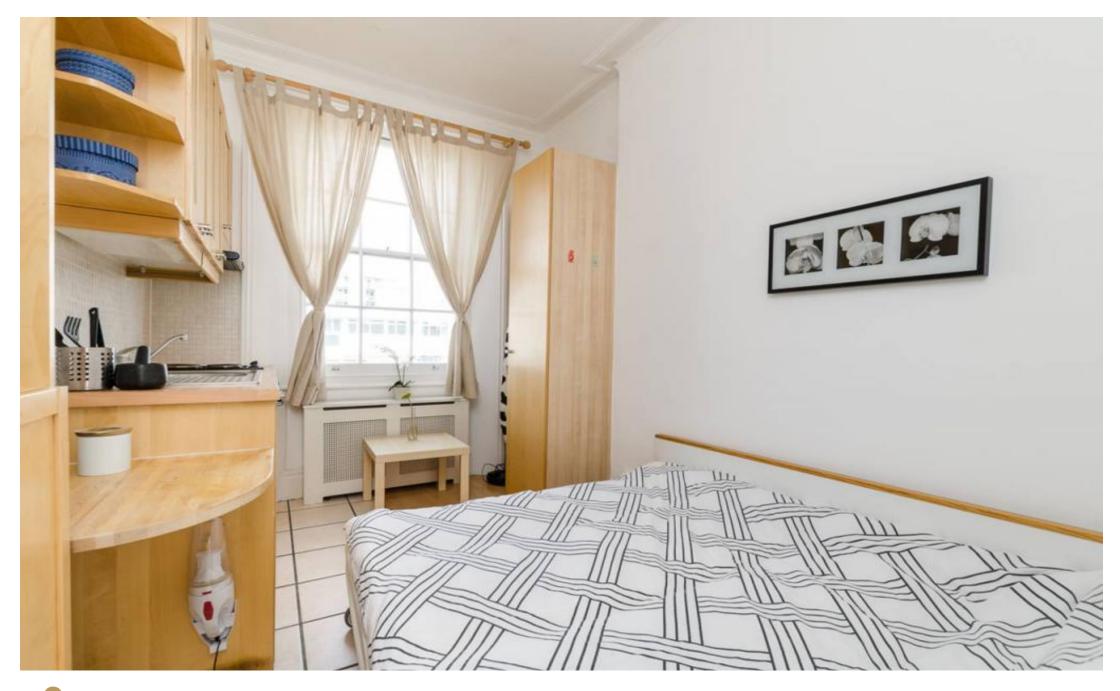

## INTERLET

CLAVERTON STREET, PIMLICO, LONDON, SWIV  $\mathfrak{L}375~\mathrm{PW}$ 

A modern, fully self-contained double studio apartment on the second floor in a lovely Victorian property in Claverton Street, Pimlico, SW1V. The flat boasts a sleeping area with a comfy double bed and ample storage space, an open plan kitchen with neutral decor, fitted with an oven, cooker, fridge, microwave, and an en-suite tiled shower/WC with heated towel rail. Tenants also benefit from wooden floors, free shared laundry services, a flat-screen TV, free WiFi, and free selected SKY channels. The rent is inclusive of electricity, water, and central heating. The property is located in the heart of Central London within walking distance of a plethora of amenities including restaurants, supermarkets, cafes, and local pubs. For transport links, Pimlico Underground Station (Victoria Line), Victoria Underground Station (Victoria, District, and Circle Lines), Victoria Train, and Coach Stations are only a short walk away, providing convenient access to the rest of the city and neighbouring boroughs. Buckingham Palace, Tate Gallery, and Westminster are also close by and provide plenty of sightseeing opportunities for London's most famous Landmarks![...]