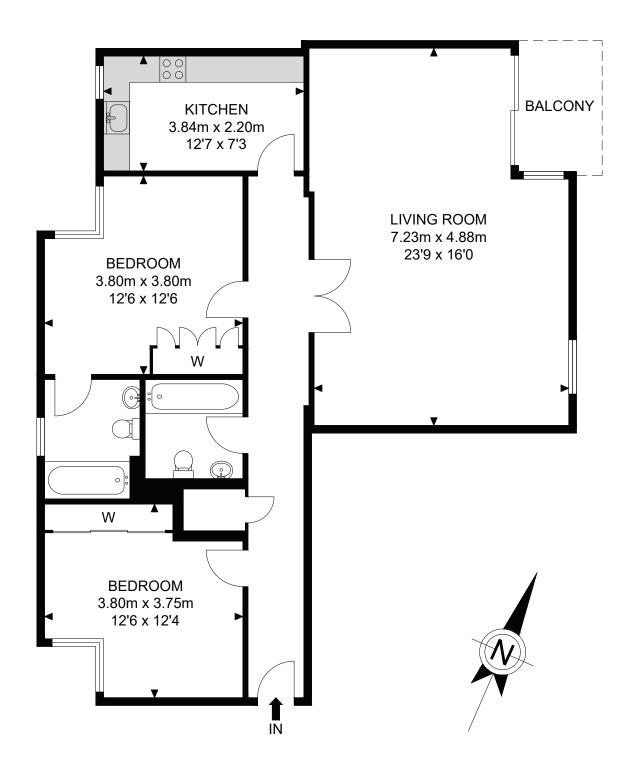

## **Barrier Point Road**

## 1st Floor

## APPROX. GROSS INTERNAL FLOOR AREA 966.59 SQ FT / 89.80 SQM APPROX. GROSS EXTERNAL FLOOR AREA 43.05 SQ FT / 4.0 SQM

Whilst every attempt has been made to ensure the accuracy of the floor plan contained here, measurements of doors, windows, rooms and any other items are approximated and no responsibility is taken for any error, omission or mis-statement. this plan is for illustrative purposes only and should be used as such by any prospective purchaser. the service, system and appliances shown have not been tested and no guarantee as to their operability or efficiency can be given.