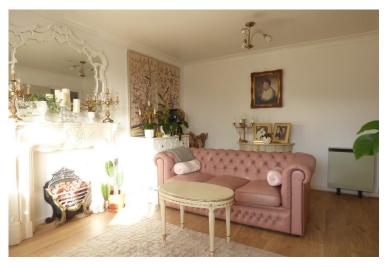

**CLOAKROOM** Low flush WC, wall mounted corner wash hand basin, chrome ladder style heated towel rail, extractor fan, small UPVC double glazed window

**LOUNGE/DINING ROOM** 16' 5" x 12' (5m x 3.66m) A UPVC double glazed rear aspect window with matching door which opens onto a south facing balcony, laminate flooring, wall mounted electric storage heater, ample space for a dining table