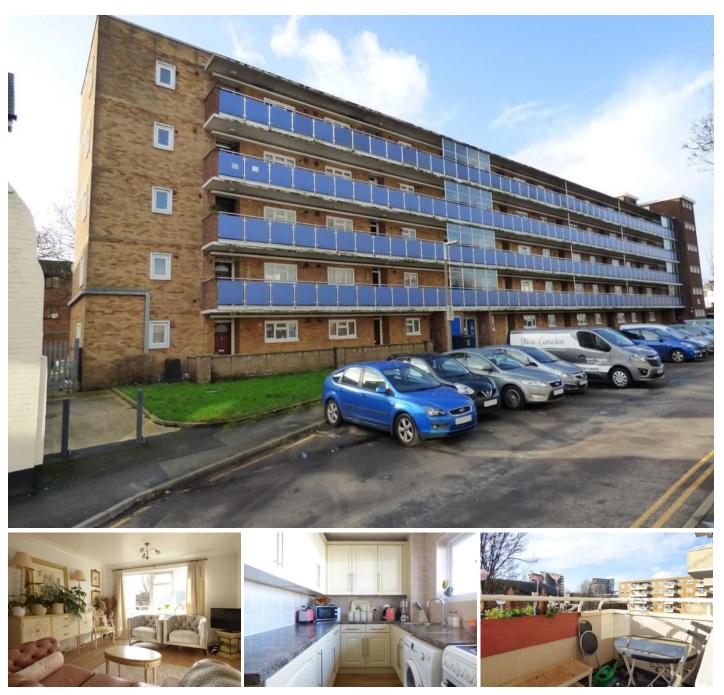

## 21 Lagland Court, Lagland Street, Poole, BH15 1RS

£200,000 Leasehold

A rare opportunity to acquire an immaculate three bedroom flat conveniently situated within a few minutes' walk of the High Street and Poole Quay. The property offers extremely light and spacious accommodation comprising hallway, lounge/dining room with access onto a south facing balcony, fitted kitchen, three bedrooms and a family bathroom. Other features include double glazing, communal gardens, secure bike storage and a private shed. An ideal first time buy or buy to let with early viewing highly recommended. **APPROACH** A secure communal front door opens into:

**CLOAKROOM** Low flush WC, wall mounted corner wash hand basin, chrome ladder style heated towel rail, extractor fan, small UPVC double glazed window

**LOUNGE/DINING ROOM** 16' 5" x 12' (5m x 3.66m) A UPVC double glazed rear aspect window with matching door which opens onto a south facing balcony, laminate flooring, wall mounted electric storage heater, ample space for a dining table

**KITCHEN** 12' x 6' 8" (3.66m x 2.03m) Fitted with a range of units comprising of base and wall mounted drawers and cupboards with complimentary worksurface areas having ceramic tiled splashbacks, stainless steel sink unit with chrome swan neck mixer tap, integrated fridge and space and plumbing for automatic freezer. washing machine, space for electric cooker, UPVC double glazed front aspect window, full height cupboard housing hot water cylinder, laminate flooring

**OUTSIDE** The property has the benefit of communal gardens, drying room, bike storage and a private brick built storage shed.

**LEASE INFORMATION** We are informed by the vendor that the property is held on a 125 Years from 1988. We are advised that sub-letting and pets are permitted at the property.