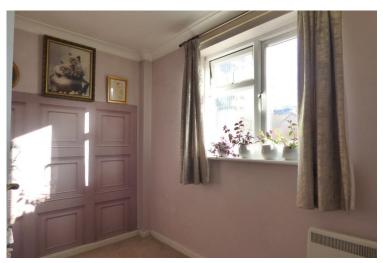

**BEDROOM 3** 10' 5" x 6' 4" (3.18m x 1.93m) UPVC double glazed side aspect window, wall mounted electric heater

**BATHROOM** Fitted with a white suite comprising panelled bath with wall mounted electric shower, rail and curtain, inset wash hand basin with cupboard beneath, fully ceramic tiled walls, UPVC double glazed front aspect window, extractor fan, heated towel rail