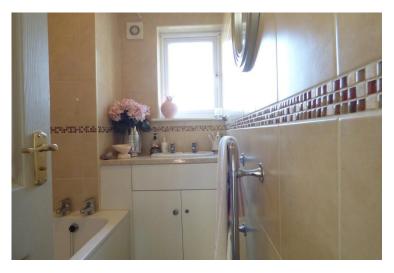

**BEDROOM 3** 10' 5" x 6' 4" (3.18m x 1.93m) UPVC double glazed side aspect window, wall mounted electric heater

**BATHROOM** Fitted with a white suite comprising panelled bath with wall mounted electric shower, rail and curtain, inset wash hand basin with cupboard beneath, fully ceramic tiled walls, UPVC double glazed front aspect window, extractor fan, heated towel rail