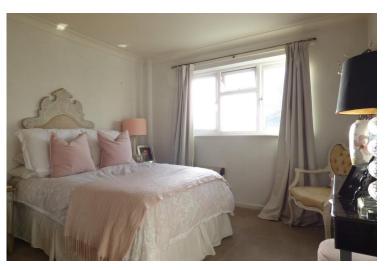

**BEDROOM 1** 12' 3" x 10' 9" (3.73m x 3.28m) UPVC double glazed rear aspect window, wall mounted electric heater

**BEDROOM 2** 12' 3" x 8' 9" (3.73m x 2.67m) UPVC double glazed rear aspect window, wall mounted electric radiator, laminate flooring