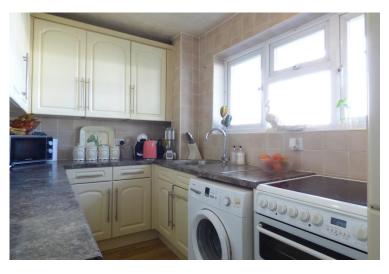

**KITCHEN** 12' x 6' 8" (3.66m x 2.03m) Fitted with a range of units comprising of base and wall mounted drawers and cupboards with complimentary worksurface areas having ceramic tiled splashbacks, stainless steel sink unit with chrome swan neck mixer tap, integrated fridge and space and plumbing for automatic freezer. washing machine, space for electric cooker, UPVC double glazed front aspect window, full height cupboard housing hot water cylinder, laminate flooring