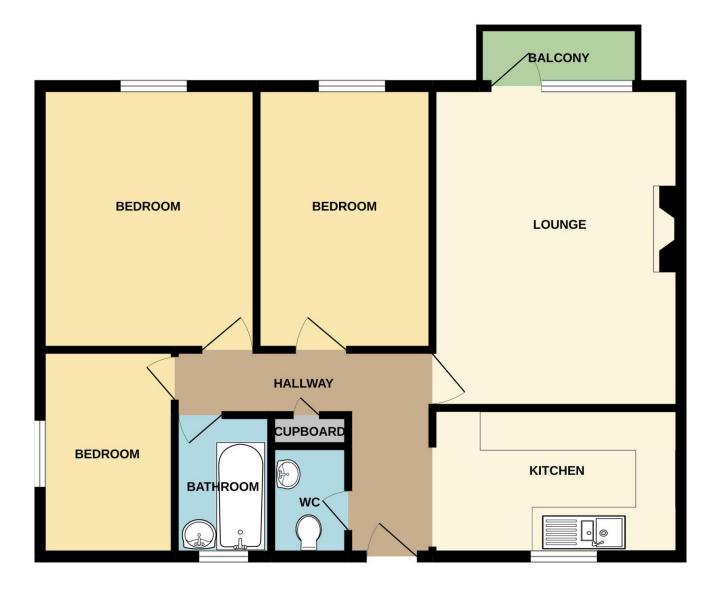

## 21 Lagland Court, Lagland Street, Poole, BH15 1RS

£200,000 Leasehold

A rare opportunity to acquire an immaculate three bedroom flat conveniently situated within a few minutes' walk of the High Street and Poole Quay. The property offers extremely light and spacious accommodation comprising hallway, lounge/dining room with access onto a south facing balcony, fitted kitchen, three bedrooms and a family bathroom. Other features include double glazing, communal gardens, secure bike storage and a private shed. An ideal first time buy or buy to let with early viewing highly recommended. **APPROACH** A secure communal front door opens into:

**ENTRANCE FOYER** Lift and stairs to all floors, Flat 21 is on the second floor

COMPOSITE MULTI-POINT LOCKING FRONT DOOR Which opens into:

**ENTRANCE HALL** Laminate flooring, built in full height storage cupboard with fitted shelving

**CLOAKROOM** Low flush WC, wall mounted corner wash hand basin, chrome ladder style heated towel rail, extractor fan, small UPVC double glazed window

**LOUNGE/DINING ROOM** 16' 5" x 12' (5m x 3.66m) A UPVC double glazed rear aspect window with matching door which opens onto a south facing balcony, laminate flooring, wall mounted electric storage heater, ample space for a dining table

**KITCHEN** 12' x 6' 8" (3.66m x 2.03m) Fitted with a range of units comprising of base and wall mounted drawers and cupboards with complimentary worksurface areas having ceramic tiled splashbacks, stainless steel sink unit with chrome swan neck mixer tap, integrated fridge and space and plumbing for automatic freezer. washing machine, space for electric cooker, UPVC double glazed front aspect window, full height cupboard housing hot water cylinder, laminate flooring

**BEDROOM 1** 12' 3" x 10' 9" (3.73m x 3.28m) UPVC double glazed rear aspect window, wall mounted electric heater

**BEDROOM 2** 12' 3" x 8' 9" (3.73m x 2.67m) UPVC double glazed rear aspect window, wall mounted electric radiator, laminate flooring

**BEDROOM 3** 10' 5" x 6' 4" (3.18m x 1.93m) UPVC double glazed side aspect window, wall mounted electric heater

**BATHROOM** Fitted with a white suite comprising panelled bath with wall mounted electric shower, rail and curtain, inset wash hand basin with cupboard beneath, fully ceramic tiled walls, UPVC double glazed front aspect window, extractor fan, heated towel rail