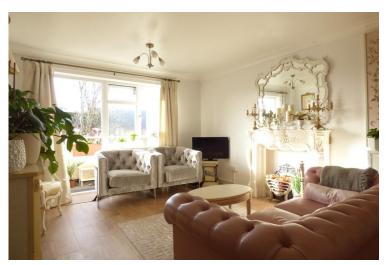

**CLOAKROOM** Low flush WC, wall mounted corner wash hand basin, chrome ladder style heated towel rail, extractor fan, small UPVC double glazed window

**LOUNGE/DINING ROOM** 16' 5" x 12' (5m x 3.66m) A UPVC double glazed rear aspect window with matching door which opens onto a south facing balcony, laminate flooring, wall mounted electric storage heater, ample space for a dining table