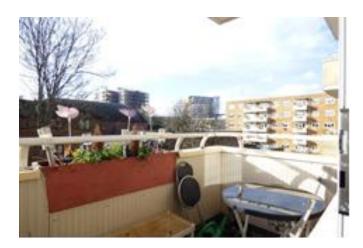

**CLOAKROOM** Low flush WC, wall mounted corner wash hand basin, chrome ladder style heated towel rail, extractor fan, small UPVC double glazed window

**LOUNGE/DINING ROOM** 16' 5" x 12' (5m x 3.66m) A UPVC double glazed rear aspect window with matching door which opens onto a south facing balcony, laminate flooring, wall mounted electric storage heater, ample space for a dining table