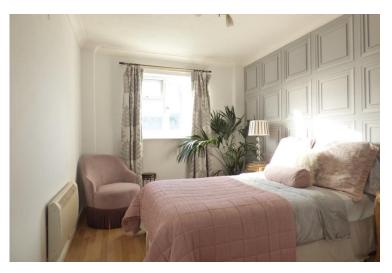

**BEDROOM 1** 12' 3" x 10' 9" (3.73m x 3.28m) UPVC double glazed rear aspect window, wall mounted electric heater

**BEDROOM 2** 12' 3" x 8' 9" (3.73m x 2.67m) UPVC double glazed rear aspect window, wall mounted electric radiator, laminate flooring