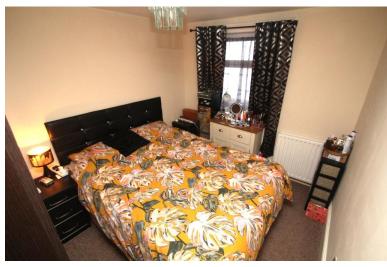

KITCHEN 9' 10" x 8' 2 MAX" (3m x 2.49m)

BEDROOM 10' 7" x 8' 4" (3.23m x 2.54m)

BATHROOM 7' 9" x 4' 10" (2.36m x 1.47m)

TENURE Approx 118 Years Remaining
MAINTENCE- Approx £95 pcm
GROUND RENT- £100 per annum
EPC RATING- C