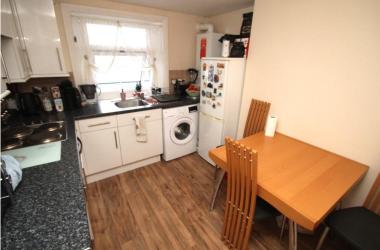

KITCHEN 9' 10" x 8' 2 MAX" (3m x 2.49m)

BEDROOM 10' 7" x 8' 4" (3.23m x 2.54m)

BATHROOM 7' 9" x 4' 10" (2.36m x 1.47m)

TENURE Approx 118 Years Remaining
MAINTENCE- Approx £95 pcm
GROUND RENT- £100 per annum
EPC RATING- C