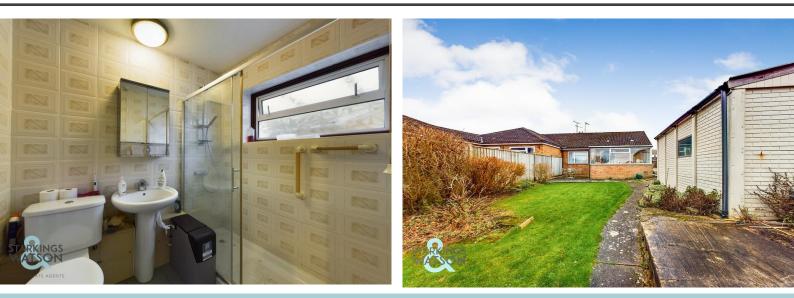

#### THE GRAND TOUR

Entering this semi-detached bungalow, the functional entrance hall has space for cloak and boot storage with doors leading into nearly all the rooms. Both bedrooms have ample width in the room for a double bed, with bedside tables and wardrobes to be added. Continuing through to the sitting room, the central point in this room is the electric fire built into a chimney breast and an alcove adjacent with space for an entertainment unit. A uPVC double glazed window spans the width of the room meaning the south sun lights this space throughout the day. The bathroom with a three piece suite can be found where disability aids have been added to the walk in shower for your convenience. The kitchen has wall and base level units, integrated dishwasher and cooking appliances with tiled splash-backs and flooring. There is an archway which leads into the garden room/dining room where you can access the rear garden, entertain or just enjoy the light of the south sun.

### THE GREAT OUTDOORS

The rear garden is laid to lawn with a central pathway which runs the length of the plot. With planted borders and a generous patio there is ample room to entertain and due to the non-overlooked aspect of the gardens and the low level roof line, the south sun is in the garden almost all day!