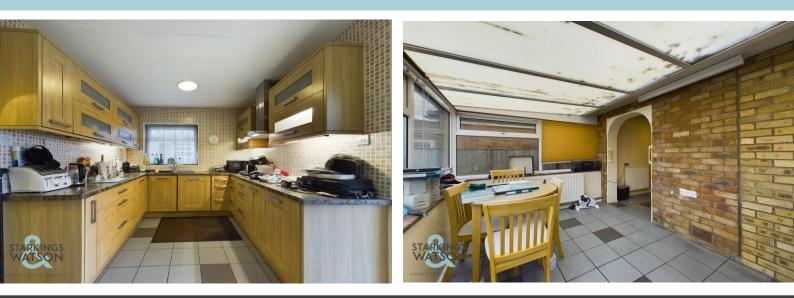

#### **IN SUMMARY**

WALKING DISTANCE TO AMENITIES, accommodation all on one level and with ENERGY EFFICIENCY IN MIND. Stepping inside this TWO BEDROOM semi-detached BUNGALOW which has SOUTH FACING SOLAR PANELS, an entrance hall leads into almost all rooms. Starting with the SITTING ROOM which has a central FIREPLACE and a window spanning the width of the room meaning it is FLOODED WITH LIGHT. Also accessed from the hallway, you find the KITCHEN with integrated cooking appliances, WALL and BASE LEVEL UNITS and a wonderful archway that leads into the DINING AREA/GARDEN ROOM. At the rear, the LAWNED GARDENS have a hard standing pathway running the length of the plot leading to the GARAGE. At the boundaries of the plot there is timber panel fencing and an opening leads to the frontage and parking.

#### THE GRAND TOUR

Entering this semi-detached bungalow, the functional entrance hall has space for cloak and boot storage with doors leading into nearly all the rooms. Both bedrooms have ample width in the room for a double bed, with bedside tables and wardrobes to be added. Continuing through to the sitting room, the central point in this room is the electric fire built into a chimney breast and an alcove adjacent with space for an entertainment unit. A uPVC double glazed window spans the width of the room meaning the south sun lights this space throughout the day. The bathroom with a three piece suite can be found where disability aids have been added to the walk in shower for your convenience. The kitchen has wall and base level units, integrated dishwasher and cooking appliances with tiled splash-backs and flooring. There is an archway which leads into the garden room/dining room where you can access the rear garden, entertain or just enjoy the light of the south sun.