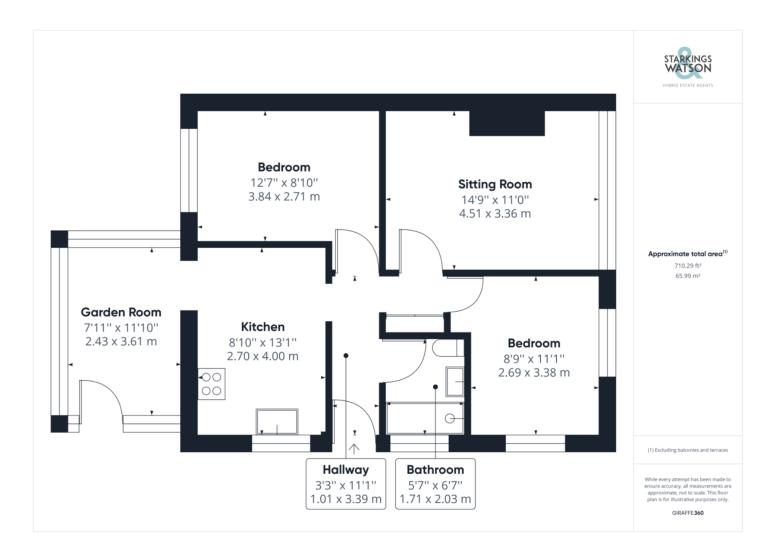

#### **IN SUMMARY**

WALKING DISTANCE TO AMENITIES, accommodation all on one level and with ENERGY EFFICIENCY IN MIND. Stepping inside this TWO BEDROOM semi-detached BUNGALOW which has SOUTH FACING SOLAR PANELS, an entrance hall leads into almost all rooms. Starting with the SITTING ROOM which has a central FIREPLACE and a window spanning the width of the room meaning it is FLOODED WITH LIGHT. Also accessed from the hallway, you find the KITCHEN with integrated cooking appliances, WALL and BASE LEVEL UNITS and a wonderful archway that leads into the DINING AREA/GARDEN ROOM. At the rear, the LAWNED GARDENS have a hard standing pathway running the length of the plot leading to the GARAGE. At the boundaries of the plot there is timber panel fencing and an opening leads to the frontage and parking.

#### THE GRAND TOUR

Entering this semi-detached bungalow, the functional entrance hall has space for cloak and boot storage with doors leading into nearly all the rooms. Both bedrooms have ample width in the room for a double bed, with bedside tables and wardrobes to be added. Continuing through to the sitting room, the central point in this room is the electric fire built into a chimney breast and an alcove adjacent with space for an entertainment unit. A uPVC double glazed window spans the width of the room meaning the south sun lights this space throughout the day. The bathroom with a three piece suite can be found where disability aids have been added to the walk in shower for your convenience. The kitchen has wall and base level units, integrated dishwasher and cooking appliances with tiled splash-backs and flooring. There is an archway which leads into the garden room/dining room where you can access the rear garden, entertain or just enjoy the light of the south sun.