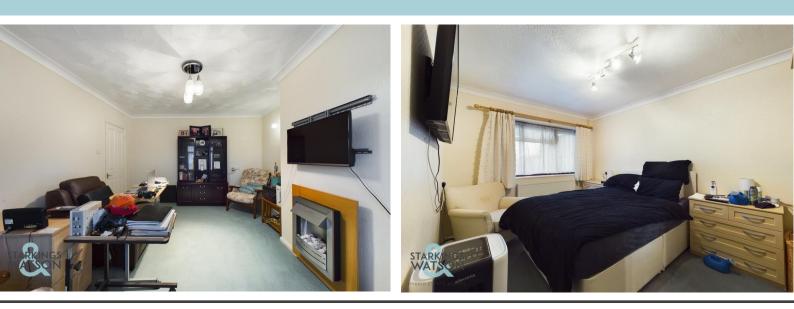

#### THE GRAND TOUR

Entering this semi-detached bungalow, the functional entrance hall has space for cloak and boot storage with doors leading into nearly all the rooms. Both bedrooms have ample width in the room for a double bed, with bedside tables and wardrobes to be added. Continuing through to the sitting room, the central point in this room is the electric fire built into a chimney breast and an alcove adjacent with space for an entertainment unit. A uPVC double glazed window spans the width of the room meaning the south sun lights this space throughout the day. The bathroom with a three piece suite can be found where disability aids have been added to the walk in shower for your convenience. The kitchen has wall and base level units, integrated dishwasher and cooking appliances with tiled splash-backs and flooring. There is an archway which leads into the garden room/dining room where you can access the rear garden, entertain or just enjoy the light of the south sun.