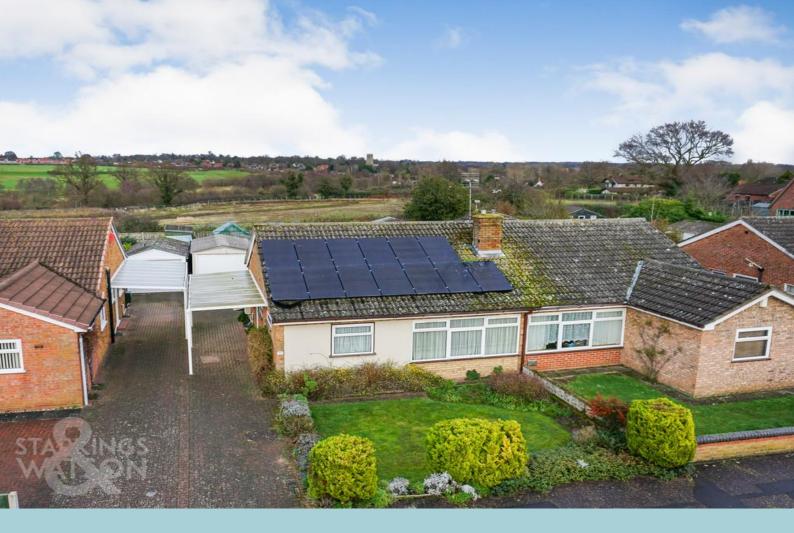

#### **IN SUMMARY**

WALKING DISTANCE TO AMENITIES, accommodation all on one level and with ENERGY EFFICIENCY IN MIND. Stepping inside this TWO BEDROOM semi-detached BUNGALOW which has SOUTH FACING SOLAR PANELS, an entrance hall leads into almost all rooms. Starting with the SITTING ROOM which has a central FIREPLACE and a window spanning the width of the room meaning it is FLOODED WITH LIGHT. Also accessed from the hallway, you find the KITCHEN with integrated cooking appliances, WALL and BASE LEVEL UNITS and a wonderful archway that leads into the DINING AREA/GARDEN ROOM. At the rear, the LAWNED GARDENS have a hard standing pathway running the length of the plot leading to the GARAGE. At the boundaries of the plot there is timber panel fencing and an opening leads to the frontage and parking.

### SETTING THE SCENE

After turning onto Westfield Road from Highfield Avenue, the property can be found on the right hand side with a brick weave driveway providing access to the main property, car port and garage. Adjacent there is a lawned front garden with shrub borders and an opening to the rear garden.

### **AGENTS NOTE**

The property has Solar Panels to assist with energy efficiency and reducing energy bills. Potential buyers should be aware that the field adjacent is currently being developed for residential housing.