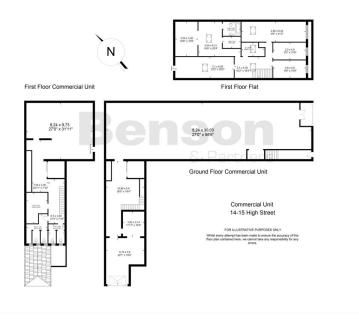

# **0** Bedroom Development / Shop located in South Norwood

Large Freehold Shop For Sale with a Loading Bay and Separated First Floor. Located on a busy High Street close to Norwood Junction Station and all general amenities. Features; The shop floor has a open area around 3000sqft, Loading bay with entrance via St Dunstan's Road, First floor that which could be converted into Residential (S.T.P.P.). The Vendor informs that the property was built to its present layout by Tesco in 1962 and was constructed to a high structural standard. This property is offered For Sale on a Freehold basis or there is a possibility of Leasing - Ask for further details!

#### SHOP FLOOR

Approximately 3000 sqft of open space and no pillars or obstructions, wall to wall glass front with an electric shutter.

#### LOADING BAY

Opens into St. Dunstans Road, electric shutter door, large storage area, lift and staircase to first floor landing.

#### FIRST FLOOR REAR

Large rooms with expansive storage areas and toilets.

#### FIRST FLOOR FRONT

Own street front door entrance leading up to the First

Floor with spacious rooms throughout and a separate electricity supply.

This has ample space to be converted into a large HMO or Residential accommodation - Subject to Planning Permission.

# BENSON & PARTNERS | 4 – 6 STATION ROAD, LONDON, SE25 5AJ

First Floor Flat

2.94 x 9.44 98" x 310"

2,5 x 4,8 87° x 159

2.6 x 4.8 86" x 15'9

Contact Us On: 020 8653 3444 southnorwood@bensonpartners.co.uk www.bensonpartners.co.uk