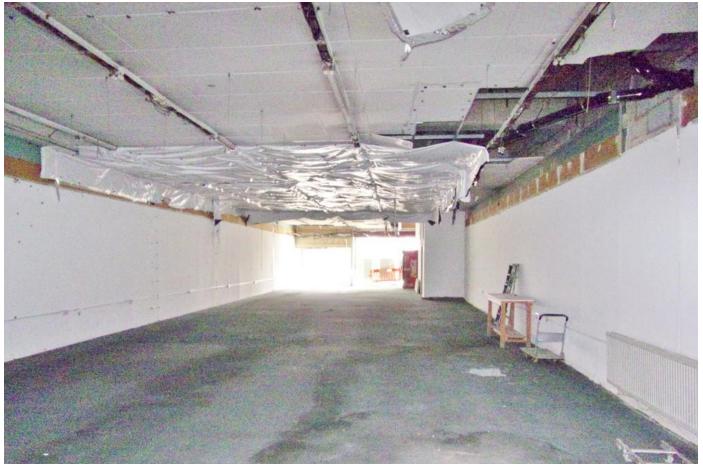

#### SHOP FLOOR

Approximately 3000 sqft of open space and no pillars or obstructions, wall to wall glass front with an electric shutter.