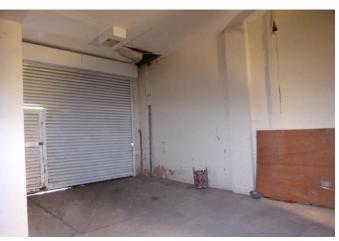

#### SHOP FLOOR

Approximately 3000 sqft of open space and no pillars or obstructions, wall to wall glass front with an electric shutter.

#### LOADING BAY

Opens into St. Dunstans Road, electric shutter door, large storage area, lift and staircase to first floor landing.