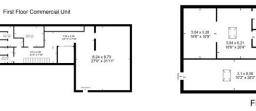

# BENSON & PARTNERS | 4 – 6 STATION ROAD, LONDON, SE25 5AJ

First Floor Flat

2.94 x 9.44 98" x 310"

2,5 x 4,8 87° x 159

2.6 x 4.8 86" x 15'9

Contact Us On: 020 8653 3444 southnorwood@bensonpartners.co.uk www.bensonpartners.co.uk