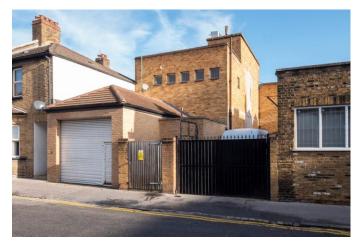

#### LOADING BAY

Opens into St. Dunstans Road, electric shutter door, large storage area, lift and staircase to first floor landing.