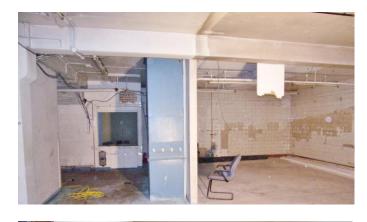

#### LOADING BAY

Opens into St. Dunstans Road, electric shutter door, large storage area, lift and staircase to first floor landing.

#### FIRST FLOOR REAR

Large rooms with expansive storage areas and toilets.