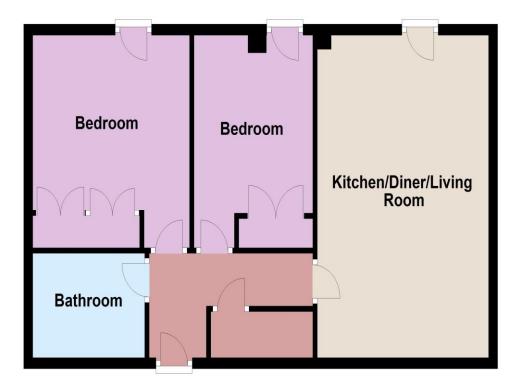

#### Accommodation

Hall with large storage cupboard

Kitchen/Living Room 19'1" (5.82m) x 12'5" (3.78m) door to small balcony

Bedroom 1 11'5" (3.48m) x 10'9" (3.28m) not into built in wardrobe to one wall, door to

small balcony

Bedroom 2 10'8" (3.25m) x 8'7" (2.62m) not into built in wardrobe to one wall, Juliet

balcony

Bathroom 8'3" (2.51m) x 6'4" (1.93m)

Allocated underground parking space

Lease remaining - 982 years

### **Third Floor**

E Copyright Oakwood homes - Not to be reproduced or copied without permission. All rights reserved.
Plan produced using PlanUp.