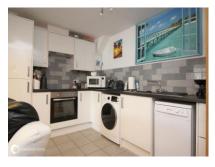

#### Accommodation

Hall with large storage cupboard

Kitchen/Living Room 19'1" (5.82m) x 12'5" (3.78m) door to small balcony

Bedroom 1 11'5" (3.48m) x 10'9" (3.28m) not into built in wardrobe to one wall, door to