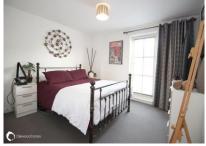

#### Accommodation

Hall with large storage cupboard

Kitchen/Living Room 19'1" (5.82m) x 12'5" (3.78m) door to small balcony

Bedroom 1 11'5" (3.48m) x 10'9" (3.28m) not into built in wardrobe to one wall, door to