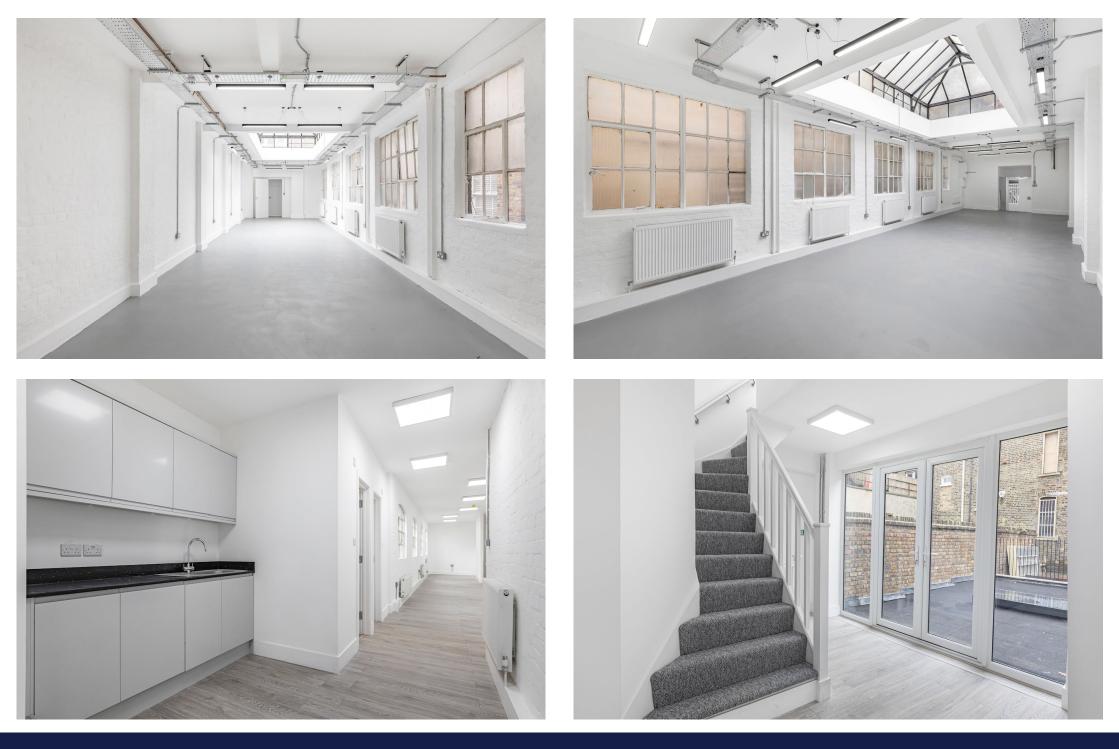

## Description

Self-contained office arranged over three levels and providing approximately 4,402 square feet of characterful office space. The property benefits from entrances on both Scawfell Street and Hackney Road. The space further benefits from off-street parking.

Character features have been retained where possible including sash windows and original timber flooring, and as part of the current refurbishment works there will be access to a new private courtyard terrace.

# Key points

- Total space 4,402 square feet
- Newly refurbished town house studio
- Self-contained
- Double fronted loading

- Off-street parking
- Original features throughout
- Warehouse feature windows
- Private courtyard terrace