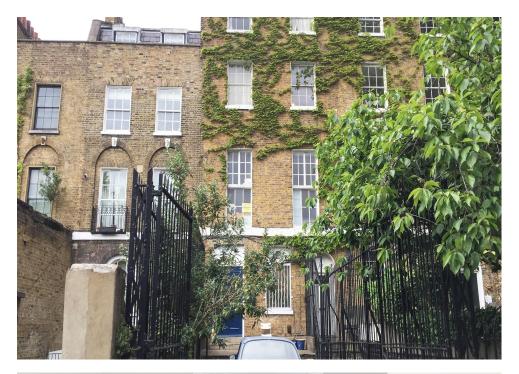

## Description

Self-contained office arranged over three levels and providing approximately 4,402 square feet of characterful office space. The property benefits from entrances on both Scawfell Street and Hackney Road. The space further benefits from off-street parking.

## Location

The property is ideally located just off Hackney Road, providing access to central/east and north London. Hoxton Station (London Overgound) is within easy walking distance. The shops, restaurants and bars of Brick Lane, Shoreditch and Hoxton are all within a few minutes' walk.