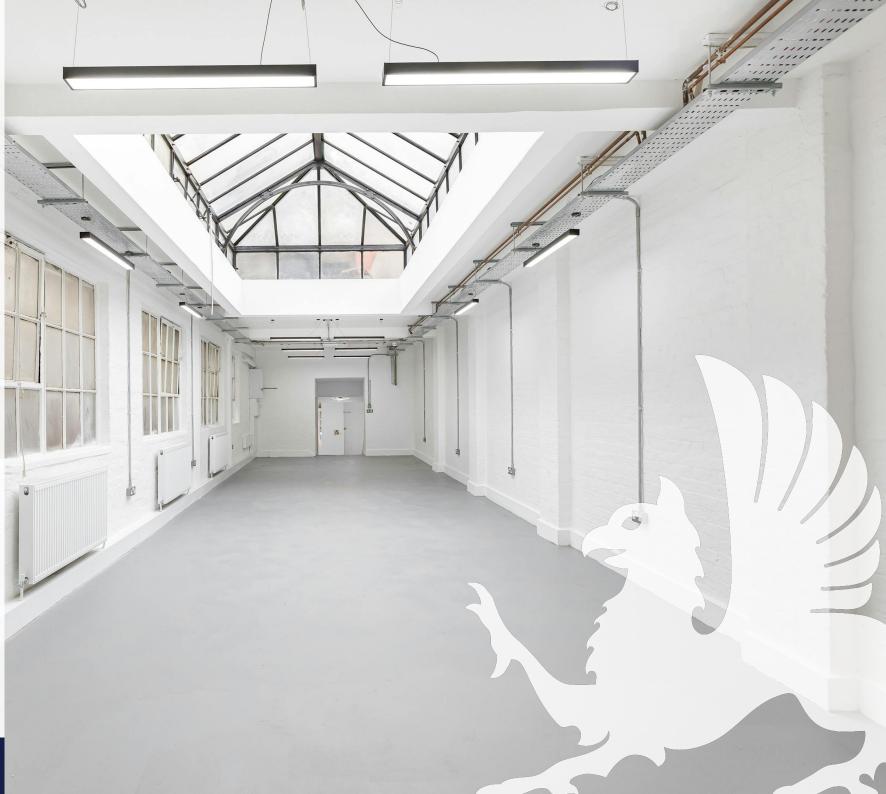

## Description

Self-contained office arranged over three levels and providing approximately 4,402 square feet of characterful office space. The property benefits from entrances on both Scawfell Street and Hackney Road. The space further benefits from off-street parking.

Character features have been retained where possible including sash windows and original timber flooring, and as part of the current refurbishment works there will be access to a new private courtyard terrace.

# Key points

- Total space 4,402 square feet
- Newly refurbished town house studio
- Self-contained
- Double fronted loading

- Off-street parking
- Original features throughout
- Warehouse feature windows
- Private courtyard terrace