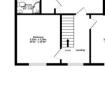

10'5" x 10'7" (3.23m x 3.29m) Landing

7'3" x 10'7" (2.23m x 3.29m) Tenure We have been informed that this property is freehold, intending purchasers should make enquires with their solicitor

**Council tax** Band: C