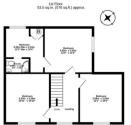

## Entrance

7'2" x 12'2" (2.2m x 3.74m) **Dining Room** 

10'8" x 14' (3.3m x 4.27m) Lounge

10'5" x 14' (3.22m x 4.27m) Kitchen

10'8" x 11'8" (3.32m x 3.61m) **Bathroom** 

5'8" x 9'6" (1.78m x 2.94m) **Rear Lobby** 

Services Mains gas, electric, water and drainage

Ground Floor 54.7 sg.m. (589 sg.ft.) approx