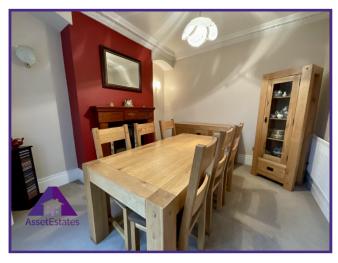

## Entrance

7'2" x 12'2" (2.2m x 3.74m) **Dining Room** 

10'8" x 14' (3.3m x 4.27m) Lounge

10'5" x 14' (3.22m x 4.27m) Kitchen

10'8" x 11'8" (3.32m x 3.61m) **Bathroom** 

5'8" x 9'6" (1.78m x 2.94m) **Rear Lobby** 