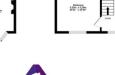

5'8" x 9'6" (1.78m x 2.94m) Bedroom 1

10'9" x 12'2" (3.35m x 3.74m) **Dressing Room/Bedroom 4**  6'9" x 10'3" (2.13m x 3.16m) **En-Suite Shower-Room** 

6'9" x 10'3" (2.13m x 3.16m) Bedroom 2

10'7" x 10'7" (3.29m x 3.28m) **Bedroom 3** 