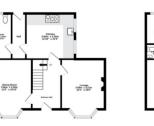

Services Mains gas, electric, water and drainage

Ground Floor 54.7 sg.m. (589 sg.ft.) approx