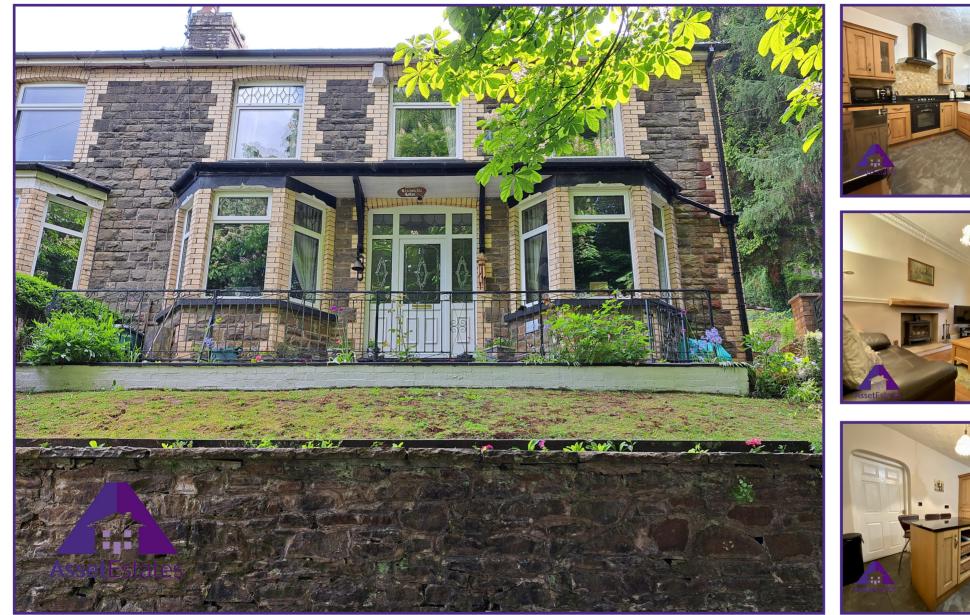

Image: Constraint of the second se

Old Blaina Road, Abertillery, NP13 2EB

£280,000

## Entrance

7'2" x 12'2" (2.2m x 3.74m) **Dining Room** 

10'8" x 14' (3.3m x 4.27m) Lounge

10'5" x 14' (3.22m x 4.27m) Kitchen

10'8" x 11'8" (3.32m x 3.61m) **Bathroom** 

5'8" x 9'6" (1.78m x 2.94m) **Rear Lobby** 

5'8" x 9'6" (1.78m x 2.94m) Bedroom 1

10'9" x 12'2" (3.35m x 3.74m) **Dressing Room/Bedroom 4**  6'9" x 10'3" (2.13m x 3.16m) **En-Suite Shower-Room** 

6'9" x 10'3" (2.13m x 3.16m) Bedroom 2

10'7" x 10'7" (3.29m x 3.28m) **Bedroom 3** 

10'5" x 10'7" (3.23m x 3.29m) Landing

7'3" x 10'7" (2.23m x 3.29m) Tenure We have been informed that this property is freehold, intending purchasers should make enquires with their solicitor

**Council tax** Band: C