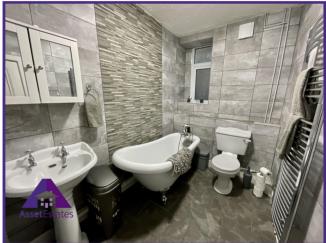

## Entrance

7'2" x 12'2" (2.2m x 3.74m) **Dining Room** 

10'8" x 14' (3.3m x 4.27m) Lounge

10'5" x 14' (3.22m x 4.27m) Kitchen

10'8" x 11'8" (3.32m x 3.61m) **Bathroom** 

5'8" x 9'6" (1.78m x 2.94m) **Rear Lobby** 