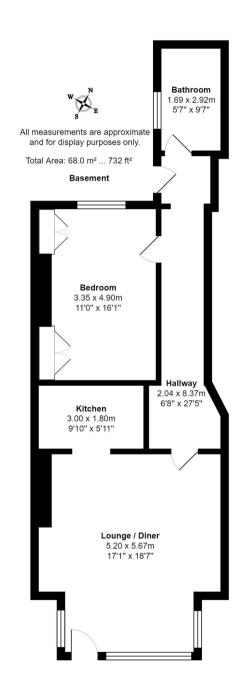

## Flat 1

15 Park View, Harrogate

A spacious I bedroom basement apartment offered For Sale with No Chain an ideal second home or investment property forming part of a Victorian residence situated within a short walk of the train station and flourishing town centre with the advantage of off street parking to the rear of the building.

Council Tax band: A

Tenure: Leasehold

- SPACIOUS ACCOMADATION
- CONVENIENT TOWN CENTER LOCATION
- SHORT WALK TO TRAIN STATION AND AMENITIES
- PRIVATE ENTRANCE
- MODERN INTERIORS
- IDEAL SECOND HOME
- OFF STREET PARKING