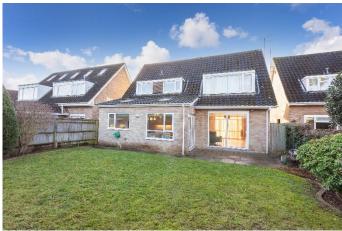

22 The Pagoda, Maidenhead, Berkshire SL6 8EU

## 22 THE PAGODA, MAIDENHEAD, BERKSHIRE SL6 8EU

# GUIDE PRICE: £795,000 FREEHOLD

#### **External**

There is a generous, well-maintained rear garden with patio area, garage and driveway parking for three cars.