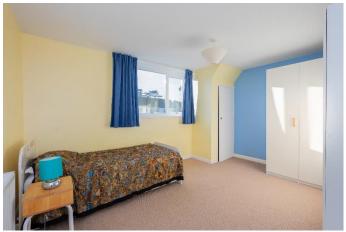

### Internal

Entering the property, you are welcomed to a bright hall with access to a cloakroom, spacious 22ft lounge with floor to ceiling windows and a magnificent hub-of-the-house kitchen/dining room with tri-fold doors leading out to the rear garden. Upstairs there is a master bedroom with en-suite shower room, three further spacious bedrooms and family bathroom. The large loft is part-floored with potential to convert into 2/3 further rooms (STPP).