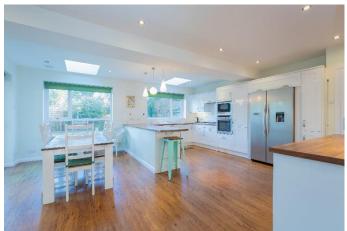

### Internal

Entering the property, you are welcomed to a bright hall with access to a cloakroom, spacious 22ft lounge with floor to ceiling windows and a magnificent hub-of-the-house kitchen/dining room with tri-fold doors leading out to the rear garden. Upstairs there is a master bedroom with en-suite shower room, three further spacious bedrooms and family bathroom. The large loft is part-floored with potential to convert into 2/3 further rooms (STPP).