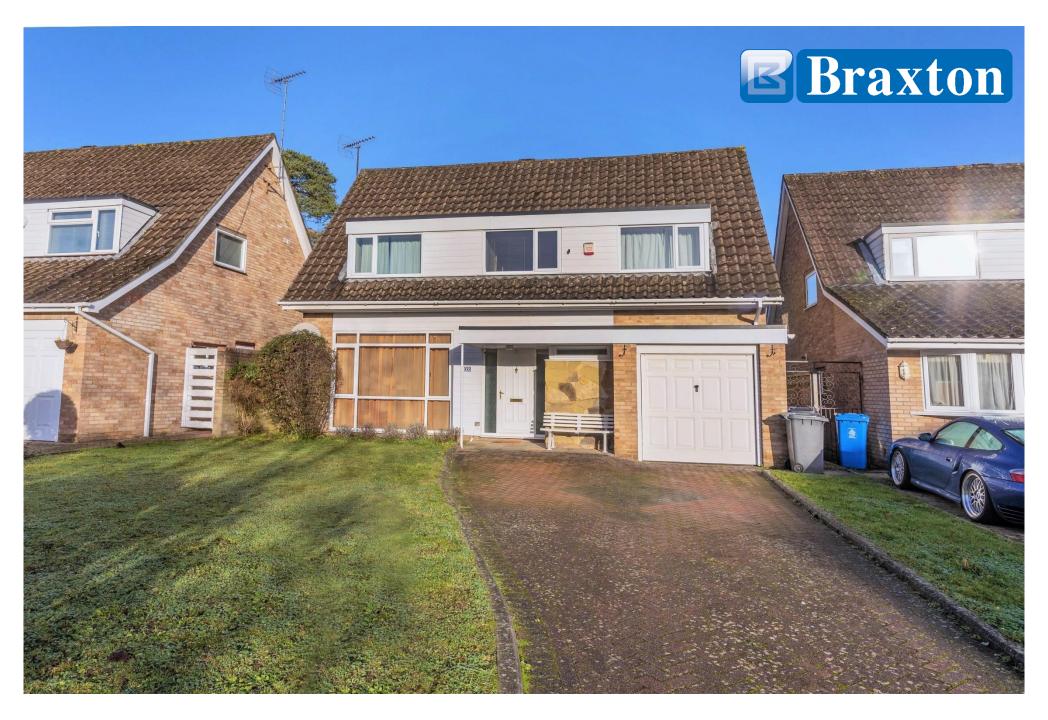

22 The Pagoda, Maidenhead, Berkshire SL6 8EU

## 22 THE PAGODA, MAIDENHEAD, BERKSHIRE SL6 8EU

#### **External**

There is a generous, well-maintained rear garden with patio area, garage and driveway parking for three cars.

#### Location

The property is located in the popular Riverside area of Maidenhead, a short distance from the River Thames at Boulters Lock and within easy reach of the town centre and mainline railway station (Paddington/Elizabeth Line).