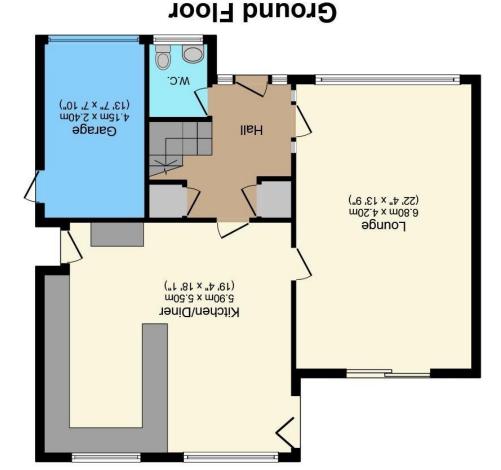

### Internal

Entering the property, you are welcomed to a bright hall with access to a cloakroom, spacious 22ft lounge with floor to ceiling windows and a magnificent hub-of-the-house kitchen/dining room with tri-fold doors leading out to the rear garden. Upstairs there is a master bedroom with en-suite shower room, three further spacious bedrooms and family bathroom. The large loft is part-floored with potential to convert into 2/3 further rooms (STPP).

#### **External**

There is a generous, well-maintained rear garden with patio area, garage and driveway parking for three cars.

\*ENTRANCE HALL \*CLOAKROOM \*22FT LOUNGE WITH FLOOR TO CHEILING WINDOWS \*MAGNIFICENT KITCHEN/DINING **ROOM \*MASTER BEDROOM WITH EN-SUITE SHOWER ROOM** \*THREE **FURTHER** \*FAMILY **BEDROOMS BATHROOM** \*SPACIOUS PART-FLOORED LOFT WITH POTENTIAL TO CONVERT (STPP) \*GENEROUS WELL-MAINTAINED REAR GARDEN WITH PATIO AREA \*GARAGE \*DRIVEWAY PARKING FOR THREE CARS \*EPC RATING D \*NO ONWARD CHAIN Council Tax Band F - currently £2116.54 per annum