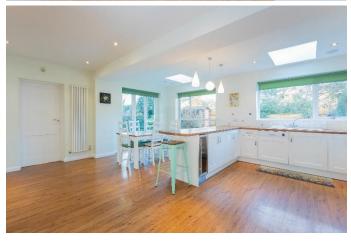

### Internal

Entering the property, you are welcomed to a bright hall with access to a cloakroom, spacious 22ft lounge with floor to ceiling windows and a magnificent hub-of-the-house kitchen/dining room with tri-fold doors leading out to the rear garden. Upstairs there is a master bedroom with en-suite shower room, three further spacious bedrooms and family bathroom. The large loft is part-floored with potential to convert into 2/3 further rooms (STPP).