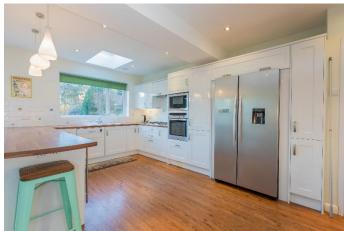

### Internal

Entering the property, you are welcomed to a bright hall with access to a cloakroom, spacious 22ft lounge with floor to ceiling windows and a magnificent hub-of-the-house kitchen/dining room with tri-fold doors leading out to the rear garden. Upstairs there is a master bedroom with en-suite shower room, three further spacious bedrooms and family bathroom. The large loft is part-floored with potential to convert into 2/3 further rooms (STPP).