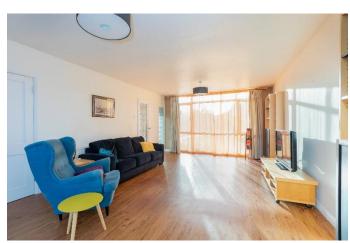

### Internal

Entering the property, you are welcomed to a bright hall with access to a cloakroom, spacious 22ft lounge with floor to ceiling windows and a magnificent hub-of-the-house kitchen/dining room with tri-fold doors leading out to the rear garden. Upstairs there is a master bedroom with en-suite shower room, three further spacious bedrooms and family bathroom. The large loft is part-floored with potential to convert into 2/3 further rooms (STPP).

\*ENTRANCE HALL \*CLOAKROOM \*22FT LOUNGE WITH FLOOR TO CHEILING WINDOWS \*MAGNIFICENT KITCHEN/DINING **ROOM \*MASTER BEDROOM WITH EN-SUITE SHOWER ROOM** \*THREE **FURTHER** \*FAMILY **BEDROOMS BATHROOM** \*SPACIOUS PART-FLOORED LOFT WITH POTENTIAL TO CONVERT (STPP) \*GENEROUS WELL-MAINTAINED REAR GARDEN WITH PATIO AREA \*GARAGE \*DRIVEWAY PARKING FOR THREE CARS \*EPC RATING D \*NO ONWARD CHAIN Council Tax Band F - currently £2116.54 per annum