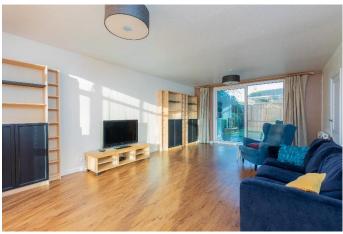

### Internal

Entering the property, you are welcomed to a bright hall with access to a cloakroom, spacious 22ft lounge with floor to ceiling windows and a magnificent hub-of-the-house kitchen/dining room with tri-fold doors leading out to the rear garden. Upstairs there is a master bedroom with en-suite shower room, three further spacious bedrooms and family bathroom. The large loft is part-floored with potential to convert into 2/3 further rooms (STPP).