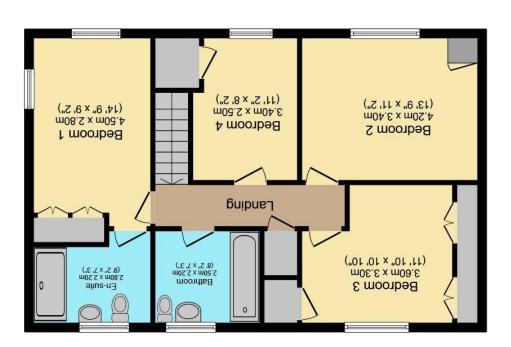

### Internal

Entering the property, you are welcomed to a bright hall with access to a cloakroom, spacious 22ft lounge with floor to ceiling windows and a magnificent hub-of-the-house kitchen/dining room with tri-fold doors leading out to the rear garden. Upstairs there is a master bedroom with en-suite shower room, three further spacious bedrooms and family bathroom. The large loft is part-floored with potential to convert into 2/3 further rooms (STPP).

\*ENTRANCE HALL \*CLOAKROOM \*22FT LOUNGE WITH FLOOR TO CHEILING WINDOWS \*MAGNIFICENT KITCHEN/DINING **ROOM \*MASTER BEDROOM WITH EN-SUITE SHOWER ROOM** \*THREE **FURTHER** \*FAMILY **BEDROOMS BATHROOM** \*SPACIOUS PART-FLOORED LOFT WITH POTENTIAL TO CONVERT (STPP) \*GENEROUS WELL-MAINTAINED REAR GARDEN WITH PATIO AREA \*GARAGE \*DRIVEWAY PARKING FOR THREE CARS \*EPC RATING D \*NO ONWARD CHAIN Council Tax Band F - currently £2116.54 per annum

First Floor

sizes should not be relied upon for carpets, furnishings and appliances. Whilst these particulars are believed to be correct their accuracy is not guaranteed and are given without responsibility. They do not form part of any contract. For clarification we wish to inform prospective purchasers that we have prepared these sales particulars as a general guide. We have not carried out a detailed survey nor tested the services, appliances and specific fittings. Room