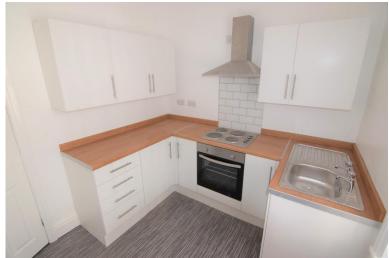

Accommodation comprising; communal entrance hallway with meter cupboard & access to all flats.

Flat 1- hallway, lounge, bedroom, shower room, 2nd bedroom, kitchen and rear garden access.

Flat 2- hallway, shower room, kitchen, lounge, stairs to 2 bedrooms.

Flat 3- Hallway, lounge, bedroom, shower room and kitchen.

Flat 4- hallway, lounge, kitchen, shower room and bedroom.

Viewing recommended.