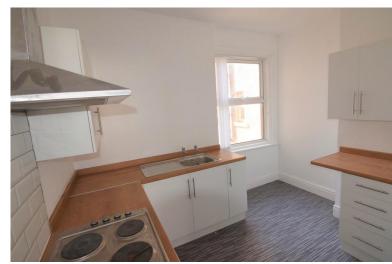

Accommodation comprising; communal entrance hallway with meter cupboard & access to all flats.

Flat 1- hallway, lounge, bedroom, shower room, 2nd bedroom, kitchen and rear garden access.

Flat 2- hallway, shower room, kitchen, lounge, stairs to 2 bedrooms.

Flat 3- Hallway, lounge, bedroom, shower room and kitchen.

Flat 4- hallway, lounge, kitchen, shower room and bedroom.

Viewing recommended.