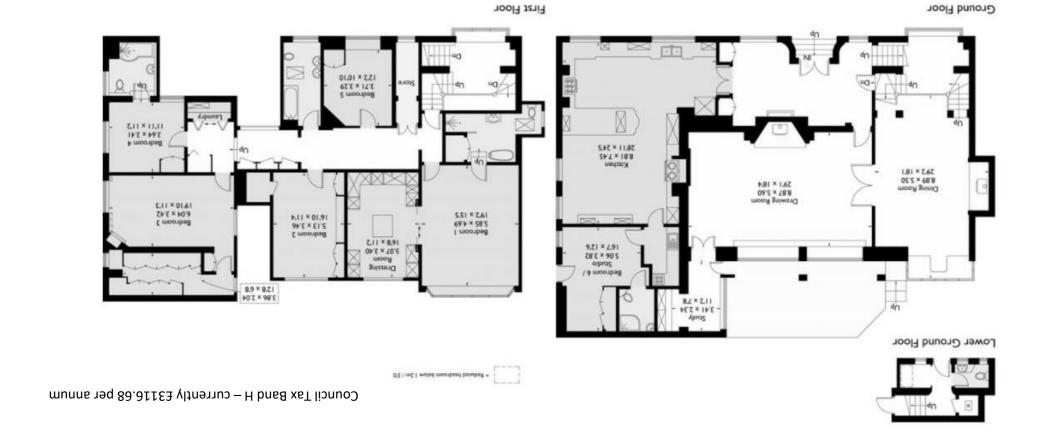

\*RECEPTION HALL \*CLOAKROOM \*IMPRESSIVE DRAWING ROOM WITH FEATURE FIREPLACE \*LARGE DINING ROOM WITH MINSTRELS GALLERY \*STUDY \*LARGE CLIVE CHRISTIAN KITCHEN/BREAKFAST ROOM WITH A FINE RANGE OF UNITS & INTEGRAL APPLIANCES, TWO AGAS - ONE GAS & THE OTHER ELECTRIC \*BEDROOM 6/STUDIO WITH KITCHEN AREA & EN-SUITE SHOWER ROOM \*FIRST FLOOR LARGE MASTER BEDROOM WITH LOVELY VIEWS OF THE RIVER THAMES WITH LARGE DRESSING ROOM & **EN-SUITE BATHROOM \*THREE FURTHER BEDROOMS** - ONE WITH WALK-IN WARDROBE \*BEDROOM 4 WITH EN-SUITE SHOWER ROOM \*FAMILY BATHROOM \*LOVELY RIVERSIDE GARDENS WITH VIEWS OVER THE RIVER THAMES & DIRECT ACCESS TO MOORING \*SMALL SWIMMING POOL\*ON-ROAD PARKING \*GARAGE SITUATED IN NEARBY BLOCK \*EPC RATING D

## The Minstrels, Fishery Road, Maidenhead, SL6 IUP

Approximate Gross Internal Area = 447.2 sq m / 4814 sq ft

sizes should not be relied upon for carpets, furnishings and appliances. Whilst these particulars are believed to be correct their accuracy is not guaranteed and are given without responsibility. They do not form part of any contract. For clarification we wish to inform prospective purchasers that we have prepared these sales particulars as a general guide. We have not carried out a detailed survey nor tested the services, appliances and specific fittings. Room