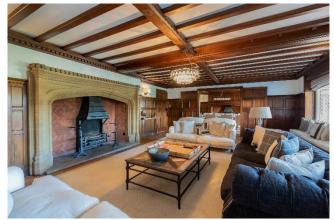

## THE MINSTRELS, FISHERY ROAD, BRAY, BERKSHIRE SL6 1UP

PRICE: £3,300,000 FREEHOLD

An outstanding family home forming part of an impressive Edwardian Riverside residence enjoying direct River frontage with mooring of approximately 75ft on a particularly beautiful stretch of the Bray Reach of the River Thames. The property provides well-presented accommodation of approx. 4814 sq ft which boasts many original features, exposed beams, a minstrels gallery overlooking the dining room, period fireplaces and limestone flooring throughout much of the ground floor. In addition to the main house, there is ancillary accommodation in the form of a self-contained annexe comprising a kitchen, bed 6/sitting room and en-suite shower room. The picturesque village of Bray is within walking distance, and offers an impressive array of restaurants and public houses including the renowned Michelin starred Fat Duck and the Waterside Inn. Maidenhead town centre is easily accessed and provides a mainline railway station and Elizabeth Line connection to London Paddington.

\*RECEPTION HALL \*CLOAKROOM \*IMPRESSIVE DRAWING ROOM WITH FEATURE FIREPLACE \*LARGE DINING ROOM WITH MINSTRELS GALLERY \*STUDY \*LARGE CLIVE CHRISTIAN KITCHEN/BREAKFAST ROOM WITH A FINE RANGE OF UNITS & INTEGRAL APPLIANCES, TWO AGAS - ONE GAS & THE OTHER ELECTRIC \*BEDROOM 6/STUDIO WITH KITCHEN AREA & EN-SUITE SHOWER ROOM \*FIRST FLOOR LARGE MASTER BEDROOM WITH LOVELY VIEWS OF THE RIVER THAMES WITH LARGE DRESSING ROOM & **EN-SUITE BATHROOM \*THREE FURTHER BEDROOMS** - ONE WITH WALK-IN WARDROBE \*BEDROOM 4 WITH EN-SUITE SHOWER ROOM \*FAMILY BATHROOM \*LOVELY RIVERSIDE GARDENS WITH VIEWS OVER THE RIVER THAMES & DIRECT ACCESS TO MOORING \*SMALL SWIMMING POOL\*ON-ROAD PARKING \*GARAGE SITUATED IN NEARBY BLOCK \*EPC RATING D