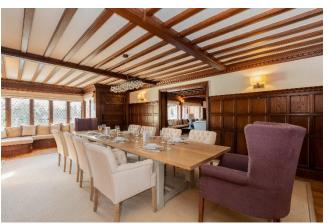

## THE MINSTRELS, FISHERY ROAD, BRAY, BERKSHIRE SL6 1UP

PRICE: £3,300,000 FREEHOLD

An outstanding family home forming part of an impressive Edwardian Riverside residence enjoying direct River frontage with mooring of approximately 75ft on a particularly beautiful stretch of the Bray Reach of the River Thames. The property provides well-presented accommodation of approx. 4814 sq ft which boasts many original features, exposed beams, a minstrels gallery overlooking the dining room, period fireplaces and limestone flooring throughout much of the ground floor. In addition to the main house, there is ancillary accommodation in the form of a self-contained annexe comprising a kitchen, bed 6/sitting room and en-suite shower room. The picturesque village of Bray is within walking distance, and offers an impressive array of restaurants and public houses including the renowned Michelin starred Fat Duck and the Waterside Inn. Maidenhead town centre is easily accessed and provides a mainline railway station and Elizabeth Line connection to London Paddington.

\*RECEPTION HALL \*CLOAKROOM \*IMPRESSIVE DRAWING ROOM WITH FEATURE FIREPLACE \*LARGE DINING ROOM WITH MINSTRELS GALLERY \*STUDY \*LARGE CLIVE CHRISTIAN KITCHEN/BREAKFAST ROOM WITH A FINE RANGE OF UNITS & INTEGRAL APPLIANCES, TWO AGAS - ONE GAS & THE OTHER ELECTRIC \*BEDROOM 6/STUDIO WITH KITCHEN AREA & EN-SUITE SHOWER ROOM \*FIRST FLOOR LARGE MASTER BEDROOM WITH LOVELY VIEWS OF THE RIVER THAMES WITH LARGE DRESSING ROOM & **EN-SUITE BATHROOM \*THREE FURTHER BEDROOMS** - ONE WITH WALK-IN WARDROBE \*BEDROOM 4 WITH EN-SUITE SHOWER ROOM \*FAMILY BATHROOM \*LOVELY RIVERSIDE GARDENS WITH VIEWS OVER THE RIVER THAMES & DIRECT ACCESS TO MOORING \*SMALL SWIMMING POOL\*ON-ROAD PARKING \*GARAGE SITUATED IN NEARBY BLOCK \*EPC RATING D