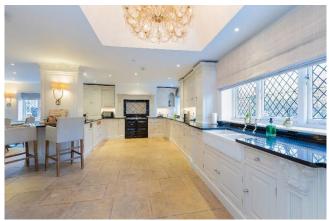

## THE MINSTRELS, FISHERY ROAD, BRAY, BERKSHIRE SL6 1UP

PRICE: £3,300,000 FREEHOLD

An outstanding family home forming part of an impressive Edwardian Riverside residence enjoying direct River frontage with mooring of approximately 75ft on a particularly beautiful stretch of the Bray Reach of the River Thames. The property provides well-presented accommodation of approx. 4814 sq ft which boasts many original features, exposed beams, a minstrels gallery overlooking the dining room, period fireplaces and limestone flooring throughout much of the ground floor. In addition to the main house, there is ancillary accommodation in the form of a self-contained annexe comprising a kitchen, bed 6/sitting room and en-suite shower room. The picturesque village of Bray is within walking distance, and offers an impressive array of restaurants and public houses including the renowned Michelin starred Fat Duck and the Waterside Inn. Maidenhead town centre is easily accessed and provides a mainline railway station and Elizabeth Line connection to London Paddington.

\*RECEPTION HALL \*CLOAKROOM \*IMPRESSIVE DRAWING ROOM WITH FEATURE FIREPLACE \*LARGE DINING ROOM WITH MINSTRELS GALLERY \*STUDY \*LARGE CLIVE CHRISTIAN KITCHEN/BREAKFAST ROOM WITH A FINE RANGE OF UNITS & INTEGRAL APPLIANCES, TWO AGAS - ONE GAS & THE OTHER ELECTRIC \*BEDROOM 6/STUDIO WITH KITCHEN AREA & EN-SUITE SHOWER ROOM \*FIRST FLOOR LARGE MASTER BEDROOM WITH LOVELY VIEWS OF THE RIVER THAMES WITH LARGE DRESSING ROOM & **EN-SUITE BATHROOM \*THREE FURTHER BEDROOMS** - ONE WITH WALK-IN WARDROBE \*BEDROOM 4 WITH EN-SUITE SHOWER ROOM \*FAMILY BATHROOM \*LOVELY RIVERSIDE GARDENS WITH VIEWS OVER THE RIVER THAMES & DIRECT ACCESS TO MOORING \*SMALL SWIMMING POOL\*ON-ROAD PARKING \*GARAGE SITUATED IN NEARBY BLOCK \*EPC RATING D