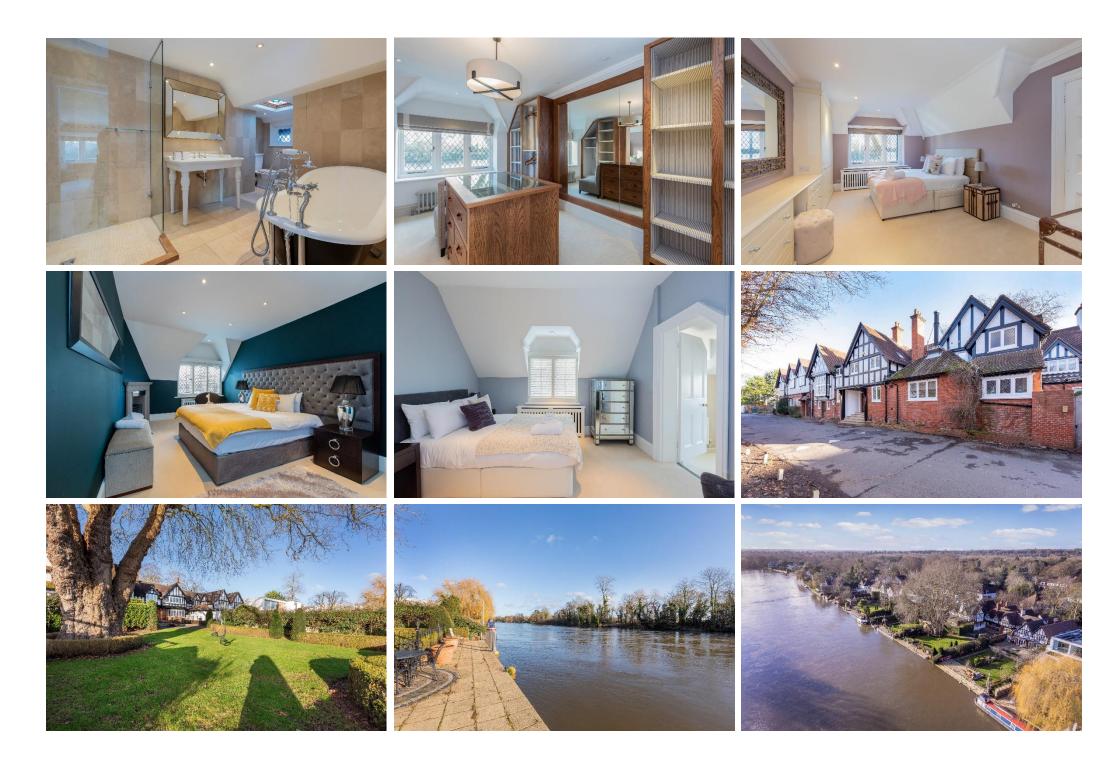

## THE MINSTRELS, FISHERY ROAD, BRAY, BERKSHIRE SL6 1UP

PRICE: £3,300,000 FREEHOLD

An outstanding family home forming part of an impressive Edwardian Riverside residence enjoying direct River frontage with mooring of approximately 75ft on a particularly beautiful stretch of the Bray Reach of the River Thames. The property provides well-presented accommodation of approx. 4814 sq ft which boasts many original features, exposed beams, a minstrels gallery overlooking the dining room, period fireplaces and limestone flooring throughout much of the ground floor. In addition to the main house, there is ancillary accommodation in the form of a self-contained annexe comprising a kitchen, bed 6/sitting room and en-suite shower room. The picturesque village of Bray is within walking distance, and offers an impressive array of restaurants and public houses including the renowned Michelin starred Fat Duck and the Waterside Inn. Maidenhead town centre is easily accessed and provides a mainline railway station and Elizabeth Line connection to London Paddington.

\*RECEPTION HALL \*CLOAKROOM \*IMPRESSIVE DRAWING ROOM WITH FEATURE FIREPLACE \*LARGE DINING ROOM WITH MINSTRELS GALLERY \*STUDY \*LARGE CLIVE CHRISTIAN KITCHEN/BREAKFAST ROOM WITH A FINE RANGE OF UNITS & INTEGRAL APPLIANCES, TWO AGAS - ONE GAS & THE OTHER ELECTRIC \*BEDROOM 6/STUDIO WITH KITCHEN AREA & EN-SUITE SHOWER ROOM \*FIRST FLOOR LARGE MASTER BEDROOM WITH LOVELY VIEWS OF THE RIVER THAMES WITH LARGE DRESSING ROOM & **EN-SUITE BATHROOM \*THREE FURTHER BEDROOMS** - ONE WITH WALK-IN WARDROBE \*BEDROOM 4 WITH EN-SUITE SHOWER ROOM \*FAMILY BATHROOM \*LOVELY RIVERSIDE GARDENS WITH VIEWS OVER THE RIVER THAMES & DIRECT ACCESS TO MOORING \*SMALL SWIMMING POOL\*ON-ROAD PARKING \*GARAGE SITUATED IN NEARBY BLOCK \*EPC RATING D