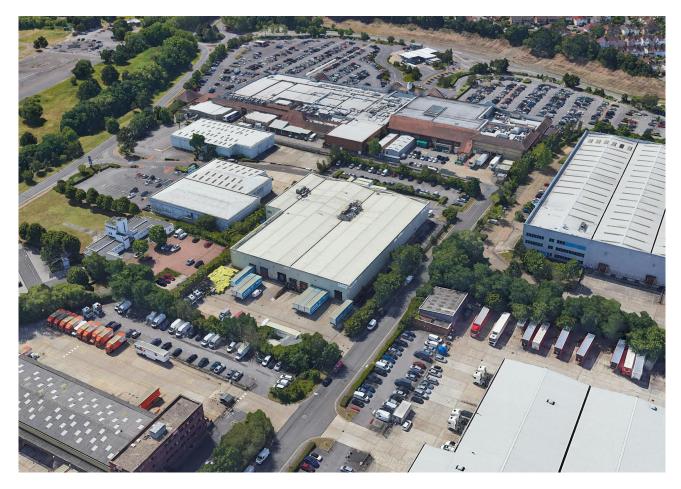

#### Description

The property comprises a detached logistics/production building of approximately 62,548 sq ft (GEA) set within a self-contained and secure site of 3.07 acres. The main warehouse has 4 level access loading doors and 2 docks along the main loading elevation leading onto a generous secure yard. At the other end of the building, there is an additional good entrance and small yard servicing an additional 2 level access doors.

#### Location

The building is located on Vickers Drive South within Brooklands Industrial Estate, Weybridge, with good access to the A3 (2.8 miles) providing excellent access into SW London, and Junction 10 of the M25 (4.3 miles). Byfleet & New Haw railway station is also only 0.6 miles away by foot.