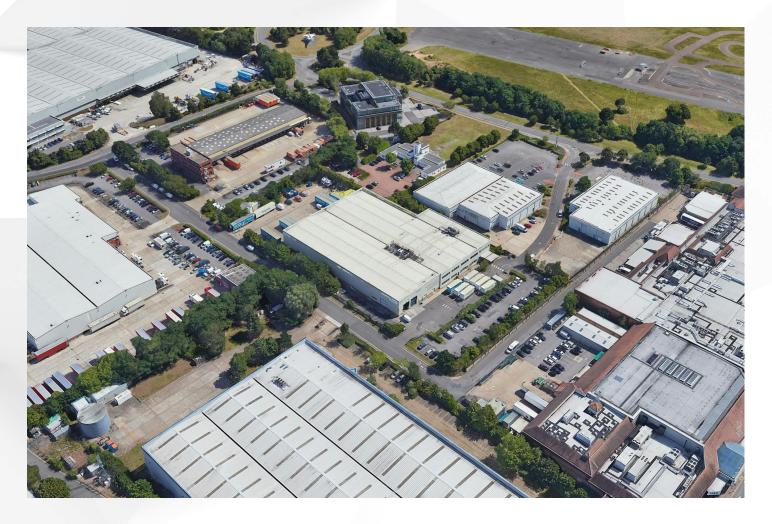

#### Description

The property comprises a detached logistics/production building of approximately 62,548 sq ft (GEA) set within a self-contained and secure site of 3.07 acres. The main warehouse has 4 level access loading doors and 2 docks along the main loading elevation leading onto a generous secure yard. At the other end of the building, there is an additional good entrance and small yard servicing an additional 2 level access doors.

There are approximately 20,000 sq ft offices/ancillary accommodation within the building which could be retained or potentially reduced. The Landlord is therefore currently considering plans for refurbishment/redevelopment and would welcome all enquiries.

#### Location

The building is located on Vickers Drive South within Brooklands Industrial Estate, Weybridge, with good access to the A3 (2.8 miles) providing excellent access into SW London, and Junction 10 of the M25 (4.3 miles). Byfleet & New Haw railway station is also only 0.6 miles away by foot.