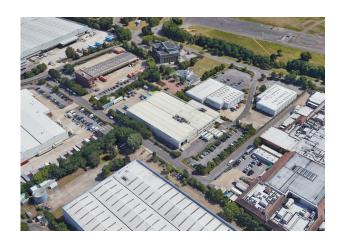

#### Description

The property comprises a detached logistics/production building of approximately 62,548 sq ft (GEA) set within a self-contained and secure site of 3.07 acres. The main warehouse has 4 level access loading doors and 2 docks along the main loading elevation leading onto a generous secure yard. At the other end of the building, there is an additional good entrance and small yard servicing an additional 2 level access doors.

There are approximately 20,000 sq ft offices/ancillary accommodation within the building which could be retained or potentially reduced. The Landlord is therefore currently considering plans for refurbishment/redevelopment and would welcome all enquiries.