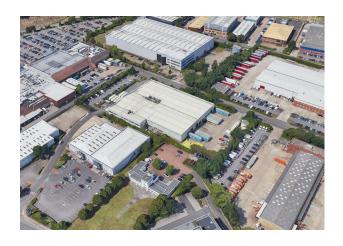

#### Description

The property comprises a detached logistics/production building of approximately 62,548 sq ft (GEA) set within a self-contained and secure site of 3.07 acres. The main warehouse has 4 level access loading doors and 2 docks along the main loading elevation leading onto a generous secure yard. At the other end of the building, there is an additional good entrance and small yard servicing an additional 2 level access doors.

#### Location

The building is located on Vickers Drive South within Brooklands Industrial Estate, Weybridge, with good access to the A3 (2.8 miles) providing excellent access into SW London, and Junction 10 of the M25 (4.3 miles). Byfleet & New Haw railway station is also only 0.6 miles away by foot.