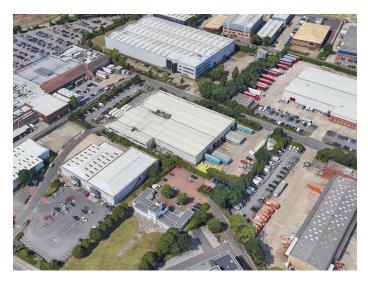

#### Description

The property comprises a detached logistics/production building of approximately 62,548 sq ft (GEA) set within a self-contained and secure site of 3.07 acres. The main warehouse has 4 level access loading doors and 2 docks along the main loading elevation leading onto a generous secure yard. At the other end of the building, there is an additional good entrance and small yard servicing an additional 2 level access doors.

There are approximately 20,000 sq ft offices/ancillary accommodation within the building which could be retained or potentially reduced. The Landlord is therefore currently considering plans for refurbishment/redevelopment and would welcome all enquiries.