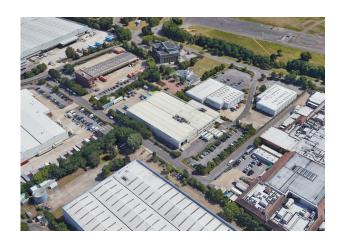

# Brooklands Logistics Park, KT13 0UZ

#### Description

The property comprises a detached logistics/production building of approximately 62,548 sq ft (GEA) set within a self-contained and secure site of 3.07 acres. The main warehouse has 4 level access loading doors and 2 docks along the main loading elevation leading onto a generous secure yard. At the other end of the building, there is an additional good entrance and small yard servicing an additional 2 level access doors.

#### Location

The building is located on Vickers Drive South within Brooklands Industrial Estate, Weybridge, with good access to the A3 (2.8 miles) providing excellent access into SW London, and Junction 10 of the M25 (4.3 miles). Byfleet & New Haw railway station is also only 0.6 miles away by foot.