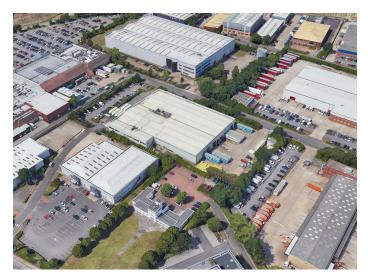

# Brooklands Logistics Park, KT13 0UZ

#### Description

The property comprises a detached logistics/production building of approximately 62,548 sq ft (GEA) set within a self-contained and secure site of 3.07 acres. The main warehouse has 4 level access loading doors and 2 docks along the main loading elevation leading onto a generous secure yard. At the other end of the building, there is an additional good entrance and small yard servicing an additional 2 level access doors.

#### Location

The building is located on Vickers Drive South within Brooklands Industrial Estate, Weybridge, with good access to the A3 (2.8 miles) providing excellent access into SW London, and Junction 10 of the M25 (4.3 miles). Byfleet & New Haw railway station is also only 0.6 miles away by foot.