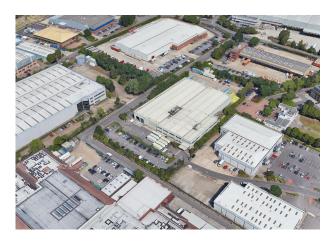

#### Description

The property comprises a detached logistics/production building of approximately 62,548 sq ft (GEA) set within a self-contained and secure site of 3.07 acres. The main warehouse has 4 level access loading doors and 2 docks along the main loading elevation leading onto a generous secure yard. At the other end of the building, there is an additional good entrance and small yard servicing an additional 2 level access doors.

#### Location

The building is located on Vickers Drive South within Brooklands Industrial Estate, Weybridge, with good access to the A3 (2.8 miles) providing excellent access into SW London, and Junction 10 of the M25 (4.3 miles). Byfleet & New Haw railway station is also only 0.6 miles away by foot.