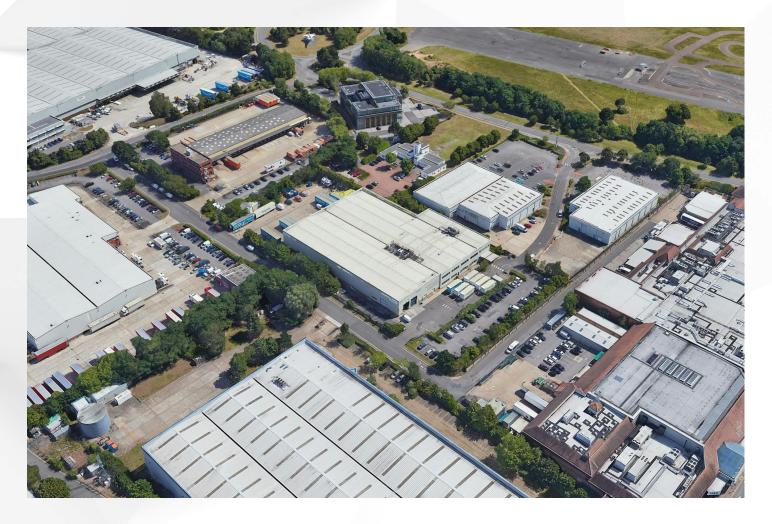

# Brooklands Logistics Park, KT13 0UZ

#### Description

The property comprises a detached logistics/production building of approximately 62,548 sq ft (GEA) set within a self-contained and secure site of 3.07 acres. The main warehouse has 4 level access loading doors and 2 docks along the main loading elevation leading onto a generous secure yard. At the other end of the building, there is an additional good entrance and small yard servicing an additional 2 level access doors.

#### Location

The building is located on Vickers Drive South within Brooklands Industrial Estate, Weybridge, with good access to the A3 (2.8 miles) providing excellent access into SW London, and Junction 10 of the M25 (4.3 miles). Byfleet & New Haw railway station is also only 0.6 miles away by foot.