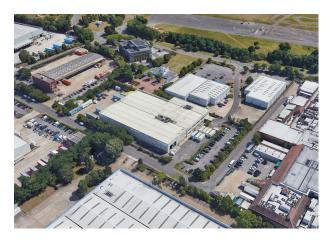

#### Description

The property comprises a detached logistics/production building of approximately 62,548 sq ft (GEA) set within a self-contained and secure site of 3.07 acres. The main warehouse has 4 level access loading doors and 2 docks along the main loading elevation leading onto a generous secure yard. At the other end of the building, there is an additional good entrance and small yard servicing an additional 2 level access doors.

#### Location

The building is located on Vickers Drive South within Brooklands Industrial Estate, Weybridge, with good access to the A3 (2.8 miles) providing excellent access into SW London, and Junction 10 of the M25 (4.3 miles). Byfleet & New Haw railway station is also only 0.6 miles away by foot.